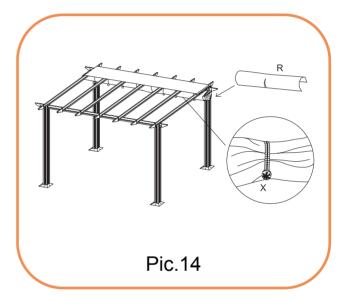

### **ASSEMBLY STEPS:**

- 1. Lay out beams (A, B,C, C1, D& Y) and attach beams(C1&D,C&D) together using screws(Z), decorative end (G) to each end of beams using mallet (T) to gently tap them in
- 2. Push legs (E) into base plate (H) and using a Philips screwdriver attach the bolts and washer (K)
- 3. Push beams (C1&D,C&D) into top of legs (E) using mallet (T) to gently tap them in
- 4. Hold leg sections up and attach beams (B) to either end of pergola using mallet (T) to gently tap them in
- 5. Attach end caps (M) to top of legs (E)
- 6. Attach beam (A) to centre of pergola and beam(Y) on the two sides of (A)using mallet (T) to gently tap them in
- 7. Hook double rings (I) to hook on beam (A& C,D)
- 8. Attach canopy (Q) to single and double rings across pergola frame
- 9. Insert canopy supports (F,N) through and into canopy (Q) attach canopy end supports to canopy supports (N)
- 10. Thread cord (O) through runners on beams (C & C1). Follow image below.
- 11. Attach bracket (V) to leg (E) with bolts (S) same side as beam (C1&D)
- 12. Fit canopy cover (U) to top of pergola nearest to beam (C1) so it covers the canopy when closed
- 13. Attach legs (E) to floor using bolts (L) or nails (P) if attaching to grass
- 14. Canopy holder ( R ) can be attached when required to hold canopy in place