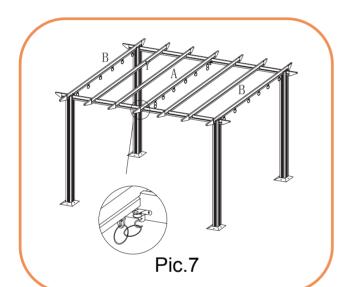

### **ASSEMBLY STEPS:**

- 1. Lay out beams (A, B,C, C1, D& Y) and attach beams(C1&D,C&D) together using screws(Z), decorative end (G) to each end of beams using mallet (T) to gently tap them in
- 2. Push legs (E) into base plate (H) and using a Philips screwdriver attach the bolts and washer (K)
- 3. Push beams (C1&D,C&D) into top of legs (E) using mallet (T) to gently tap them in
- 4. Hold leg sections up and attach beams (B) to either end of pergola using mallet (T) to gently tap them in
- 5. Attach end caps (M) to top of legs (E)
- 6. Attach beam (A) to centre of pergola and beam(Y) on the two sides of (A)using mallet (T) to gently tap them in
- 7. Hook double rings (I) to hook on beam (A& C,D)
- 8. Attach canopy (Q) to single and double rings across pergola frame
- 9. Insert canopy supports (F,N) through and into canopy (Q) attach canopy end supports to canopy supports (N)
- 10. Thread cord (O) through runners on beams (C & C1). Follow image below.
- 11. Attach bracket (V) to leg (E) with bolts (S) same side as beam (C1&D)
- 12. Fit canopy cover (U) to top of pergola nearest to beam (C1) so it covers the canopy when closed
- 13. Attach legs (E) to floor using bolts (L) or nails (P) if attaching to grass
- 14. Canopy holder ( R ) can be attached when required to hold canopy in place