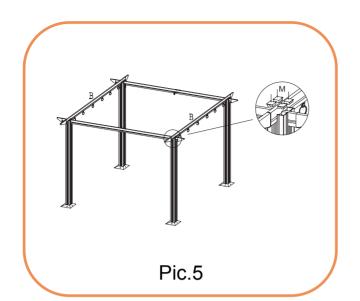

### **ASSEMBLY STEPS:**

- 1. Lay out beams (A, B,C, C1, D& Y) and attach beams(C1&D,C&D) together using screws(Z), decorative end (G) to each end of beams using mallet (T) to gently tap them in
- 2. Push legs (E) into base plate (H) and using a Philips screwdriver attach the bolts and washer (K)
- 3. Push beams (C1&D,C&D) into top of legs (E) using mallet (T) to gently tap them in
- 4. Hold leg sections up and attach beams (B) to either end of pergola using mallet (T) to gently tap them in
- 5. Attach end caps (M) to top of legs (E)
- 6. Attach beam (A) to centre of pergola and beam(Y) on the two sides of (A)using mallet (T) to gently tap them in
- 7. Hook double rings (I) to hook on beam (A& C,D)
- 8. Attach canopy (Q) to single and double rings across pergola frame
- 9. Insert canopy supports (F,N) through and into canopy (Q) attach canopy end supports to canopy supports (N)
- 10. Thread cord (O) through runners on beams (C & C1). Follow image below.
- 11. Attach bracket (V) to leg (E) with bolts (S) same side as beam (C1&D)
- 12. Fit canopy cover (U) to top of pergola nearest to beam (C1) so it covers the canopy when closed
- 13. Attach legs (E) to floor using bolts (L) or nails (P) if attaching to grass
- 14. Canopy holder ( R ) can be attached when required to hold canopy in place