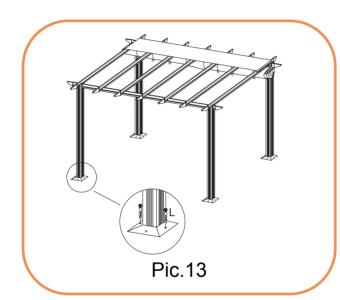

### **ASSEMBLY STEPS:**

- 1. Lay out beams (A, B,C, C1, D& Y) and attach beams(C1&D,C&D) together using screws(Z), decorative end (G) to each end of beams using mallet (T) to gently tap them in
- 2. Push legs (E) into base plate (H) and using a Philips screwdriver attach the bolts and washer (K)
- 3. Push beams (C1&D,C&D) into top of legs (E) using mallet (T) to gently tap them in
- 4. Hold leg sections up and attach beams (B) to either end of pergola using mallet (T) to gently tap them in
- 5. Attach end caps (M) to top of legs (E)
- 6. Attach beam (A) to centre of pergola and beam(Y) on the two sides of (A)using mallet (T) to gently tap them in
- 7. Hook double rings (I) to hook on beam (A& C,D)
- 8. Attach canopy (Q) to single and double rings across pergola frame
- 9. Insert canopy supports (F,N) through and into canopy (Q) attach canopy end supports to canopy supports (N)
- 10. Thread cord (O) through runners on beams (C & C1). Follow image below.
- 11. Attach bracket (V) to leg (E) with bolts (S) same side as beam (C1&D)
- 12. Fit canopy cover (U) to top of pergola nearest to beam (C1) so it covers the canopy when closed
- 13. Attach legs (E) to floor using bolts (L) or nails (P) if attaching to grass
- 14. Canopy holder ( R ) can be attached when required to hold canopy in place