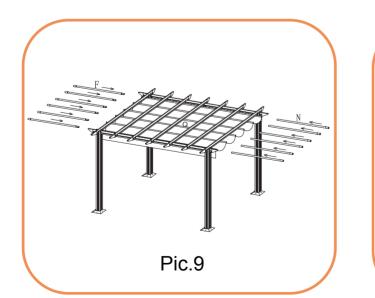

### **ASSEMBLY STEPS:**

- 1. Lay out beams (A, B,C, C1, D& Y) and attach beams(C1&D,C&D) together using screws(Z), decorative end (G) to each end of beams using mallet (T) to gently tap them in
- 2. Push legs (E) into base plate (H) and using a Philips screwdriver attach the bolts and washer (K)
- 3. Push beams (C1&D,C&D) into top of legs (E) using mallet (T) to gently tap them in
- 4. Hold leg sections up and attach beams (B) to either end of pergola using mallet (T) to gently tap them in
- 5. Attach end caps (M) to top of legs (E)
- 6. Attach beam (A) to centre of pergola and beam(Y) on the two sides of (A)using mallet (T) to gently tap them in
- 7. Hook double rings (I) to hook on beam (A& C,D)
- 8. Attach canopy (Q) to single and double rings across pergola frame
- 9. Insert canopy supports (F,N) through and into canopy (Q) attach canopy end supports to canopy supports (N)
- 10. Thread cord (O) through runners on beams (C & C1). Follow image below.
- 11. Attach bracket (V) to leg (E) with bolts (S) same side as beam (C1&D)
- 12. Fit canopy cover (U) to top of pergola nearest to beam (C1) so it covers the canopy when closed
- 13. Attach legs (E) to floor using bolts (L) or nails (P) if attaching to grass
- 14. Canopy holder ( R ) can be attached when required to hold canopy in place