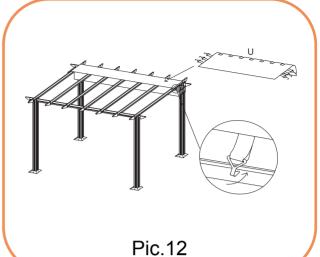

### **ASSEMBLY STEPS:**

- 1. Lay out beams (A, B,C, C1, D& Y) and attach beams(C1&D,C&D) together using screws(Z), decorative end (G) to each end of beams using mallet (T) to gently tap them in
- 2. Push legs (E) into base plate (H) and using a Philips screwdriver attach the bolts and washer (K)
- 3. Push beams (C1&D,C&D) into top of legs (E) using mallet (T) to gently tap them in
- 4. Hold leg sections up and attach beams (B) to either end of pergola using mallet (T) to gently tap them in
- 5. Attach end caps (M) to top of legs (E)
- 6. Attach beam (A) to centre of pergola and beam(Y) on the two sides of (A)using mallet (T) to gently tap them in
- 7. Hook double rings (I) to hook on beam (A& C,D)
- 8. Attach canopy (Q) to single and double rings across pergola frame
- 9. Insert canopy supports (F,N) through and into canopy (Q) attach canopy end supports to canopy supports (N)
- 10. Thread cord (O) through runners on beams (C & C1). Follow image below.
- 11. Attach bracket (V) to leg (E) with bolts (S) same side as beam (C1&D)
- 12. Fit canopy cover (U) to top of pergola nearest to beam (C1) so it covers the canopy when closed
- 13. Attach legs (E) to floor using bolts (L) or nails (P) if attaching to grass
- 14. Canopy holder ( R ) can be attached when required to hold canopy in place