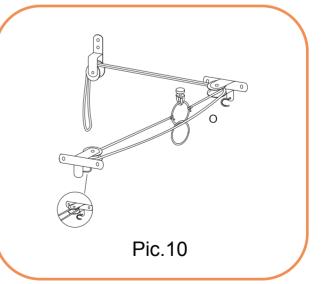

### **ASSEMBLY STEPS:**

- 1. Lay out beams (A, B,C, C1, D& Y) and attach beams(C1&D,C&D) together using screws(Z), decorative end (G) to each end of beams using mallet (T) to gently tap them in
- 2. Push legs (E) into base plate (H) and using a Philips screwdriver attach the bolts and washer (K)
- 3. Push beams (C1&D,C&D) into top of legs (E) using mallet (T) to gently tap them in
- 4. Hold leg sections up and attach beams (B) to either end of pergola using mallet (T) to gently tap them in
- 5. Attach end caps (M) to top of legs (E)
- 6. Attach beam (A) to centre of pergola and beam(Y) on the two sides of (A)using mallet (T) to gently tap them in
- 7. Hook double rings (I) to hook on beam (A& C,D)
- 8. Attach canopy (Q) to single and double rings across pergola frame
- 9. Insert canopy supports (F,N) through and into canopy (Q) attach canopy end supports to canopy supports (N)
- 10. Thread cord (O) through runners on beams (C & C1). Follow image below.
- 11. Attach bracket (V) to leg (E) with bolts (S) same side as beam (C1&D)
- 12. Fit canopy cover (U) to top of pergola nearest to beam (C1) so it covers the canopy when closed
- 13. Attach legs (E) to floor using bolts (L) or nails (P) if attaching to grass
- 14. Canopy holder ( R ) can be attached when required to hold canopy in place