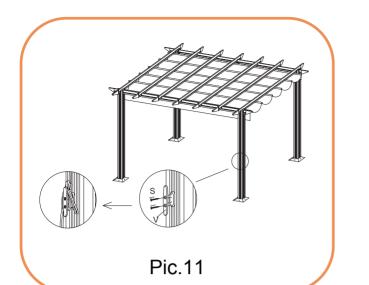

### **ASSEMBLY STEPS:**

- 1. Lay out beams (A, B,C, C1, D& Y) and attach beams(C1&D,C&D) together using screws(Z), decorative end (G) to each end of beams using mallet (T) to gently tap them in
- 2. Push legs (E) into base plate (H) and using a Philips screwdriver attach the bolts and washer (K)
- 3. Push beams (C1&D,C&D) into top of legs (E) using mallet (T) to gently tap them in
- 4. Hold leg sections up and attach beams (B) to either end of pergola using mallet (T) to gently tap them in
- 5. Attach end caps (M) to top of legs (E)
- 6. Attach beam (A) to centre of pergola and beam(Y) on the two sides of (A)using mallet (T) to gently tap them in
- 7. Hook double rings (I) to hook on beam (A& C,D)
- 8. Attach canopy (Q) to single and double rings across pergola frame
- 9. Insert canopy supports (F,N) through and into canopy (Q) attach canopy end supports to canopy supports (N)
- 10. Thread cord (O) through runners on beams (C & C1). Follow image below.
- 11. Attach bracket (V) to leg (E) with bolts (S) same side as beam (C1&D)
- 12. Fit canopy cover (U) to top of pergola nearest to beam (C1) so it covers the canopy when closed
- 13. Attach legs (E) to floor using bolts (L) or nails (P) if attaching to grass
- 14. Canopy holder ( R ) can be attached when required to hold canopy in place