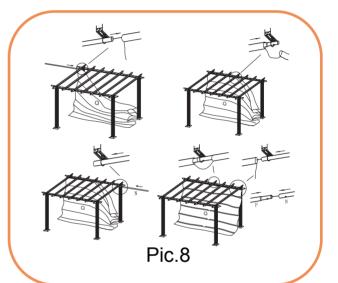

### **ASSEMBLY STEPS:**

- 1. Lay out beams (A, B,C, C1, D& Y) and attach beams(C1&D,C&D) together using screws(Z), decorative end (G) to each end of beams using mallet (T) to gently tap them in
- 2. Push legs (E) into base plate (H) and using a Philips screwdriver attach the bolts and washer (K)
- 3. Push beams (C1&D,C&D) into top of legs (E) using mallet (T) to gently tap them in
- 4. Hold leg sections up and attach beams (B) to either end of pergola using mallet (T) to gently tap them in
- 5. Attach end caps (M) to top of legs (E)
- 6. Attach beam (A) to centre of pergola and beam(Y) on the two sides of (A)using mallet (T) to gently tap them in
- 7. Hook double rings (I) to hook on beam (A& C,D)
- 8. Attach canopy (Q) to single and double rings across pergola frame
- 9. Insert canopy supports (F,N) through and into canopy (Q) attach canopy end supports to canopy supports (N)
- 10. Thread cord (O) through runners on beams (C & C1). Follow image below.
- 11. Attach bracket (V) to leg (E) with bolts (S) same side as beam (C1&D)
- 12. Fit canopy cover (U) to top of pergola nearest to beam (C1) so it covers the canopy when closed
- 13. Attach legs (E) to floor using bolts (L) or nails (P) if attaching to grass
- 14. Canopy holder ( R ) can be attached when required to hold canopy in place