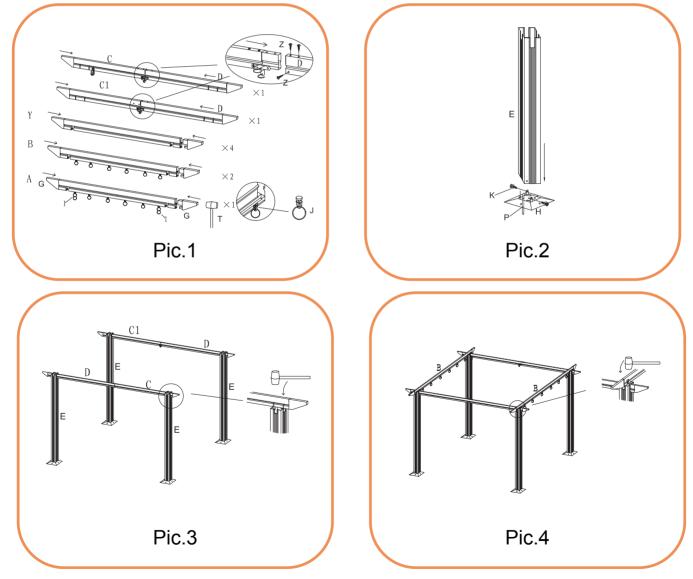

### **ASSEMBLY STEPS:**

- 1. Lay out beams (A, B,C, C1, D& Y) and attach beams(C1&D,C&D) together using screws(Z), decorative end (G) to each end of beams using mallet (T) to gently tap them in
- 2. Push legs (E) into base plate (H) and using a Philips screwdriver attach the bolts and washer (K)
- 3. Push beams (C1&D,C&D) into top of legs (E) using mallet (T) to gently tap them in
- 4. Hold leg sections up and attach beams (B) to either end of pergola using mallet (T) to gently tap them in
- 5. Attach end caps (M) to top of legs (E)
- 6. Attach beam (A) to centre of pergola and beam(Y) on the two sides of (A)using mallet (T) to gently tap them in
- 7. Hook double rings (I) to hook on beam (A& C,D)
- 8. Attach canopy (Q) to single and double rings across pergola frame
- 9. Insert canopy supports (F,N) through and into canopy (Q) attach canopy end supports to canopy supports (N)
- 10. Thread cord (O) through runners on beams (C & C1). Follow image below.
- 11. Attach bracket (V) to leg (E) with bolts (S) same side as beam (C1&D)
- 12. Fit canopy cover (U) to top of pergola nearest to beam (C1) so it covers the canopy when closed
- 13. Attach legs (E) to floor using bolts (L) or nails (P) if attaching to grass
- 14. Canopy holder ( R ) can be attached when required to hold canopy in place