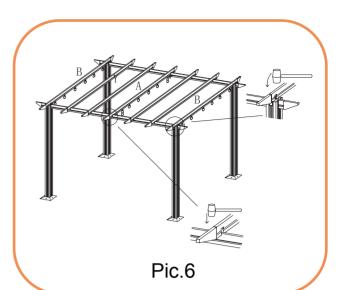

### **ASSEMBLY STEPS:**

- 1. Lay out beams (A, B,C, C1, D& Y) and attach beams(C1&D,C&D) together using screws(Z), decorative end (G) to each end of beams using mallet (T) to gently tap them in
- 2. Push legs (E) into base plate (H) and using a Philips screwdriver attach the bolts and washer (K)
- 3. Push beams (C1&D,C&D) into top of legs (E) using mallet (T) to gently tap them in
- 4. Hold leg sections up and attach beams (B) to either end of pergola using mallet (T) to gently tap them in
- 5. Attach end caps (M) to top of legs (E)
- 6. Attach beam (A) to centre of pergola and beam(Y) on the two sides of (A)using mallet (T) to gently tap them in
- 7. Hook double rings (I) to hook on beam (A& C,D)
- 8. Attach canopy (Q) to single and double rings across pergola frame
- 9. Insert canopy supports (F,N) through and into canopy (Q) attach canopy end supports to canopy supports (N)
- 10. Thread cord (O) through runners on beams (C & C1). Follow image below.
- 11. Attach bracket (V) to leg (E) with bolts (S) same side as beam (C1&D)
- 12. Fit canopy cover (U) to top of pergola nearest to beam (C1) so it covers the canopy when closed
- 13. Attach legs (E) to floor using bolts (L) or nails (P) if attaching to grass
- 14. Canopy holder ( R ) can be attached when required to hold canopy in place