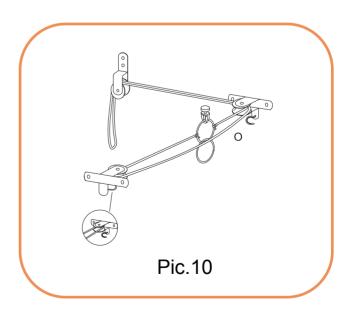

# **ASSEMBLY STEPS:**

- 1. Lay out beams (A, B,C, C1, D& Y) and attach beams(C1&D,C&D) together using screws(Z), decorative end (G) to each end of beams using mallet (T) to gently tap them in
- 2. Push legs (E) into base plate (H) and using a Philips screwdriver attach the bolts and washer (K)
- 3. Push beams (C1&D,C&D) into top of legs (E) using mallet (T) to gently tap them in
- 4. Hold leg sections up and attach beams (B) to either end of pergola using mallet (T) to gently tap them in
- 5. Attach end caps (M) to top of legs (E)
- 6. Attach beam (A) to centre of pergola and beam(Y) on the two sides of (A)using mallet (T) to gently tap them in
- 7. Hook double rings (I) to hook on beam (A& C,D)
- 8. Attach canopy (Q) to single and double rings across pergola frame
- 9. Insert canopy supports (F,N) through and into canopy (Q) attach canopy end supports to canopy supports (N)
- 10. Thread cord (O) through runners on beams (C & C1). Follow image below.
- 11. Attach bracket (V) to leg (E) with bolts (S) same side as beam (C1&D)
- 12. Fit canopy cover (U) to top of pergola nearest to beam (C1) so it covers the canopy when closed
- 13. Attach legs (E) to floor using bolts (L) or nails (P) if attaching to grass
- 14. Canopy holder (R) can be attached when required to hold canopy in place