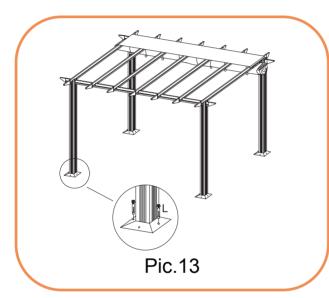

# **ASSEMBLY STEPS:**

- 1. Lay out beams (A, B,C, C1, D& Y) and attach beams(C1&D,C&D) together using screws(Z), decorative end (G) to each end of beams using mallet (T) to gently tap them in
- 2. Push legs (E) into base plate (H) and using a Philips screwdriver attach the bolts and washer (K)
- 3. Push beams (C1&D,C&D) into top of legs (E) using mallet (T) to gently tap them in
- 4. Hold leg sections up and attach beams (B) to either end of pergola using mallet (T) to gently tap them in
- 5. Attach end caps (M) to top of legs (E)
- 6. Attach beam (A) to centre of pergola and beam(Y) on the two sides of (A)using mallet (T) to gently tap them in
- 7. Hook double rings (I) to hook on beam (A& C,D)
- 8. Attach canopy (Q) to single and double rings across pergola frame
- 9. Insert canopy supports (F,N) through and into canopy (Q) attach canopy end supports to canopy supports (N)
- 10. Thread cord (O) through runners on beams (C & C1). Follow image below.
- 11. Attach bracket (V) to leg (E) with bolts (S) same side as beam (C1&D)
- 12. Fit canopy cover (U) to top of pergola nearest to beam (C1) so it covers the canopy when closed
- 13. Attach legs (E) to floor using bolts (L) or nails (P) if attaching to grass
- 14. Canopy holder (R) can be attached when required to hold canopy in place