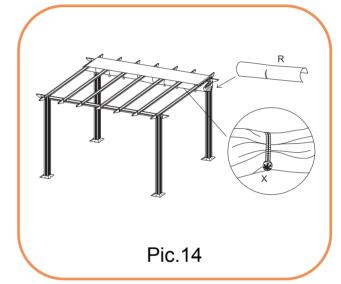

# **ASSEMBLY STEPS:**

- 1. Lay out beams (A, B,C, C1, D& Y) and attach beams(C1&D,C&D) together using screws(Z), decorative end (G) to each end of beams using mallet (T) to gently tap them in
- 2. Push legs (E) into base plate (H) and using a Philips screwdriver attach the bolts and washer (K)
- 3. Push beams (C1&D,C&D) into top of legs (E) using mallet (T) to gently tap them in
- 4. Hold leg sections up and attach beams (B) to either end of pergola using mallet (T) to gently tap them in
- 5. Attach end caps (M) to top of legs (E)
- 6. Attach beam (A) to centre of pergola and beam(Y) on the two sides of (A)using mallet (T) to gently tap them in
- 7. Hook double rings (I) to hook on beam (A& C,D)
- 8. Attach canopy (Q) to single and double rings across pergola frame
- 9. Insert canopy supports (F,N) through and into canopy (Q) attach canopy end supports to canopy supports (N)
- 10. Thread cord (O) through runners on beams (C & C1). Follow image below.
- 11. Attach bracket (V) to leg (E) with bolts (S) same side as beam (C1&D)
- 12. Fit canopy cover (U) to top of pergola nearest to beam (C1) so it covers the canopy when closed
- 13. Attach legs (E) to floor using bolts (L) or nails (P) if attaching to grass
- 14. Canopy holder (R) can be attached when required to hold canopy in place