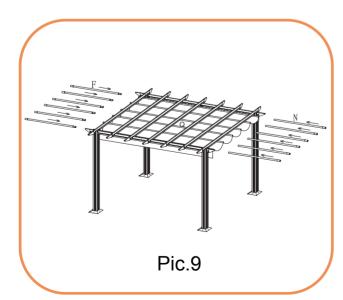

# **ASSEMBLY STEPS:**

- 1. Lay out beams (A, B,C, C1, D& Y) and attach beams(C1&D,C&D) together using screws(Z), decorative end (G) to each end of beams using mallet (T) to gently tap them in
- 2. Push legs (E) into base plate (H) and using a Philips screwdriver attach the bolts and washer (K)
- 3. Push beams (C1&D,C&D) into top of legs (E) using mallet (T) to gently tap them in
- 4. Hold leg sections up and attach beams (B) to either end of pergola using mallet (T) to gently tap them in
- 5. Attach end caps (M) to top of legs (E)
- 6. Attach beam (A) to centre of pergola and beam(Y) on the two sides of (A)using mallet (T) to gently tap them in
- 7. Hook double rings (I) to hook on beam (A& C,D)
- 8. Attach canopy (Q) to single and double rings across pergola frame
- 9. Insert canopy supports (F,N) through and into canopy (Q) attach canopy end supports to canopy supports (N)
- 10. Thread cord (O) through runners on beams (C & C1). Follow image below.
- 11. Attach bracket (V) to leg (E) with bolts (S) same side as beam (C1&D)
- 12. Fit canopy cover (U) to top of pergola nearest to beam (C1) so it covers the canopy when closed
- 13. Attach legs (E) to floor using bolts (L) or nails (P) if attaching to grass
- 14. Canopy holder (R) can be attached when required to hold canopy in place