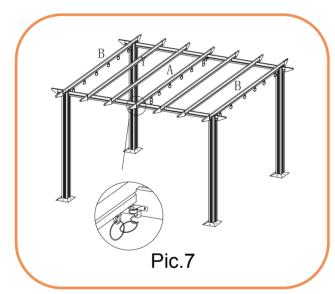

# **ASSEMBLY STEPS:**

- 1. Lay out beams (A, B,C, C1, D& Y) and attach beams(C1&D,C&D) together using screws(Z), decorative end (G) to each end of beams using mallet (T) to gently tap them in
- 2. Push legs (E) into base plate (H) and using a Philips screwdriver attach the bolts and washer (K)
- 3. Push beams (C1&D,C&D) into top of legs (E) using mallet (T) to gently tap them in
- 4. Hold leg sections up and attach beams (B) to either end of pergola using mallet (T) to gently tap them in
- 5. Attach end caps (M) to top of legs (E)
- 6. Attach beam (A) to centre of pergola and beam(Y) on the two sides of (A)using mallet (T) to gently tap them in
- 7. Hook double rings (I) to hook on beam (A& C,D)
- 8. Attach canopy (Q) to single and double rings across pergola frame
- 9. Insert canopy supports (F,N) through and into canopy (Q) attach canopy end supports to canopy supports (N)
- 10. Thread cord (O) through runners on beams (C & C1). Follow image below.
- 11. Attach bracket (V) to leg (E) with bolts (S) same side as beam (C1&D)
- 12. Fit canopy cover (U) to top of pergola nearest to beam (C1) so it covers the canopy when closed
- 13. Attach legs (E) to floor using bolts (L) or nails (P) if attaching to grass
- 14. Canopy holder (R) can be attached when required to hold canopy in place