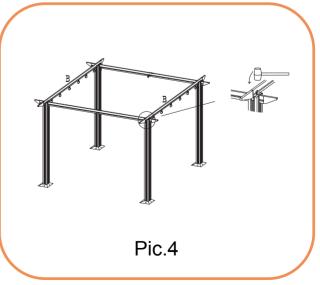

# **ASSEMBLY STEPS:**

- 1. Lay out beams (A, B,C, C1, D& Y) and attach beams(C1&D,C&D) together using screws(Z), decorative end (G) to each end of beams using mallet (T) to gently tap them in
- 2. Push legs (E) into base plate (H) and using a Philips screwdriver attach the bolts and washer (K)
- 3. Push beams (C1&D,C&D) into top of legs (E) using mallet (T) to gently tap them in
- 4. Hold leg sections up and attach beams (B) to either end of pergola using mallet (T) to gently tap them in
- 5. Attach end caps (M) to top of legs (E)
- 6. Attach beam (A) to centre of pergola and beam(Y) on the two sides of (A)using mallet (T) to gently tap them in
- 7. Hook double rings (I) to hook on beam (A& C,D)
- 8. Attach canopy (Q) to single and double rings across pergola frame
- 9. Insert canopy supports (F,N) through and into canopy (Q) attach canopy end supports to canopy supports (N)
- 10. Thread cord (O) through runners on beams (C & C1). Follow image below.
- 11. Attach bracket (V) to leg (E) with bolts (S) same side as beam (C1&D)
- 12. Fit canopy cover (U) to top of pergola nearest to beam (C1) so it covers the canopy when closed
- 13. Attach legs (E) to floor using bolts (L) or nails (P) if attaching to grass
- 14. Canopy holder (R) can be attached when required to hold canopy in place