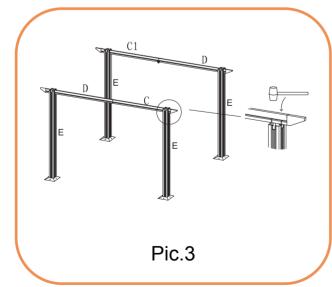

# **ASSEMBLY STEPS:**

- 1. Lay out beams (A, B,C, C1, D& Y) and attach beams(C1&D,C&D) together using screws(Z), decorative end (G) to each end of beams using mallet (T) to gently tap them in
- 2. Push legs (E) into base plate (H) and using a Philips screwdriver attach the bolts and washer (K)
- 3. Push beams (C1&D,C&D) into top of legs (E) using mallet (T) to gently tap them in
- 4. Hold leg sections up and attach beams (B) to either end of pergola using mallet (T) to gently tap them in
- 5. Attach end caps (M) to top of legs (E)
- 6. Attach beam (A) to centre of pergola and beam(Y) on the two sides of (A)using mallet (T) to gently tap them in
- 7. Hook double rings (I) to hook on beam (A& C,D)
- 8. Attach canopy (Q) to single and double rings across pergola frame
- 9. Insert canopy supports (F,N) through and into canopy (Q) attach canopy end supports to canopy supports (N)
- 10. Thread cord (O) through runners on beams (C & C1). Follow image below.
- 11. Attach bracket (V) to leg (E) with bolts (S) same side as beam (C1&D)
- 12. Fit canopy cover (U) to top of pergola nearest to beam (C1) so it covers the canopy when closed
- 13. Attach legs (E) to floor using bolts (L) or nails (P) if attaching to grass
- 14. Canopy holder (R) can be attached when required to hold canopy in place