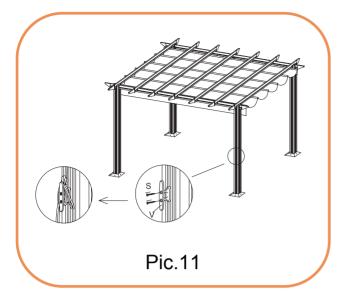

# **ASSEMBLY STEPS:**

- 1. Lay out beams (A, B,C, C1, D& Y) and attach beams(C1&D,C&D) together using screws(Z), decorative end (G) to each end of beams using mallet (T) to gently tap them in
- 2. Push legs (E) into base plate (H) and using a Philips screwdriver attach the bolts and washer (K)
- 3. Push beams (C1&D,C&D) into top of legs (E) using mallet (T) to gently tap them in
- 4. Hold leg sections up and attach beams (B) to either end of pergola using mallet (T) to gently tap them in
- 5. Attach end caps (M) to top of legs (E)
- 6. Attach beam (A) to centre of pergola and beam(Y) on the two sides of (A)using mallet (T) to gently tap them in
- 7. Hook double rings (I) to hook on beam (A& C,D)
- 8. Attach canopy (Q) to single and double rings across pergola frame
- 9. Insert canopy supports (F,N) through and into canopy (Q) attach canopy end supports to canopy supports (N)
- 10. Thread cord (O) through runners on beams (C & C1). Follow image below.
- 11. Attach bracket (V) to leg (E) with bolts (S) same side as beam (C1&D)
- 12. Fit canopy cover (U) to top of pergola nearest to beam (C1) so it covers the canopy when closed
- 13. Attach legs (E) to floor using bolts (L) or nails (P) if attaching to grass
- 14. Canopy holder (R) can be attached when required to hold canopy in place