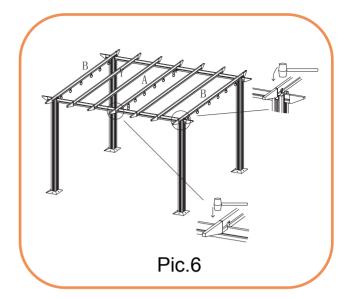

# **ASSEMBLY STEPS:**

- 1. Lay out beams (A, B,C, C1, D& Y) and attach beams(C1&D,C&D) together using screws(Z), decorative end (G) to each end of beams using mallet (T) to gently tap them in
- 2. Push legs (E) into base plate (H) and using a Philips screwdriver attach the bolts and washer (K)
- 3. Push beams (C1&D,C&D) into top of legs (E) using mallet (T) to gently tap them in
- 4. Hold leg sections up and attach beams (B) to either end of pergola using mallet (T) to gently tap them in
- 5. Attach end caps (M) to top of legs (E)
- 6. Attach beam (A) to centre of pergola and beam(Y) on the two sides of (A)using mallet (T) to gently tap them in
- 7. Hook double rings (I) to hook on beam (A& C,D)
- 8. Attach canopy (Q) to single and double rings across pergola frame
- 9. Insert canopy supports (F,N) through and into canopy (Q) attach canopy end supports to canopy supports (N)
- 10. Thread cord (O) through runners on beams (C & C1). Follow image below.
- 11. Attach bracket (V) to leg (E) with bolts (S) same side as beam (C1&D)
- 12. Fit canopy cover (U) to top of pergola nearest to beam (C1) so it covers the canopy when closed
- 13. Attach legs (E) to floor using bolts (L) or nails (P) if attaching to grass
- 14. Canopy holder (R) can be attached when required to hold canopy in place