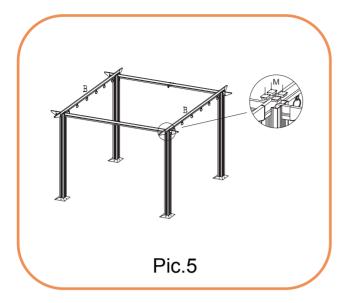

# **ASSEMBLY STEPS:**

- 1. Lay out beams (A, B,C, C1, D& Y) and attach beams(C1&D,C&D) together using screws(Z), decorative end (G) to each end of beams using mallet (T) to gently tap them in
- 2. Push legs (E) into base plate (H) and using a Philips screwdriver attach the bolts and washer (K)
- 3. Push beams (C1&D,C&D) into top of legs (E) using mallet (T) to gently tap them in
- 4. Hold leg sections up and attach beams (B) to either end of pergola using mallet (T) to gently tap them in
- 5. Attach end caps (M) to top of legs (E)
- 6. Attach beam (A) to centre of pergola and beam(Y) on the two sides of (A)using mallet (T) to gently tap them in
- 7. Hook double rings (I) to hook on beam (A& C,D)
- 8. Attach canopy (Q) to single and double rings across pergola frame
- 9. Insert canopy supports (F,N) through and into canopy (Q) attach canopy end supports to canopy supports (N)
- 10. Thread cord (O) through runners on beams (C & C1). Follow image below.
- 11. Attach bracket (V) to leg (E) with bolts (S) same side as beam (C1&D)
- 12. Fit canopy cover (U) to top of pergola nearest to beam (C1) so it covers the canopy when closed
- 13. Attach legs (E) to floor using bolts (L) or nails (P) if attaching to grass
- 14. Canopy holder (R) can be attached when required to hold canopy in place