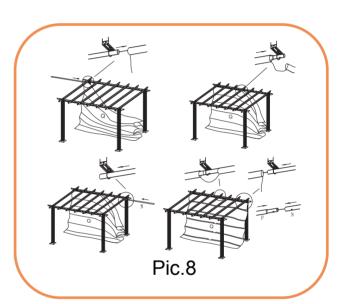

# **ASSEMBLY STEPS:**

- 1. Lay out beams (A, B,C, C1, D& Y) and attach beams(C1&D,C&D) together using screws(Z), decorative end (G) to each end of beams using mallet (T) to gently tap them in
- 2. Push legs (E) into base plate (H) and using a Philips screwdriver attach the bolts and washer (K)
- 3. Push beams (C1&D,C&D) into top of legs (E) using mallet (T) to gently tap them in
- 4. Hold leg sections up and attach beams (B) to either end of pergola using mallet (T) to gently tap them in
- 5. Attach end caps (M) to top of legs (E)
- 6. Attach beam (A) to centre of pergola and beam(Y) on the two sides of (A)using mallet (T) to gently tap them in
- 7. Hook double rings (I) to hook on beam (A& C,D)
- 8. Attach canopy (Q) to single and double rings across pergola frame
- 9. Insert canopy supports (F,N) through and into canopy (Q) attach canopy end supports to canopy supports (N)
- 10. Thread cord (O) through runners on beams (C & C1). Follow image below.
- 11. Attach bracket (V) to leg (E) with bolts (S) same side as beam (C1&D)
- 12. Fit canopy cover (U) to top of pergola nearest to beam (C1) so it covers the canopy when closed
- 13. Attach legs (E) to floor using bolts (L) or nails (P) if attaching to grass
- 14. Canopy holder (R) can be attached when required to hold canopy in place