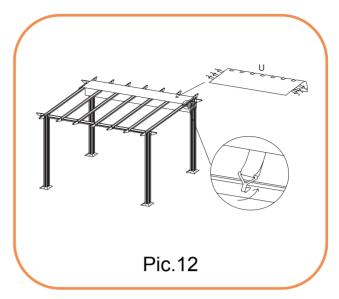

# **ASSEMBLY STEPS:**

- 1. Lay out beams (A, B,C, C1, D& Y) and attach beams(C1&D,C&D) together using screws(Z), decorative end (G) to each end of beams using mallet (T) to gently tap them in
- 2. Push legs (E) into base plate (H) and using a Philips screwdriver attach the bolts and washer (K)
- 3. Push beams (C1&D,C&D) into top of legs (E) using mallet (T) to gently tap them in
- 4. Hold leg sections up and attach beams (B) to either end of pergola using mallet (T) to gently tap them in
- 5. Attach end caps (M) to top of legs (E)
- 6. Attach beam (A) to centre of pergola and beam(Y) on the two sides of (A)using mallet (T) to gently tap them in
- 7. Hook double rings (I) to hook on beam (A& C,D)
- 8. Attach canopy (Q) to single and double rings across pergola frame
- 9. Insert canopy supports (F,N) through and into canopy (Q) attach canopy end supports to canopy supports (N)
- 10. Thread cord (O) through runners on beams (C & C1). Follow image below.
- 11. Attach bracket (V) to leg (E) with bolts (S) same side as beam (C1&D)
- 12. Fit canopy cover (U) to top of pergola nearest to beam (C1) so it covers the canopy when closed
- 13. Attach legs (E) to floor using bolts (L) or nails (P) if attaching to grass
- 14. Canopy holder (R) can be attached when required to hold canopy in place