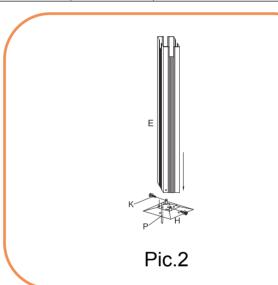

# **ASSEMBLY STEPS:**

- 1. Lay out beams (A, B,C, C1, D& Y) and attach beams(C1&D,C&D) together using screws(Z), decorative end (G) to each end of beams using mallet (T) to gently tap them in
- 2. Push legs (E) into base plate (H) and using a Philips screwdriver attach the bolts and washer (K)
- 3. Push beams (C1&D,C&D) into top of legs (E) using mallet (T) to gently tap them in
- 4. Hold leg sections up and attach beams (B) to either end of pergola using mallet (T) to gently tap them in
- 5. Attach end caps (M) to top of legs (E)
- 6. Attach beam (A) to centre of pergola and beam(Y) on the two sides of (A)using mallet (T) to gently tap them in
- 7. Hook double rings (I) to hook on beam (A& C,D)
- 8. Attach canopy (Q) to single and double rings across pergola frame
- 9. Insert canopy supports (F,N) through and into canopy (Q) attach canopy end supports to canopy supports (N)
- 10. Thread cord (O) through runners on beams (C & C1). Follow image below.
- 11. Attach bracket (V) to leg (E) with bolts (S) same side as beam (C1&D)
- 12. Fit canopy cover (U) to top of pergola nearest to beam (C1) so it covers the canopy when closed
- 13. Attach legs (E) to floor using bolts (L) or nails (P) if attaching to grass
- 14. Canopy holder (R) can be attached when required to hold canopy in place