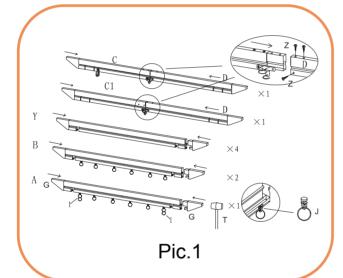

# **ASSEMBLY STEPS:**

- 1. Lay out beams (A, B,C, C1, D& Y) and attach beams(C1&D,C&D) together using screws(Z), decorative end (G) to each end of beams using mallet (T) to gently tap them in
- 2. Push legs (E) into base plate (H) and using a Philips screwdriver attach the bolts and washer (K)
- 3. Push beams (C1&D,C&D) into top of legs (E) using mallet (T) to gently tap them in
- 4. Hold leg sections up and attach beams (B) to either end of pergola using mallet (T) to gently tap them in
- 5. Attach end caps (M) to top of legs (E)
- 6. Attach beam (A) to centre of pergola and beam(Y) on the two sides of (A)using mallet (T) to gently tap them in
- 7. Hook double rings (I) to hook on beam (A& C,D)
- 8. Attach canopy (Q) to single and double rings across pergola frame
- 9. Insert canopy supports (F,N) through and into canopy (Q) attach canopy end supports to canopy supports (N)
- 10. Thread cord (O) through runners on beams (C & C1). Follow image below.
- 11. Attach bracket (V) to leg (E) with bolts (S) same side as beam (C1&D)
- 12. Fit canopy cover (U) to top of pergola nearest to beam (C1) so it covers the canopy when closed
- 13. Attach legs (E) to floor using bolts (L) or nails (P) if attaching to grass
- 14. Canopy holder (R) can be attached when required to hold canopy in place