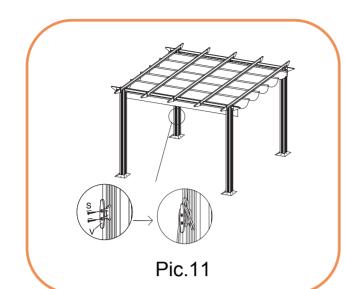

### ASSEMBLY STEPS:

- 1. Lay out beams (A, B,C, C1 & D) and attach decorative end (G) to each end of beams using mallet (T) to gently tap them in
- 2. Push legs (E) into base plate (H) and using a Philips screwdriver attach the bolts and washer (K)
- 3. Push beams (C, C1 ) into top of legs (E) using mallet (T) to gently tap them in
- 4. Hold leg sections up and attach beams (B) to either end of pergola using mallet (T) to gently tap them in
- 5. Attach end caps (M) to top of legs (E)
- 6. Attach beam (A) to centre of pergola and beam(D) on the two sides of (A)using mallet (T) to gently tap them in
- 7. Hook double rings (I) to hook on beam (A& C)
- 8. Attach canopy (Q) to single and double rings across pergola frame
- 9. Insert canopy supports (F) through and into canopy (Q) attach canopy end supports to canopy supports (N)
- 10. Thread cord (O) through runners on beams (C & C1). Follow image below.
- 11. Attach bracket (V) to leg (E) with bolts (S) same side as beam (C1)
- 12. Fit canopy cover (U) to top of pergola nearest to beam (C1) so it covers the canopy when closed
- 13. Attach legs (E) to floor using bolts (L) or nails (P) if attaching to grass
- 14. Canopy holder (R) can be attached when required to hold canopy in place