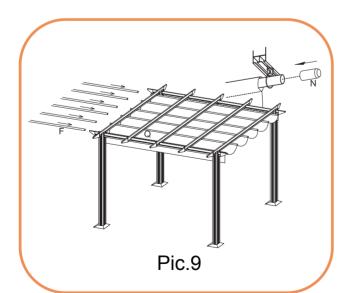

### ASSEMBLY STEPS:

- 1. Lay out beams (A, B,C, C1 & D) and attach decorative end (G) to each end of beams using mallet (T) to gently tap them in
- 2. Push legs (E) into base plate (H) and using a Philips screwdriver attach the bolts and washer (K)
- 3. Push beams (C, C1 ) into top of legs (E) using mallet (T) to gently tap them in
- 4. Hold leg sections up and attach beams (B) to either end of pergola using mallet (T) to gently tap them in
- 5. Attach end caps (M) to top of legs (E)
- 6. Attach beam (A) to centre of pergola and beam(D) on the two sides of (A)using mallet (T) to gently tap them in
- 7. Hook double rings (I) to hook on beam (A& C)
- 8. Attach canopy (Q) to single and double rings across pergola frame
- 9. Insert canopy supports (F) through and into canopy (Q) attach canopy end supports to canopy supports (N)
- 10. Thread cord (O) through runners on beams (C & C1). Follow image below.
- 11. Attach bracket (V) to leg (E) with bolts (S) same side as beam (C1)
- 12. Fit canopy cover (U) to top of pergola nearest to beam (C1) so it covers the canopy when closed
- 13. Attach legs (E) to floor using bolts (L) or nails (P) if attaching to grass
- 14. Canopy holder (R) can be attached when required to hold canopy in place