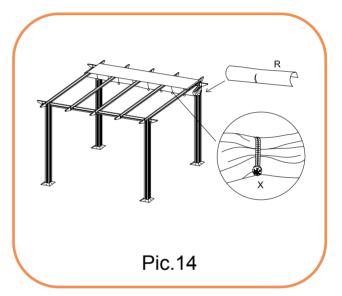

### ASSEMBLY STEPS:

- 1. Lay out beams (A, B,C, C1 & D) and attach decorative end (G) to each end of beams using mallet (T) to gently tap them in
- 2. Push legs (E) into base plate (H) and using a Philips screwdriver attach the bolts and washer (K)
- 3. Push beams (C, C1 ) into top of legs (E) using mallet (T) to gently tap them in
- 4. Hold leg sections up and attach beams (B) to either end of pergola using mallet (T) to gently tap them in
- 5. Attach end caps (M) to top of legs (E)
- 6. Attach beam (A) to centre of pergola and beam(D) on the two sides of (A)using mallet (T) to gently tap them in
- 7. Hook double rings (I) to hook on beam (A& C)
- 8. Attach canopy (Q) to single and double rings across pergola frame
- 9. Insert canopy supports (F) through and into canopy (Q) attach canopy end supports to canopy supports (N)
- 10. Thread cord (O) through runners on beams (C & C1). Follow image below.
- 11. Attach bracket (V) to leg (E) with bolts (S) same side as beam (C1)
- 12. Fit canopy cover (U) to top of pergola nearest to beam (C1) so it covers the canopy when closed
- 13. Attach legs (E) to floor using bolts (L) or nails (P) if attaching to grass
- 14. Canopy holder (R) can be attached when required to hold canopy in place