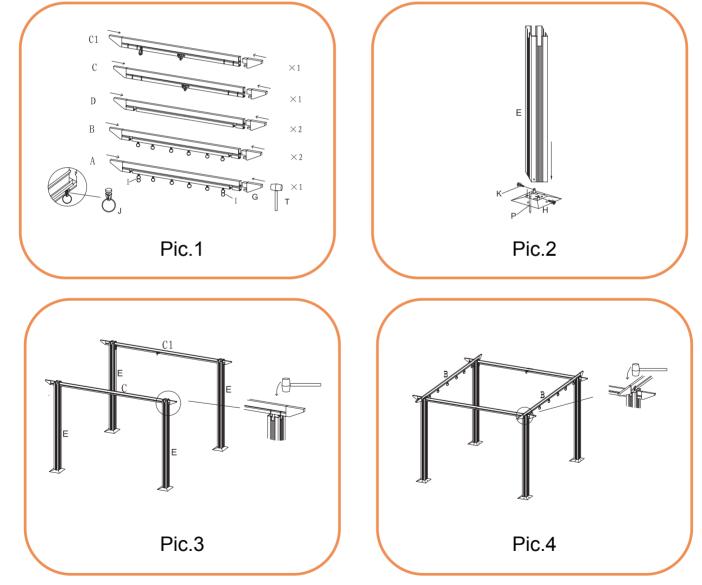

### ASSEMBLY STEPS:

- 1. Lay out beams (A, B,C, C1 & D) and attach decorative end (G) to each end of beams using mallet (T) to gently tap them in
- 2. Push legs (E) into base plate (H) and using a Philips screwdriver attach the bolts and washer (K)
- 3. Push beams (C, C1 ) into top of legs (E) using mallet (T) to gently tap them in
- 4. Hold leg sections up and attach beams (B) to either end of pergola using mallet (T) to gently tap them in
- 5. Attach end caps (M) to top of legs (E)
- 6. Attach beam (A) to centre of pergola and beam(D) on the two sides of (A)using mallet (T) to gently tap them in
- 7. Hook double rings (I) to hook on beam (A& C)
- 8. Attach canopy (Q) to single and double rings across pergola frame
- 9. Insert canopy supports (F) through and into canopy (Q) attach canopy end supports to canopy supports (N)
- 10. Thread cord (O) through runners on beams (C & C1). Follow image below.
- 11. Attach bracket (V) to leg (E) with bolts (S) same side as beam (C1)
- 12. Fit canopy cover (U) to top of pergola nearest to beam (C1) so it covers the canopy when closed
- 13. Attach legs (E) to floor using bolts (L) or nails (P) if attaching to grass
- 14. Canopy holder (R) can be attached when required to hold canopy in place

For more information regarding maintenance of your furniture please visit <a href="http://www.hartmanuk.co.uk/after\_care\_videos.html">http://www.hartmanuk.co.uk/after\_care\_videos.html</a>

| PLEASE KEEP ME WITH YOUR PROOF OF PURCHASE FOR FUTURE REFERENCE |               |                 |     |            |  |  |  |  |
|-----------------------------------------------------------------|---------------|-----------------|-----|------------|--|--|--|--|
| Parts List                                                      | Parts Picture | Description     | Qty | Part No    |  |  |  |  |
| А                                                               | 80008         | Beam            | 1   | 68541009A  |  |  |  |  |
| В                                                               | 300000        | Beam            | 2   | 68541009B  |  |  |  |  |
| с                                                               |               | Beam            | 1   | 68541009C  |  |  |  |  |
| C1                                                              |               | Beam            | 1   | 68541009C1 |  |  |  |  |
| D                                                               |               | Beam            | 2   | 68541009D  |  |  |  |  |
| E                                                               |               | Leg             | 4   | 68541009E  |  |  |  |  |
| F                                                               | ()            | Canopy Supports | 6   | 68541009F  |  |  |  |  |

| Parts List | Parts Picture | Description         | Qty | Part No |
|------------|---------------|---------------------|-----|---------|
| G          |               | Decorative beam End | 14  | 1401163 |
| н          |               | Base Plate          | 4   | 1411163 |
| 1          | 8             | Double Ring runner  | 2   | 1411165 |
| ſ          |               | Single Ring runner  | 16  | 1411166 |
| к          | (M6*12)       | Bolt & Washer       | 8   | 1411167 |
| L          | (M8*80)       | Fixing Bolt         | 16  | 1411168 |
| М          |               | End Cap             | 16  | 1411169 |
| N          |               | Canopy Support Ends | 12  | 1411170 |
| 0          |               | Cord                | 1   | 1411171 |
| Р          |               | Peg                 | 4   | 1411183 |

Г

| PLEASE KEEP ME WITH YOUR PROOF OF PURCHASE FOR FUTURE REFERENCE |                                                                                                                                                                                                                                                                                                                                                                                                                                                                                                                                                                                                                                                                                                                                                                                                                                                                                                                                                                                                                                                                                                                                                                                                                                                                                                                                                                                                                                                                                                                                                                                                                                                                                                                                                                                                                                                                                                                                                                                                                                                                                                                                |                          |   |         |  |
|-----------------------------------------------------------------|--------------------------------------------------------------------------------------------------------------------------------------------------------------------------------------------------------------------------------------------------------------------------------------------------------------------------------------------------------------------------------------------------------------------------------------------------------------------------------------------------------------------------------------------------------------------------------------------------------------------------------------------------------------------------------------------------------------------------------------------------------------------------------------------------------------------------------------------------------------------------------------------------------------------------------------------------------------------------------------------------------------------------------------------------------------------------------------------------------------------------------------------------------------------------------------------------------------------------------------------------------------------------------------------------------------------------------------------------------------------------------------------------------------------------------------------------------------------------------------------------------------------------------------------------------------------------------------------------------------------------------------------------------------------------------------------------------------------------------------------------------------------------------------------------------------------------------------------------------------------------------------------------------------------------------------------------------------------------------------------------------------------------------------------------------------------------------------------------------------------------------|--------------------------|---|---------|--|
| Q                                                               |                                                                                                                                                                                                                                                                                                                                                                                                                                                                                                                                                                                                                                                                                                                                                                                                                                                                                                                                                                                                                                                                                                                                                                                                                                                                                                                                                                                                                                                                                                                                                                                                                                                                                                                                                                                                                                                                                                                                                                                                                                                                                                                                | Canopy                   | 1 | 1411173 |  |
| R                                                               |                                                                                                                                                                                                                                                                                                                                                                                                                                                                                                                                                                                                                                                                                                                                                                                                                                                                                                                                                                                                                                                                                                                                                                                                                                                                                                                                                                                                                                                                                                                                                                                                                                                                                                                                                                                                                                                                                                                                                                                                                                                                                                                                | Canopy Holder            | 1 | 1411174 |  |
| s                                                               | M4 × 32                                                                                                                                                                                                                                                                                                                                                                                                                                                                                                                                                                                                                                                                                                                                                                                                                                                                                                                                                                                                                                                                                                                                                                                                                                                                                                                                                                                                                                                                                                                                                                                                                                                                                                                                                                                                                                                                                                                                                                                                                                                                                                                        | Bolt                     | 2 | 1411172 |  |
| т                                                               |                                                                                                                                                                                                                                                                                                                                                                                                                                                                                                                                                                                                                                                                                                                                                                                                                                                                                                                                                                                                                                                                                                                                                                                                                                                                                                                                                                                                                                                                                                                                                                                                                                                                                                                                                                                                                                                                                                                                                                                                                                                                                                                                | Mallte                   | 1 | 1411175 |  |
| U                                                               | All and a second | Canopy Cover             | 1 | 1411176 |  |
| v                                                               |                                                                                                                                                                                                                                                                                                                                                                                                                                                                                                                                                                                                                                                                                                                                                                                                                                                                                                                                                                                                                                                                                                                                                                                                                                                                                                                                                                                                                                                                                                                                                                                                                                                                                                                                                                                                                                                                                                                                                                                                                                                                                                                                | Bracket                  | 1 | 1411178 |  |
| w                                                               |                                                                                                                                                                                                                                                                                                                                                                                                                                                                                                                                                                                                                                                                                                                                                                                                                                                                                                                                                                                                                                                                                                                                                                                                                                                                                                                                                                                                                                                                                                                                                                                                                                                                                                                                                                                                                                                                                                                                                                                                                                                                                                                                | Touch Up Pen             | 1 | 1411177 |  |
| x                                                               | $\sim \sim$                                                                                                                                                                                                                                                                                                                                                                                                                                                                                                                                                                                                                                                                                                                                                                                                                                                                                                                                                                                                                                                                                                                                                                                                                                                                                                                                                                                                                                                                                                                                                                                                                                                                                                                                                                                                                                                                                                                                                                                                                                                                                                                    | Tog <mark>gle</mark> Tie | 8 | 1411179 |  |