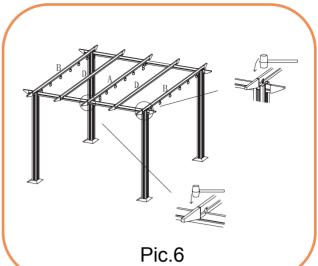

### ASSEMBLY STEPS:

- 1. Lay out beams (A, B,C, C1 & D) and attach decorative end (G) to each end of beams using mallet (T) to gently tap them in
- 2. Push legs (E) into base plate (H) and using a Philips screwdriver attach the bolts and washer (K)
- 3. Push beams (C, C1 ) into top of legs (E) using mallet (T) to gently tap them in
- 4. Hold leg sections up and attach beams (B) to either end of pergola using mallet (T) to gently tap them in
- 5. Attach end caps (M) to top of legs (E)
- 6. Attach beam (A) to centre of pergola and beam(D) on the two sides of (A)using mallet (T) to gently tap them in
- 7. Hook double rings (I) to hook on beam (A& C)
- 8. Attach canopy (Q) to single and double rings across pergola frame
- 9. Insert canopy supports (F) through and into canopy (Q) attach canopy end supports to canopy supports (N)
- 10. Thread cord (O) through runners on beams (C & C1). Follow image below.
- 11. Attach bracket (V) to leg (E) with bolts (S) same side as beam (C1)
- 12. Fit canopy cover (U) to top of pergola nearest to beam (C1) so it covers the canopy when closed
- 13. Attach legs (E) to floor using bolts (L) or nails (P) if attaching to grass
- 14. Canopy holder (R) can be attached when required to hold canopy in place