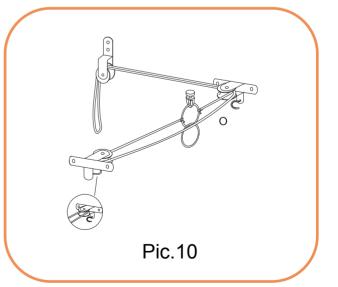

### ASSEMBLY STEPS:

- 1. Lay out beams (A, B,C, C1 & D) and attach decorative end (G) to each end of beams using mallet (T) to gently tap them in
- 2. Push legs (E) into base plate (H) and using a Philips screwdriver attach the bolts and washer (K)
- 3. Push beams (C, C1 ) into top of legs (E) using mallet (T) to gently tap them in
- 4. Hold leg sections up and attach beams (B) to either end of pergola using mallet (T) to gently tap them in
- 5. Attach end caps (M) to top of legs (E)
- 6. Attach beam (A) to centre of pergola and beam(D) on the two sides of (A)using mallet (T) to gently tap them in
- 7. Hook double rings (I) to hook on beam (A& C)
- 8. Attach canopy (Q) to single and double rings across pergola frame
- 9. Insert canopy supports (F) through and into canopy (Q) attach canopy end supports to canopy supports (N)
- 10. Thread cord (O) through runners on beams (C & C1). Follow image below.
- 11. Attach bracket (V) to leg (E) with bolts (S) same side as beam (C1)
- 12. Fit canopy cover (U) to top of pergola nearest to beam (C1) so it covers the canopy when closed
- 13. Attach legs (E) to floor using bolts (L) or nails (P) if attaching to grass
- 14. Canopy holder (R) can be attached when required to hold canopy in place