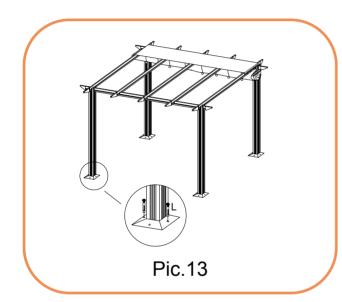

### ASSEMBLY STEPS:

- 1. Lay out beams (A, B,C, C1 & D) and attach decorative end (G) to each end of beams using mallet (T) to gently tap them in
- 2. Push legs (E) into base plate (H) and using a Philips screwdriver attach the bolts and washer (K)
- 3. Push beams (C, C1 ) into top of legs (E) using mallet (T) to gently tap them in
- 4. Hold leg sections up and attach beams (B) to either end of pergola using mallet (T) to gently tap them in
- 5. Attach end caps (M) to top of legs (E)
- 6. Attach beam (A) to centre of pergola and beam(D) on the two sides of (A)using mallet (T) to gently tap them in
- 7. Hook double rings (I) to hook on beam (A& C)
- 8. Attach canopy (Q) to single and double rings across pergola frame
- 9. Insert canopy supports (F) through and into canopy (Q) attach canopy end supports to canopy supports (N)
- 10. Thread cord (O) through runners on beams (C & C1). Follow image below.
- 11. Attach bracket (V) to leg (E) with bolts (S) same side as beam (C1)
- 12. Fit canopy cover (U) to top of pergola nearest to beam (C1) so it covers the canopy when closed
- 13. Attach legs (E) to floor using bolts (L) or nails (P) if attaching to grass
- 14. Canopy holder (R) can be attached when required to hold canopy in place