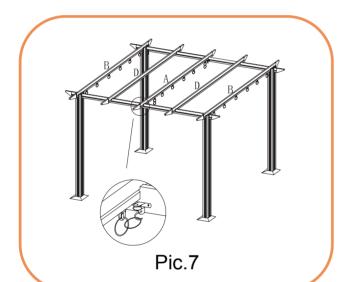

### ASSEMBLY STEPS:

- 1. Lay out beams (A, B,C, C1 & D) and attach decorative end (G) to each end of beams using mallet (T) to gently tap them in
- 2. Push legs (E) into base plate (H) and using a Philips screwdriver attach the bolts and washer (K)
- 3. Push beams (C, C1 ) into top of legs (E) using mallet (T) to gently tap them in
- 4. Hold leg sections up and attach beams (B) to either end of pergola using mallet (T) to gently tap them in
- 5. Attach end caps (M) to top of legs (E)
- 6. Attach beam (A) to centre of pergola and beam(D) on the two sides of (A)using mallet (T) to gently tap them in
- 7. Hook double rings (I) to hook on beam (A& C)
- 8. Attach canopy (Q) to single and double rings across pergola frame
- 9. Insert canopy supports (F) through and into canopy (Q) attach canopy end supports to canopy supports (N)
- 10. Thread cord (O) through runners on beams (C & C1). Follow image below.
- 11. Attach bracket (V) to leg (E) with bolts (S) same side as beam (C1)
- 12. Fit canopy cover (U) to top of pergola nearest to beam (C1) so it covers the canopy when closed
- 13. Attach legs (E) to floor using bolts (L) or nails (P) if attaching to grass
- 14. Canopy holder (R) can be attached when required to hold canopy in place