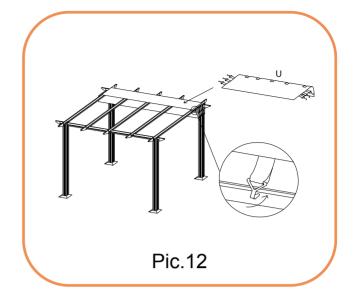

### ASSEMBLY STEPS:

- 1. Lay out beams (A, B,C, C1 & D) and attach decorative end (G) to each end of beams using mallet (T) to gently tap them in
- 2. Push legs (E) into base plate (H) and using a Philips screwdriver attach the bolts and washer (K)
- 3. Push beams (C, C1 ) into top of legs (E) using mallet (T) to gently tap them in
- 4. Hold leg sections up and attach beams (B) to either end of pergola using mallet (T) to gently tap them in
- 5. Attach end caps (M) to top of legs (E)
- 6. Attach beam (A) to centre of pergola and beam(D) on the two sides of (A)using mallet (T) to gently tap them in
- 7. Hook double rings (I) to hook on beam (A& C)
- 8. Attach canopy (Q) to single and double rings across pergola frame
- 9. Insert canopy supports (F) through and into canopy (Q) attach canopy end supports to canopy supports (N)
- 10. Thread cord (O) through runners on beams (C & C1). Follow image below.
- 11. Attach bracket (V) to leg (E) with bolts (S) same side as beam (C1)
- 12. Fit canopy cover (U) to top of pergola nearest to beam (C1) so it covers the canopy when closed
- 13. Attach legs (E) to floor using bolts (L) or nails (P) if attaching to grass
- 14. Canopy holder (R) can be attached when required to hold canopy in place