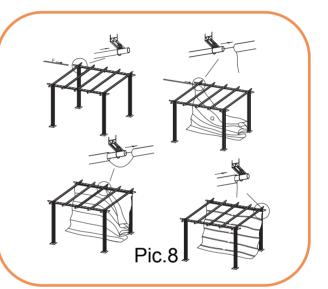

### ASSEMBLY STEPS:

- 1. Lay out beams (A, B,C, C1 & D) and attach decorative end (G) to each end of beams using mallet (T) to gently tap them in
- 2. Push legs (E) into base plate (H) and using a Philips screwdriver attach the bolts and washer (K)
- 3. Push beams (C, C1 ) into top of legs (E) using mallet (T) to gently tap them in
- 4. Hold leg sections up and attach beams (B) to either end of pergola using mallet (T) to gently tap them in
- 5. Attach end caps (M) to top of legs (E)
- 6. Attach beam (A) to centre of pergola and beam(D) on the two sides of (A)using mallet (T) to gently tap them in
- 7. Hook double rings (I) to hook on beam (A& C)
- 8. Attach canopy (Q) to single and double rings across pergola frame
- 9. Insert canopy supports (F) through and into canopy (Q) attach canopy end supports to canopy supports (N)
- 10. Thread cord (O) through runners on beams (C & C1). Follow image below.
- 11. Attach bracket (V) to leg (E) with bolts (S) same side as beam (C1)
- 12. Fit canopy cover (U) to top of pergola nearest to beam (C1) so it covers the canopy when closed
- 13. Attach legs (E) to floor using bolts (L) or nails (P) if attaching to grass
- 14. Canopy holder (R) can be attached when required to hold canopy in place