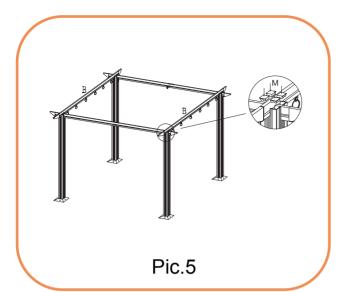

### ASSEMBLY STEPS:

- 1. Lay out beams (A, B,C, C1 & D) and attach decorative end (G) to each end of beams using mallet (T) to gently tap them in
- 2. Push legs (E) into base plate (H) and using a Philips screwdriver attach the bolts and washer (K)
- 3. Push beams (C, C1 ) into top of legs (E) using mallet (T) to gently tap them in
- 4. Hold leg sections up and attach beams (B) to either end of pergola using mallet (T) to gently tap them in
- 5. Attach end caps (M) to top of legs (E)
- 6. Attach beam (A) to centre of pergola and beam(D) on the two sides of (A)using mallet (T) to gently tap them in
- 7. Hook double rings (I) to hook on beam (A& C)
- 8. Attach canopy (Q) to single and double rings across pergola frame
- 9. Insert canopy supports (F) through and into canopy (Q) attach canopy end supports to canopy supports (N)
- 10. Thread cord (O) through runners on beams (C & C1). Follow image below.
- 11. Attach bracket (V) to leg (E) with bolts (S) same side as beam (C1)
- 12. Fit canopy cover (U) to top of pergola nearest to beam (C1) so it covers the canopy when closed
- 13. Attach legs (E) to floor using bolts (L) or nails (P) if attaching to grass
- 14. Canopy holder (R) can be attached when required to hold canopy in place