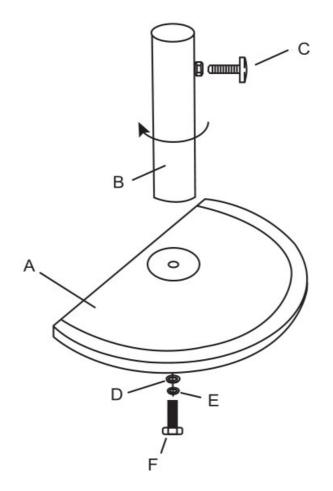

#### **ASSEMBLY STEPS:**

- 1. Place parasol base (A) in desired position
- 2. Attach the tube (B) to the base (A) with bolt (F), washer (D) and spring washer (E)
- 3. Tighten bolt using a spanner, being careful not to over tighten any as this will cause the thread to become damaged
- 4. Place parasol pole into parasol tube, tighten Adjusting Screw (C) to secure parasol in base.

For more information regarding maintenance of your furniture please visit http://www.hartmanuk.com

| Component's |                       |                    |      |                  | Fixings    |                         |                  |      |          |
|-------------|-----------------------|--------------------|------|------------------|------------|-------------------------|------------------|------|----------|
| Parts List  | Parts Picture         | Description        | Q'ty | Component<br>no. | Parts list | Parts Picture           | Description      | Q'ty | Part no. |
| A           | $\bigcirc$            | Base               | 1    | 19004022A        | Е          | <b>О</b><br>ф 14/ф 11ММ | Spring<br>Washer | 1    | 2100053  |
| В           |                       | Tube               | 1    | 19004022B        | F          | M10*65                  | Bolt             | 1    | 2100054  |
| с           | <b>Ю</b> -<br>м8*39ММ | Adjusting<br>Screw | 1    | 2100051          |            |                         |                  |      |          |
| D           | ф 19/ ф 11MM          | Washer             | 1    | 2100052          |            |                         |                  |      |          |