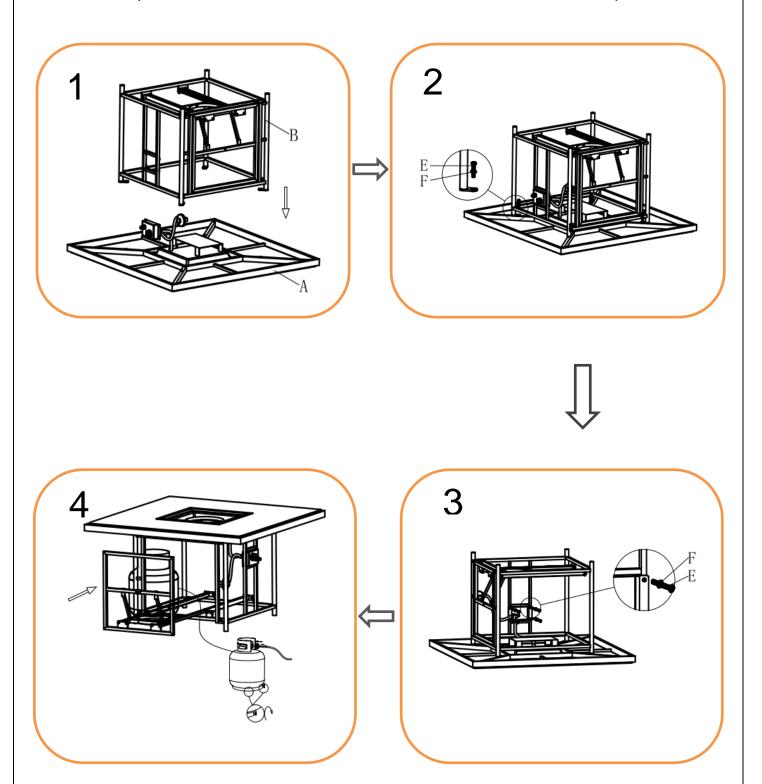

#### **ASSEMBLY STEPS:**

- 1. Turn table top over and put onto a soft clean surface, be careful of the glass fixed on table top and no need to take out of the glass
- 2. LOOSELY attach base section (B) to table top (A) with bolts (E) and big flat washers (F) using Allen key (I) DO NOT TIGHTEN THE BOLTS AT THIS STAGE
- 3. LOOSELY attach the igniter switch with bolts (E) and big flat washers (F) using Allen key(I)
- 4. Tighten all bolts one by one using Allen key, being careful not to over tighten any as this will cause the thread to become damaged
- 5. Turn table top over and place in desired position, be careful of the glass fixed on table top while turning over the table
- 6. Push the door on the base open along the track, connect the gas pipe then put the gas tank on the track and push to close the door
- 7. Pour the bag of glass beads into fire pit
- 8. Put the centre glass (C) on top of the fire pit
- 9. Fire guard: fix 4pc glass (G) onto the glass clips (H). Note: When installing the glass clips, the direction of the clip on the same piece of glass must be in reverse.
- 10. Put the assembled fire guard on the correct position on table top, the table is assembled completely.

### For more information regarding maintenance of your furniture please visit

https://www.hartmanuk.com/home

| Component's |               |                         |      |                        | Fixings    |               |                     |      |           |  |
|-------------|---------------|-------------------------|------|------------------------|------------|---------------|---------------------|------|-----------|--|
| Parts List  | Parts Picture | Description             | Q'ty | Part no                | Parts list | Parts Picture | Description         | Q'ty | Part no.  |  |
| А           |               | Table Top<br>with Glass | 1    | 68210145A<br>68210146A | G          |               | Fire Guard<br>Glass | 4    | 68210145G |  |
| В           |               | Base                    | 1    | 68211145B<br>68211146B | н          |               | Glass clip          | 8    | 2100042   |  |
| С           |               | Centre<br>glass         | 1    | 68210145C<br>68210146C | 1          |               | Allen key           | 1    | 2002191   |  |
| D           |               | Glass<br>beads          | 1    | 68210145D              |            |               |                     |      |           |  |
| Е           | <b>(</b> )    | M6*20 bolts             | 8    | 1017162                |            |               |                     |      |           |  |
| F           | 0             | Flat washer             | 8    | 1061162                |            |               |                     |      |           |  |