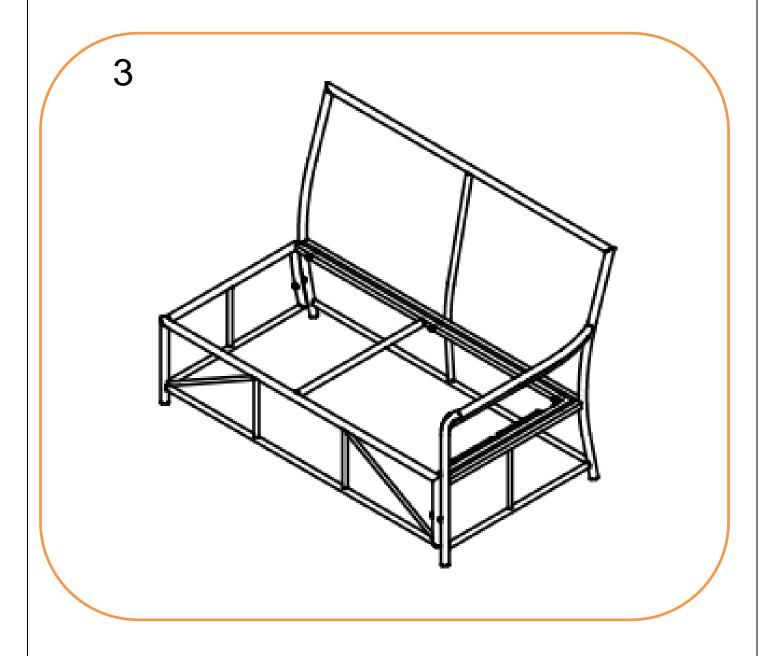

### **ASSEMBLY STEPS FOR LEFT HAND SECTION:**

- 1. Position part (A)and part (B) ready for assembly
- 2. With 5 bolts (F) and 5 flat washers (C) LOOSELY attach back piece (A) with spanner (G) to seating section (B) DO NOT TIGHTEN BOLTS AT THIS STAGE.
- 3. With 2 bolts (D) and 2 flat washers (C) LOOSELY attach front and rear leg with spanner (G) to seating section (B) DO NOT TIGHTEN BOLTS AT THIS STAGE.
- 4. Tighten all bolts using the spanner (G) cover all bolts using nut cap (E)
- 5. Turn it over and place where required.