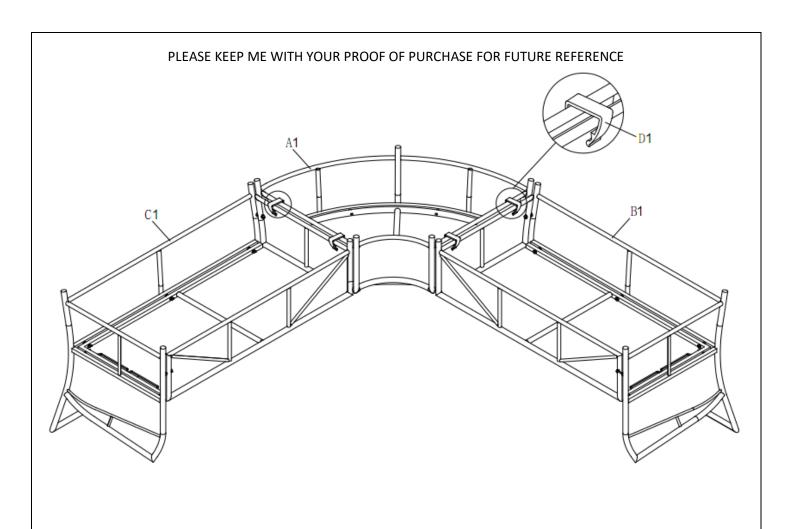

### **ASSEMBLY STEPS CONNECTING SOFAS:**

- 1. Position part (A1) and part (B1) ready for assembly
- 2. With brackets (D1) position over the section that adjoin parts (A1) and (B1). Diagram 2.
- 3. Turn sofas over and place where required

Put all cushions on the sofa

| Component's CONNECTING SOFAS |               |             |      |         | Fixings    |               |             |      |          |  |
|------------------------------|---------------|-------------|------|---------|------------|---------------|-------------|------|----------|--|
| Parts List                   | Parts Picture | Description | Q'ty | Part no | Parts list | Parts Picture | Description | Q'ty | Part no. |  |
| A1                           |               | Corner sofa | 1    | n/a     | D1         |               | Bracket     | 4    | 2002189  |  |
| B1                           |               | RH Sofa     | 1    | n/a     |            |               |             |      |          |  |
| C1                           |               | LH Sofa     | 1    | n/a     |            |               |             |      |          |  |