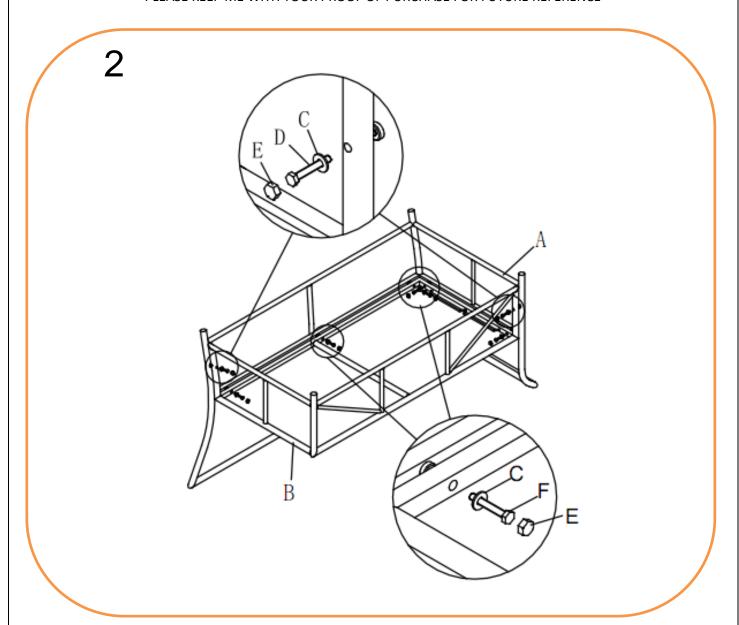

# **ASSEMBLY STEPS FOR RIGHT HAND SECTION:**

- 1. Position part (A)and part (B) ready for assembly
- 2. With 5 bolts (F) and 5 flat washers (C) LOOSELY attach back piece (A) with spanner (G) to seating section (B) DO NOT TIGHTEN BOLTS AT THIS STAGE.
- 3. With 2 bolts (D) and 2 flat washers (C) LOOSELY attach front and rear leg with spanner (G) to seating section (B) DO NOT TIGHTEN
- 4. BOLTS AT THIS STAGE.
- **5.** Tighten all bolts using the spanner (G) cover all bolts using nut cap (E)
- **6.** Turn it over and place where required.

| Component's RIGHT HAND SECTION<br>68148145 / 68135146 / 68108150 /<br>68135156 |               |                            |      | Fixings                                                  | Fixings       |               |                     |      |          |
|--------------------------------------------------------------------------------|---------------|----------------------------|------|----------------------------------------------------------|---------------|---------------|---------------------|------|----------|
| Parts List                                                                     | Parts Picture | Description                | Q'ty | Part no                                                  | Parts<br>list | Parts Picture | Description         | Q'ty | Part no. |
| A                                                                              |               | Backrest<br>with RH<br>arm | 1    | 68148145ARH<br>68135146ARH<br>68108150ARH<br>68135156ARH | С             | 0             | Big Flat<br>Washers | 7    | 1061162  |
| В                                                                              |               | Seating<br>Section         | 1    | 68148145BRH<br>68135146BRH<br>68108150BRH<br>68135156BRH | D             |               | M6*50 bolts         | 2    | 2002176  |
|                                                                                |               |                            |      |                                                          | E             |               | Nut cap             | 7    | 2002170  |
|                                                                                |               |                            |      |                                                          | F             |               | M6*45 bolts         | 5    | 2002167  |
|                                                                                | •             | •                          | •    |                                                          | G             | 2             | Spanner             | 1    | 1020162  |