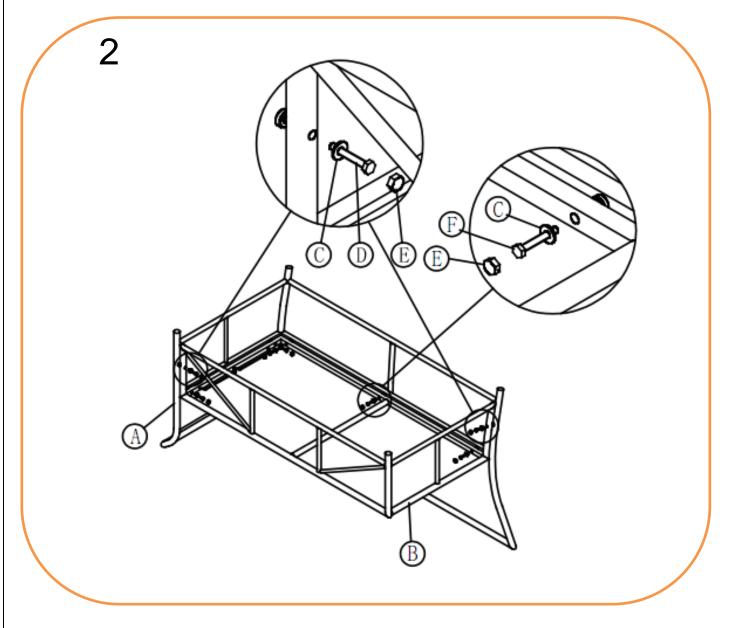

### **ASSEMBLY STEPS FOR LEFT HAND SECTION:**

- 1. Position part (A)and part (B) ready for assembly
- 2. With 5 bolts (F) and 5 flat washers (C) LOOSELY attach back piece (A) with spanner (G) to seating section (B) DO NOT TIGHTEN BOLTS AT THIS STAGE.
- 3. With 2 bolts (D) and 2 flat washers (C) LOOSELY attach front and rear leg with spanner (G) to seating section (B) DO NOT TIGHTEN BOLTS AT THIS STAGE.
- 4. Tighten all bolts using the spanner (G) cover all bolts using nut cap (E)
- 5. Turn it over and place where required.

For more information regarding maintenance of your furniture and to register your warranty, please visit www.hartmanuk.com

| Component's LEFT HAND SECTION 68148145 / 68135146 / 68135156 |               |                            |      | Fixings                                   |               |               |                     |      |          |
|--------------------------------------------------------------|---------------|----------------------------|------|-------------------------------------------|---------------|---------------|---------------------|------|----------|
| Parts List                                                   | Parts Picture | Description                | Q'ty | Part no                                   | Parts<br>list | Parts Picture | Description         | Q'ty | Part no. |
| A                                                            |               | Backrest<br>with LH<br>arm | 1    | 68148145ALH<br>68135146ALH<br>68135156ALH | С             | 0             | Big Flat<br>Washers | 7    | 1311162  |
| В                                                            |               | Seating<br>Section         | 1    | 68148145BLH<br>68135146BLH<br>68135156BLH | D             |               | M6*50 bolts         | 2    | 2002176  |
|                                                              |               |                            |      |                                           | E             |               | Nut cap             | 7    | 2002170  |
|                                                              |               |                            |      |                                           | F             |               | M6*45 bolts         | 5    | 2002167  |
|                                                              |               |                            |      |                                           | G             | 2             | Spanner             | 1    | 1020162  |