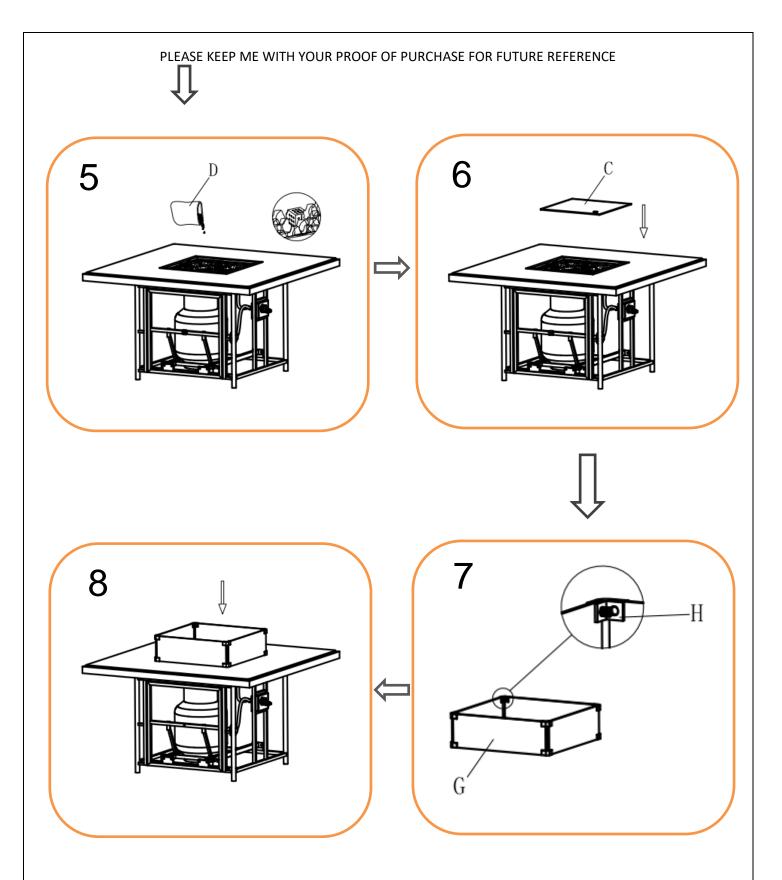

#### **ASSEMBLY STEPS:**

- 1. Turn table top over and put onto a soft clean surface, be careful of the glass fixed on table top and no need to take out of the glass
- 2. LOOSELY attach base section (B) to table top (A) with bolts (E) and big flat washers (F) using Allen key (I) DO NOT TIGHTEN THE BOLTS AT THIS STAGE
- 3. LOOSELY attach the igniter switch with bolts (E) and big flat washers (F) using Allen key(I)
- 4. Tighten all bolts one by one using Allen key, being careful not to over tighten any as this will cause the thread to become damaged
- 5. Turn table top over and place in desired position, be careful of the glass fixed on table top while turning over the table
- 6. Push the door on the base open along the track, connect the gas pipe then put the gas tank on the track and push to close the door
- 7. Pour the bag of glass beads into fire pit
- 8. Put the centre glass (C) on top of the fire pit
- 9. Fire guard: fix 4pc glass (G) onto the glass clips (H). Note: When installing the glass clips, the direction of the clip on the same piece of glass must be in reverse.
- 10. Put the assembled fire guard on the correct position on table top, the table is assembled completely.

### For more information regarding maintenance of your furniture please visit

https://www.hartmanuk.com/home

| Component's |               |                         |      |                        | Fixings    |               |                     |      |           |  |
|-------------|---------------|-------------------------|------|------------------------|------------|---------------|---------------------|------|-----------|--|
| Parts List  | Parts Picture | Description             | Q'ty | Part no                | Parts list | Parts Picture | Description         | Q'ty | Part no.  |  |
| А           |               | Table Top<br>with Glass | 1    | 68210145A<br>68210146A | G          |               | Fire Guard<br>Glass | 4    | 68210145G |  |
| В           |               | Base                    | 1    | 68211145B<br>68211146B | н          |               | Glass clip          | 8    | 2100042   |  |
| С           |               | Centre<br>glass         | 1    | 68210145C<br>68210146C | 1          |               | Allen key           | 1    | 2002191   |  |
| D           |               | Glass<br>beads          | 1    | 68210145D              |            |               |                     |      |           |  |
| Е           | <b>(</b> )    | M6*20 bolts             | 8    | 1017162                |            |               |                     |      |           |  |
| F           | 0             | Flat washer             | 8    | 1061162                |            |               |                     |      |           |  |