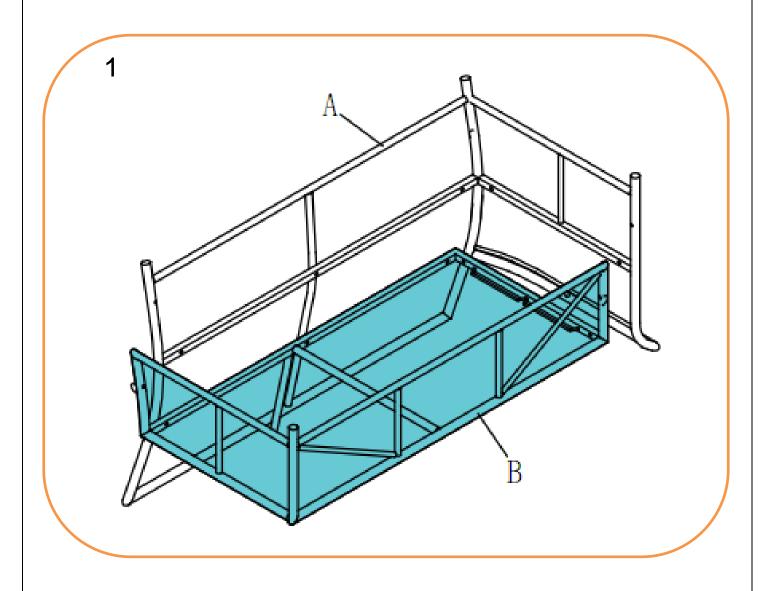

# **ASSEMBLY STEPS FOR RIGHT HAND SECTION:**

- 1. Position part (A)and part (B) ready for assembly
- 2. With 5 bolts (F) and 5 flat washers (C) LOOSELY attach back piece (A) with spanner (G) to seating section (B) DO NOT TIGHTEN BOLTS AT THIS STAGE.
- 3. With 2 bolts (D) and 2 flat washers (C) LOOSELY attach front and rear leg with spanner (G) to seating section (B) DO NOT TIGHTEN
- 4. BOLTS AT THIS STAGE.
- **5.** Tighten all bolts using the spanner (G) cover all bolts using nut cap (E)
- **6.** Turn it over and place where required.

| Component's RIGHT HAND SECTION<br>68148145 / 68135146 / 68108150 /<br>68135156 |               |                            |      | Fixings                                                  | Fixings       |               |                     |      |          |
|--------------------------------------------------------------------------------|---------------|----------------------------|------|----------------------------------------------------------|---------------|---------------|---------------------|------|----------|
| Parts List                                                                     | Parts Picture | Description                | Q'ty | Part no                                                  | Parts<br>list | Parts Picture | Description         | Q'ty | Part no. |
| A                                                                              |               | Backrest<br>with RH<br>arm | 1    | 68148145ARH<br>68135146ARH<br>68108150ARH<br>68135156ARH | С             | 0             | Big Flat<br>Washers | 7    | 1061162  |
| В                                                                              |               | Seating<br>Section         | 1    | 68148145BRH<br>68135146BRH<br>68108150BRH<br>68135156BRH | D             |               | M6*50 bolts         | 2    | 2002176  |
|                                                                                |               |                            |      |                                                          | E             |               | Nut cap             | 7    | 2002170  |
|                                                                                |               |                            |      |                                                          | F             |               | M6*45 bolts         | 5    | 2002167  |
|                                                                                | •             | •                          | •    |                                                          | G             | 2             | Spanner             | 1    | 1020162  |