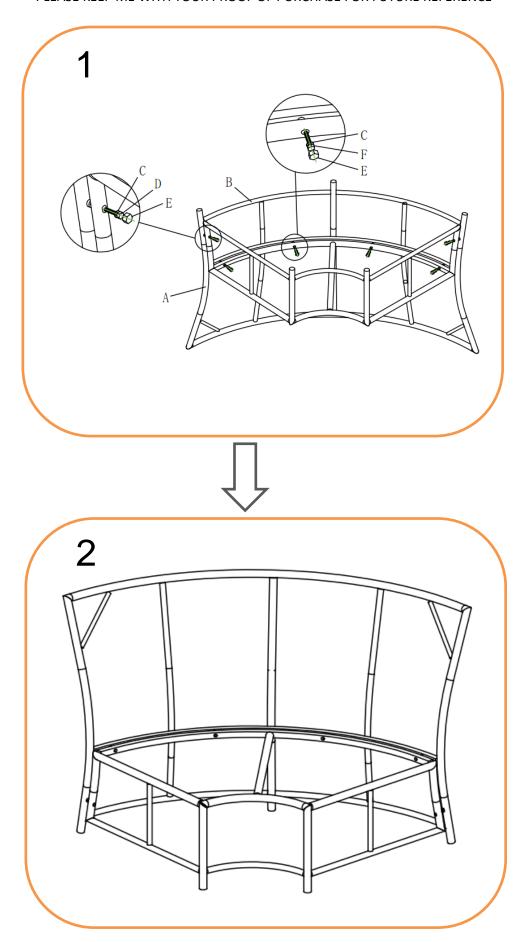

# **ASSEMBLY STEPS FOR CORNER SECTION:**

- 1. Position part (A)and part (B) ready for assembly
- 2. With 4 bolts (F) and 4 flat washers (C) LOOSELY attach back piece (A) with spanner (G) to seating section (B) DO NOT TIGHTEN BOLTS AT THIS STAGE.
- 3. With 2 bolts (D) and 2 flat washers (C) LOOSELY attach 2 legs with spanner (G) to seating section (B) DO NOT TIGHTEN
- 4. BOLTS AT THIS STAGE.
- **5.** Tighten all bolts using the spanner (G) cover all bolts using nut cap (E)
- **6.** Turn it over and place where required.

| Component's CORNER SECTION 68148145 / 68135146 / 68108150 / 68135156 |               |                    |      | Fixings                                              |               |               |                     |         |          |
|----------------------------------------------------------------------|---------------|--------------------|------|------------------------------------------------------|---------------|---------------|---------------------|---------|----------|
| Parts List                                                           | Parts Picture | Description        | Q'ty | Part no                                              | Parts<br>list | Parts Picture | Description         | Q'ty    | Part no. |
| A                                                                    |               | Backrest           | 1    | 68148145AC<br>68135146AC<br>68108150AC<br>68135156AC | С             | 0             | Big Flat<br>Washers | 6       | 1061162  |
| В                                                                    |               | Seating<br>Section | 1    | 68148145BC<br>68135146BC<br>68108150BC<br>68135156BC | D             |               | M6*50 bolts         | 2       | 2002176  |
|                                                                      |               |                    |      |                                                      | E             |               | Nut cap             | 6       | 2002170  |
|                                                                      |               |                    |      |                                                      | F             |               | M6*45 bolts         | 4       | 2002167  |
|                                                                      | 1             | ı                  | ı    | G                                                    | 2             | Spanner       | 1                   | 1020162 |          |