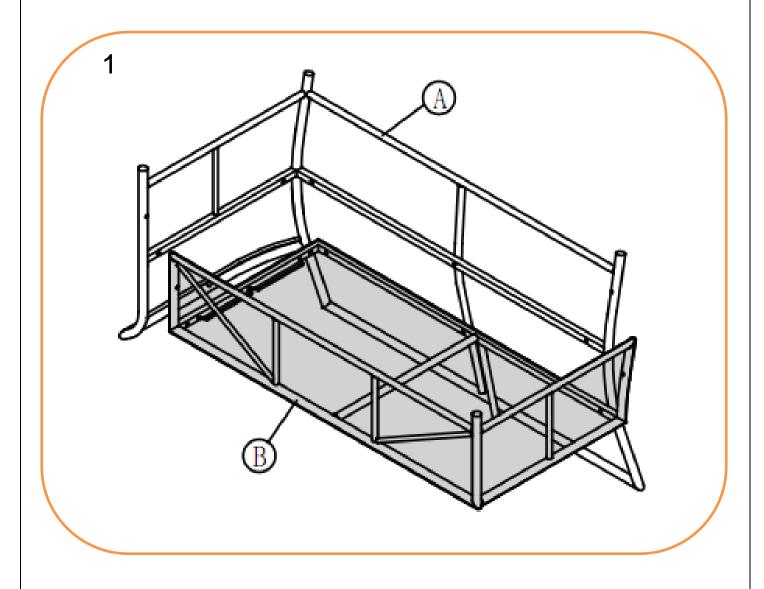

### **ASSEMBLY STEPS FOR LEFT HAND SECTION:**

- 1. Position part (A)and part (B) ready for assembly
- 2. With 5 bolts (F) and 5 flat washers (C) LOOSELY attach back piece (A) with spanner (G) to seating section (B) DO NOT TIGHTEN BOLTS AT THIS STAGE.
- 3. With 2 bolts (D) and 2 flat washers (C) LOOSELY attach front and rear leg with spanner (G) to seating section (B) DO NOT TIGHTEN BOLTS AT THIS STAGE.
- 4. Tighten all bolts using the spanner (G) cover all bolts using nut cap (E)
- 5. Turn it over and place where required.

For more information regarding maintenance of your furniture and to register your warranty, please visit www.hartmanuk.com

| Component's LEFT HAND SECTION 68148145 / 68135146 / 68135156 |               |                            |      | Fixings                                   |               |               |                     |      |          |
|--------------------------------------------------------------|---------------|----------------------------|------|-------------------------------------------|---------------|---------------|---------------------|------|----------|
| Parts List                                                   | Parts Picture | Description                | Q'ty | Part no                                   | Parts<br>list | Parts Picture | Description         | Q'ty | Part no. |
| A                                                            |               | Backrest<br>with LH<br>arm | 1    | 68148145ALH<br>68135146ALH<br>68135156ALH | С             | 0             | Big Flat<br>Washers | 7    | 1311162  |
| В                                                            |               | Seating<br>Section         | 1    | 68148145BLH<br>68135146BLH<br>68135156BLH | D             |               | M6*50 bolts         | 2    | 2002176  |
|                                                              |               |                            |      |                                           | E             |               | Nut cap             | 7    | 2002170  |
|                                                              |               |                            |      |                                           | F             |               | M6*45 bolts         | 5    | 2002167  |
|                                                              |               |                            |      |                                           | G             | 2             | Spanner             | 1    | 1020162  |