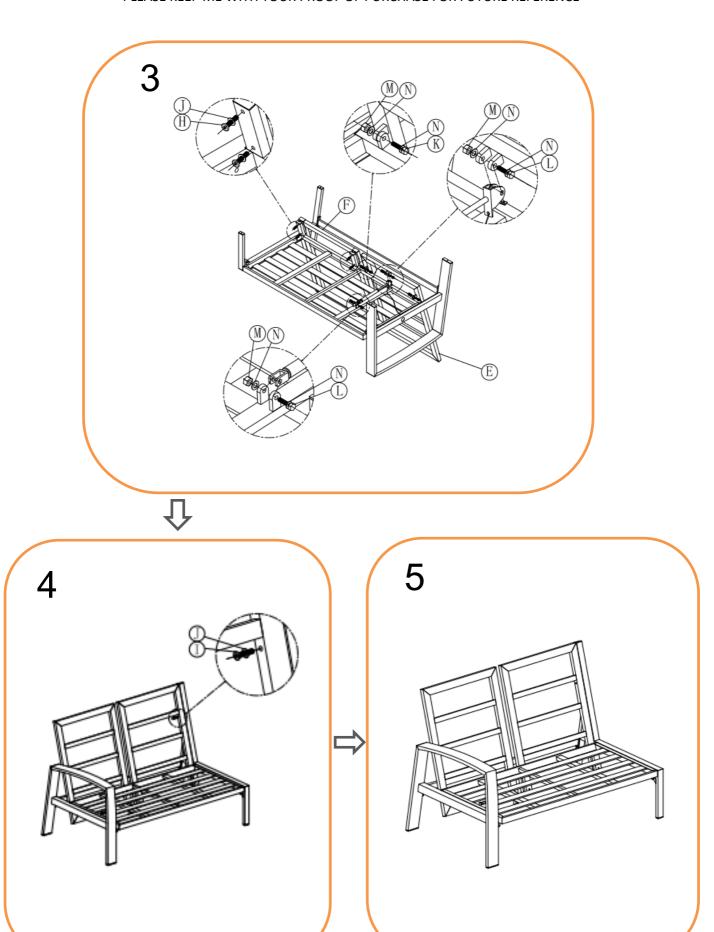

#### **LEFT HAND SOFA ASSEMBLY STEPS:**

- 1. Place part A, B and C on a soft clean surface and ready for assembly.
- 2. <u>LOOSELY</u> attach Left armrest (B) and Right leg frame (C) to the seating panel (A) with bolts (H), bolts (G) and small flat washers(J) using Allen key (P) **DO NOT TIGHTEN THE BOLTS AT THIS STAGE**
- 3. LOOSELY attach front crossing bar (D) to assembled legs with bolts (G) and small flat washers (J) using Allen key (P) DO NOT TIGHTEN THE BOLTS AT THIS STAGE
- 4. LOOSELY attach backrests (E) and (F) to seating part with bolts (K), locknut (M) and big flat washers (N) using spanner (O), bolts (H) and small flat washers (J) using Allen key (P)
- 5. Fix both ends of the gas spring to the seating part and backrest with bolts (L), locknut (M) and big flat washers (N) using spanner (O)
- 6. Tighten all bolts using spanner (O) and Allen key (P) one by one being careful not to over tighten any as this will cause the thread to become damaged
- 7. Turn assembled sofa over and place in desired position, then attach right backrest to right leg frame with bolt (I) and small flat washers (J) using Allen key (P).
- 8. Assembling is complete then put all cushions on the seat

#### **RIGHT HAND SOFA ASSEMBLY STEPS:**

- 1. Place part AA, BB and CC on a soft clean surface and ready for assembly.
- 2. <u>LOOSELY</u> attach right armrest (BB) and left leg frame (CC) to the seating panel (AA) with bolts (H), bolts (G) and small flat washers(J) using Allen key (P) **DO NOT TIGHTEN THE BOLTS AT THIS STAGE**
- 3. LOOSELY attach front crossing bar (DD) to assembled legs with bolts (G) and small flat washers (J) using Allen key (P) DO NOT TIGHTEN THE BOLTS AT THIS STAGE
- 4. LOOSELY attach backrest (EE) and (FF) to seating part with bolts (K), locknut (M) and big flat washers (N) using spanner (O), bolts (H) and small flat washers (J) using Allen key (P)
- 5. Fix both ends of the gas spring to the seating part and backrest with bolts (L), locknut (M) and big flat washers (N) using spanner (O)
- 6. Tighten all bolts using spanner (O) and Allen key (P) one by one being careful not to over tighten any as this will cause the thread to become damaged
- 7. Turn assembled sofa over and place in desired position, then attach right backrest to right leg frame with bolt (I) and small flat washers (J) using Allen key (P).
- 8. Assembling is complete then put all cushions on the seat