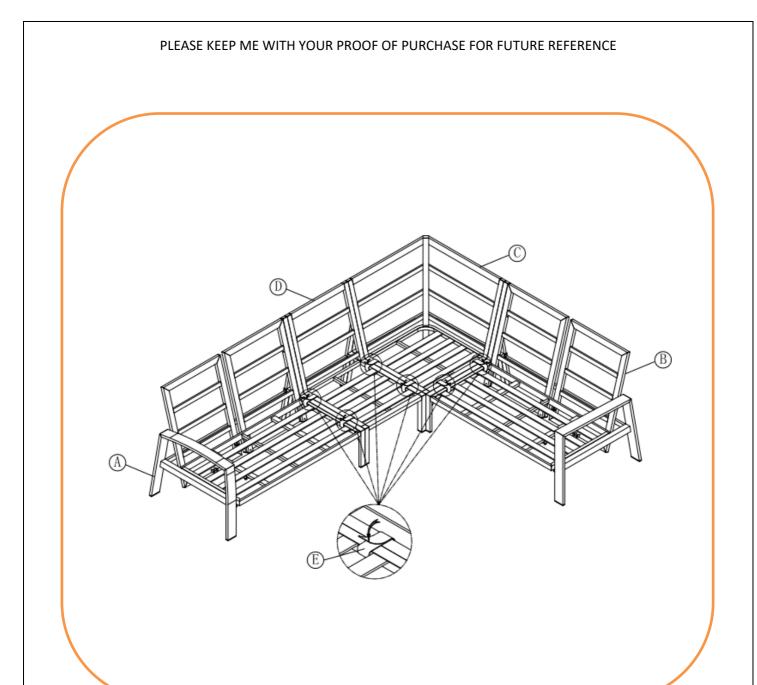

# **CORNER UNIT ASSEMBLY STEPS:**

- 1. Position part (A), part (B), part (C) and part (D) ready for assembly
- 2. With Velcro straps (E) position over the section that adjoin parts (A), (B), (C) and (D) .
- 3. Place assembled sofa in desired position and put all cushions on the seat.

For more information regarding maintenance of your furniture please visit <a href="http://www.hartmanuk.co.uk/after care videos.html">http://www.hartmanuk.co.uk/after care videos.html</a>

| Component's |               |             |      |             | Fixings       |               |                  |      |          |  |
|-------------|---------------|-------------|------|-------------|---------------|---------------|------------------|------|----------|--|
| Parts List  | Parts Picture | Description | Q'ty | Part no     | Parts<br>list | Parts Picture | Description      | Q'ty | Part no. |  |
| A           |               | 2-Seater RH | 1    | 69475002RH  | E             |               | Velcro<br>straps | 6    | 2200011  |  |
| В           |               | 2-Seater LH | 1    | 69475002LH  |               |               |                  |      |          |  |
| С           |               | Corner      | 1    | 68477002CNR |               |               |                  |      |          |  |
| D           |               | Middle      | 1    | 68477002MNR |               |               |                  |      |          |  |