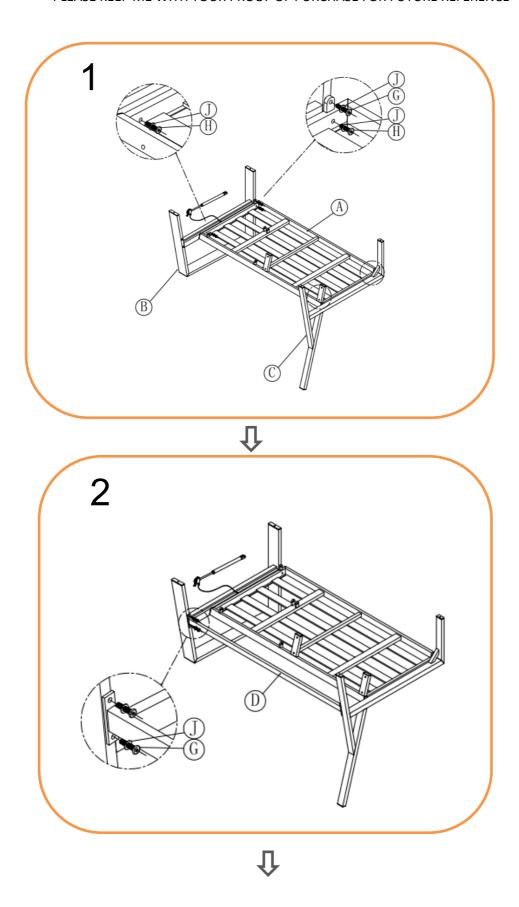

#### **RIGHT HAND SOFA ASSEMBLY STEPS:**

- 1. Place part AA, BB and CC on a soft clean surface and ready for assembly.
- 2. <u>LOOSELY</u> attach right armrest (BB) and left leg frame (CC) to the seating panel (AA) with bolts (H), bolts (G) and small flat washers(J) using Allen key (P) **DO NOT TIGHTEN THE BOLTS AT THIS STAGE**
- 3. LOOSELY attach front crossing bar (DD) to assembled legs with bolts (G) and small flat washers (J) using Allen key (P) DO NOT TIGHTEN THE BOLTS AT THIS STAGE
- 4. LOOSELY attach backrest (EE) and (FF) to seating part with bolts (K), locknut (M) and big flat washers (N) using spanner (O), bolts (H) and small flat washers (J) using Allen key (P)
- 5. Fix both ends of the gas spring to the seating part and backrest with bolts (L), locknut (M) and big flat washers (N) using spanner (O)
- 6. Tighten all bolts using spanner (O) and Allen key (P) one by one being careful not to over tighten any as this will cause the thread to become damaged
- 7. Turn assembled sofa over and place in desired position, then attach right backrest to right leg frame with bolt (I) and small flat washers (J) using Allen key (P).
- 8. Assembling is complete then put all cushions on the seat