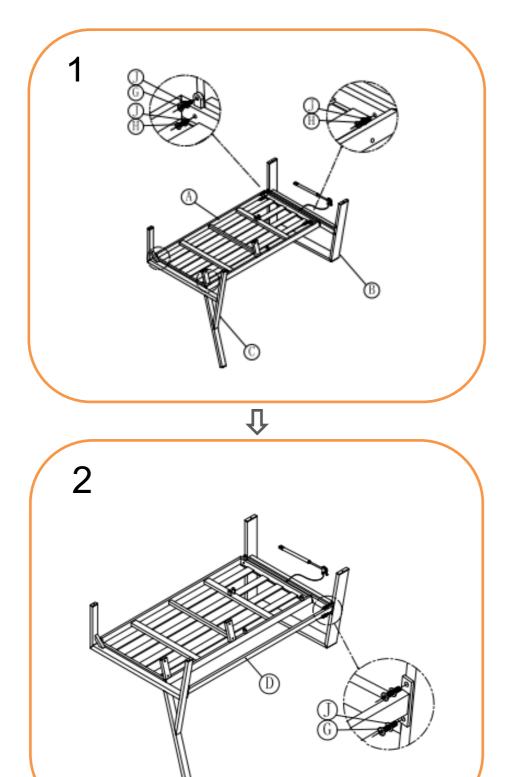

#### **LEFT HAND SOFA ASSEMBLY STEPS:**

- 1. Place part A, B and C on a soft clean surface and ready for assembly.
- 2. <u>LOOSELY</u> attach Left armrest (B) and Right leg frame (C) to the seating panel (A) with bolts (H), bolts (G) and small flat washers(J) using Allen key (P) **DO NOT TIGHTEN THE BOLTS AT THIS STAGE**
- 3. LOOSELY attach front crossing bar (D) to assembled legs with bolts (G) and small flat washers (J) using Allen key (P) DO NOT TIGHTEN THE BOLTS AT THIS STAGE
- 4. LOOSELY attach backrests (E) and (F) to seating part with bolts (K), locknut (M) and big flat washers (N) using spanner (O), bolts (H) and small flat washers (J) using Allen key (P)
- 5. Fix both ends of the gas spring to the seating part and backrest with bolts (L), locknut (M) and big flat washers (N) using spanner (O)
- 6. Tighten all bolts using spanner (O) and Allen key (P) one by one being careful not to over tighten any as this will cause the thread to become damaged
- 7. Turn assembled sofa over and place in desired position, then attach right backrest to right leg frame with bolt (I) and small flat washers (J) using Allen key (P).
- 8. Assembling is complete then put all cushions on the seat