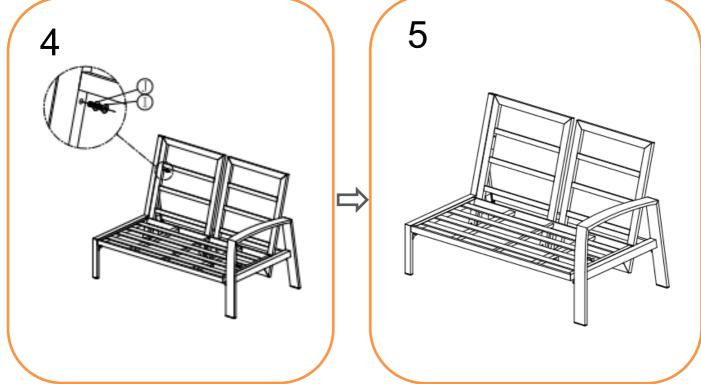

#### **LEFT HAND SOFA ASSEMBLY STEPS:**

- 1. Place part A, B and C on a soft clean surface and ready for assembly.
- 2. <u>LOOSELY</u> attach Left armrest (B) and Right leg frame (C) to the seating panel (A) with bolts (H), bolts (G) and small flat washers(J) using Allen key (P) **DO NOT TIGHTEN THE BOLTS AT THIS STAGE**
- 3. LOOSELY attach front crossing bar (D) to assembled legs with bolts (G) and small flat washers (J) using Allen key (P) DO NOT TIGHTEN THE BOLTS AT THIS STAGE
- 4. LOOSELY attach backrests (E) and (F) to seating part with bolts (K), locknut (M) and big flat washers (N) using spanner (O), bolts (H) and small flat washers (J) using Allen key (P)
- 5. Fix both ends of the gas spring to the seating part and backrest with bolts (L), locknut (M) and big flat washers (N) using spanner (O)
- 6. Tighten all bolts using spanner (O) and Allen key (P) one by one being careful not to over tighten any as this will cause the thread to become damaged
- 7. Turn assembled sofa over and place in desired position, then attach right backrest to right leg frame with bolt (I) and small flat washers (J) using Allen key (P).
- 8. Assembling is complete then put all cushions on the seat