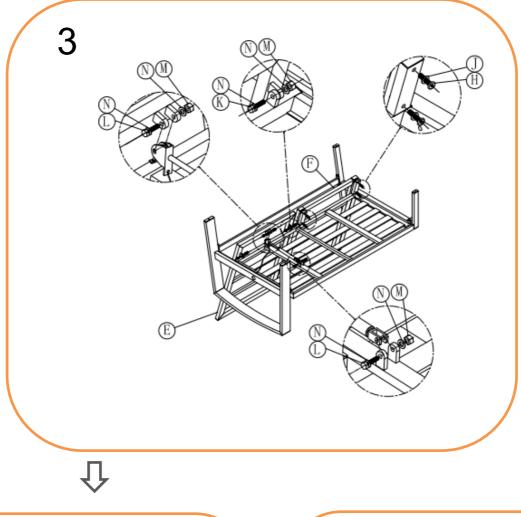

#### **LEFT HAND SOFA ASSEMBLY STEPS:**

- 1. Place part A, B and C on a soft clean surface and ready for assembly.
- 2. <u>LOOSELY</u> attach Left armrest (B) and Right leg frame (C) to the seating panel (A) with bolts (H), bolts (G) and small flat washers(J) using Allen key (P) **DO NOT TIGHTEN THE BOLTS AT THIS STAGE**
- 3. LOOSELY attach front crossing bar (D) to assembled legs with bolts (G) and small flat washers (J) using Allen key (P) DO NOT TIGHTEN THE BOLTS AT THIS STAGE
- 4. LOOSELY attach backrests (E) and (F) to seating part with bolts (K), locknut (M) and big flat washers (N) using spanner (O), bolts (H) and small flat washers (J) using Allen key (P)
- 5. Fix both ends of the gas spring to the seating part and backrest with bolts (L), locknut (M) and big flat washers (N) using spanner (O)
- 6. Tighten all bolts using spanner (O) and Allen key (P) one by one being careful not to over tighten any as this will cause the thread to become damaged
- 7. Turn assembled sofa over and place in desired position, then attach right backrest to right leg frame with bolt (I) and small flat washers (J) using Allen key (P).
- 8. Assembling is complete then put all cushions on the seat