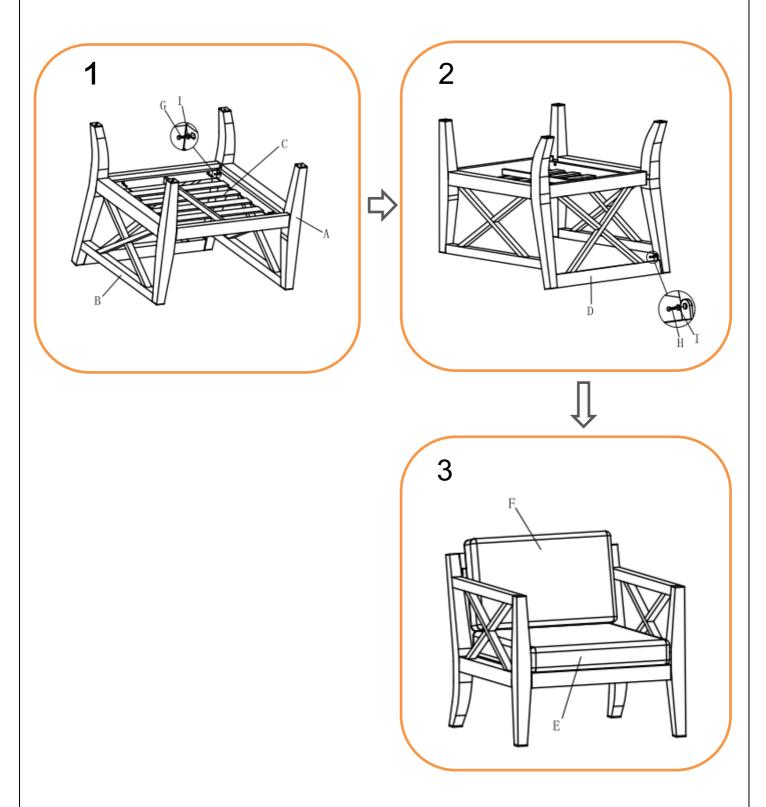

#### **ASSEMBLY STEPS:**

- 1. Position part (A), part (B) and part (C) ready for assembly
- 2. LOOSELY attach RH arm with leg frame (A) and LH arm with leg frame (B) to seating section (C) using bolts (G) and flat washers (I) with the spanner (J) DO NOT TIGHTEN BOLTS AT THIS STAGE.
- 3. LOOSELY attach backrest (D) to assembled leg frames using bolts (H) and flat washers (I) with the spanner (J) DO NOT TIGHTEN BOLTS AT THIS STAGE.
- 4. Tighten all bolts using the spanner (J)
- 5. Turn it over and place in desired position, then put all seat cushion (E) and back cushion (F) on the sofa

# For more information regarding maintenance of your furniture please visit

https://www.hartmanuk.com/home

| Component's |               |                             |      |           | Fixings    |               |                 |      |          |  |
|-------------|---------------|-----------------------------|------|-----------|------------|---------------|-----------------|------|----------|--|
| Parts List  | Parts Picture | Description                 | Q'ty | Part no   | Parts list | Parts Picture | Description     | Q'ty | Part no. |  |
| A           |               | RH arm<br>with leg<br>frame | 1    | 67005068A | G          |               | M6*35 bolts     | 6    | 2100040  |  |
| В           |               | LH arm<br>with leg<br>frame | 1    | 67005068B | н          |               | M6*25 bolts     | 2    | 1231162  |  |
| С           |               | Seating section             | 1    | 67005068C | 1          | 0             | Flat<br>washers | 8    | 1061162  |  |
| D           | X             | Backrest                    | 1    | 67005068D | J          | S             | Spanner         | 1    | 2100041  |  |
| E           |               | Seat<br>cushion             | 1    | 67005068E |            |               |                 |      |          |  |
| F           |               | Back<br>cushion             | 1    | 67005068F |            |               |                 |      |          |  |