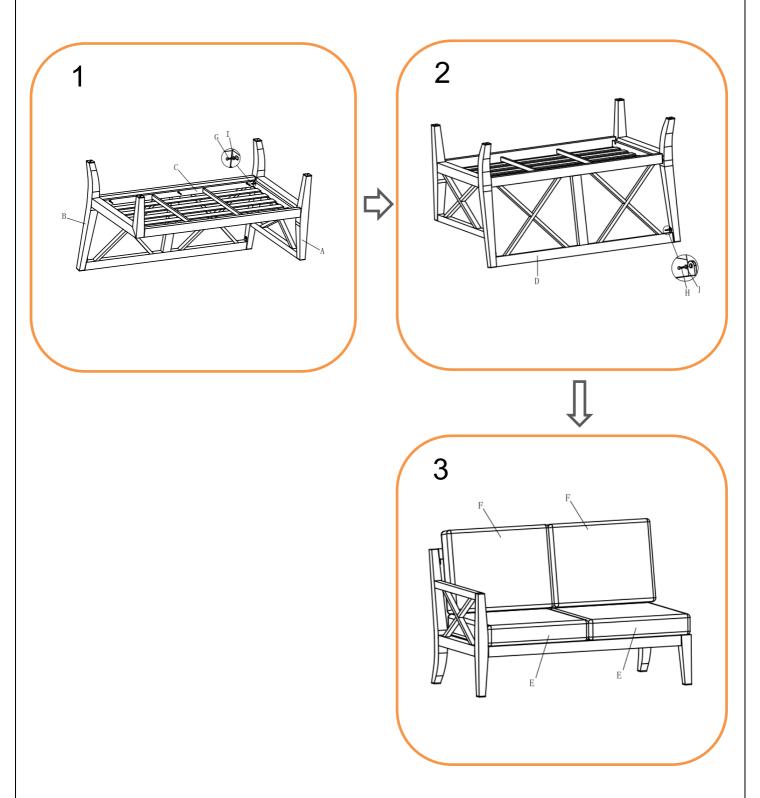

# **RH SOFA ASSEMBLY STEPS:**

- 1. Position part (A), part (B) and part (C) ready for assembly
- 2. LOOSELY attach RH arm with leg frame (A) and LH leg frame (B) to seating section (C) using bolts (G) and flat washers (I) with the spanner (J) DO NOT TIGHTEN BOLTS AT THIS STAGE.
- 3. LOOSELY attach backrest (D) to assembled leg frames using bolts (H) and flat washers (I) with spanner (J) DO NOT TIGHTEN BOLTS AT THIS STAGE.
- 4. Tighten all bolts using the spanner (J)
- 5. Turn it over and place in desired position, then put all seat cushions (E) and back cushions (F) on the sofa

#### https://www.hartmanuk.com/home

| Component's |               |                             |      |           | Fixings    |               |                 |      |               |  |
|-------------|---------------|-----------------------------|------|-----------|------------|---------------|-----------------|------|---------------|--|
| Parts List  | Parts Picture | Description                 | Q'ty |           | Parts list | Parts Picture | Description     | Q'ty |               |  |
| A           | X             | RH arm<br>with leg<br>frame | 1    | 67006068A | F          |               | Back<br>cushion | 2    | 67006068<br>F |  |
| В           |               | LH leg<br>frame             | 1    | 67006068B | G          |               | M6*35 bolts     | 7    | 2100040       |  |
| С           |               | Seating section             | 1    | 67006068C | н          |               | M6*25 bolts     | 2    | 1231162       |  |
| D           | XIX           | Backrest                    | 1    | 67006068D | 1          | 0             | Flat<br>washers | 9    | 1061162       |  |
| E           |               | Seat<br>cushion             | 2    | 67006068E | J          | B             | Spanner         | 1    | 2100041       |  |