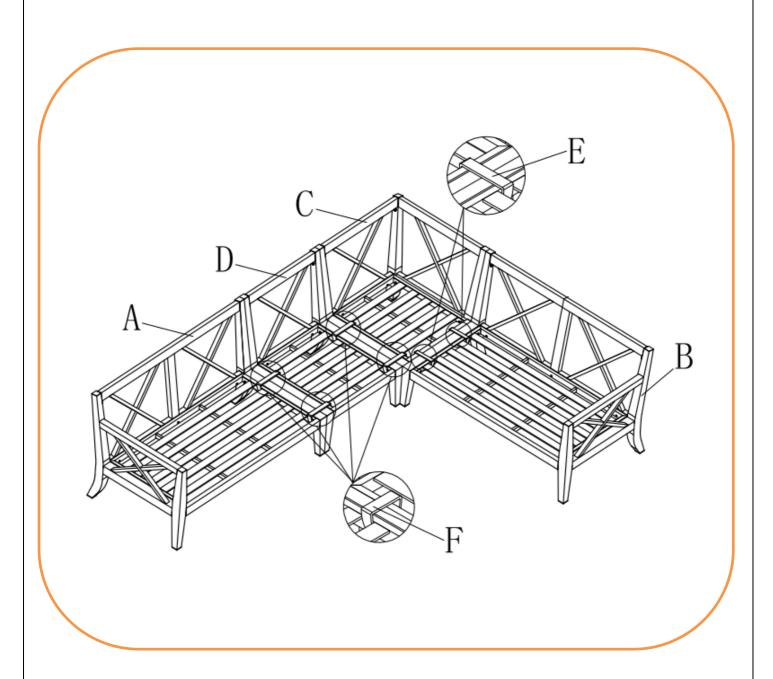

#### **ASSEMBLY STEPS:**

- 1. Position part (A), part (B), part (C) and part (D) ready for assembly
- 2. With brackets (E) and (F) position over the section that adjoin parts (A), (B), (C) and (D).
- 3. Turn sofas over and place in desired position.
- 4. Put all cushions on the sofa

For more information regarding maintenance of your furniture please visit <u>http://www.hartmanuk.co.uk/after\_care\_videos.html</u>

| Component's |               |             |      |         | Fixings    |               |             |      |          |  |
|-------------|---------------|-------------|------|---------|------------|---------------|-------------|------|----------|--|
| Parts List  | Parts Picture | Description | Q'ty | Part no | Parts list | Parts Picture | Description | Q'ty | Part no. |  |
| A           |               | RH Sofa     | 1    |         | D          |               | Middle sofa | 1    |          |  |
| В           |               | LH Sofa     | 1    |         | E          |               | Bracket     | 2    | 2100103  |  |
| С           | X             | Corner sofa | 1    |         | F          |               | Bracket     | 4    | 2100104  |  |