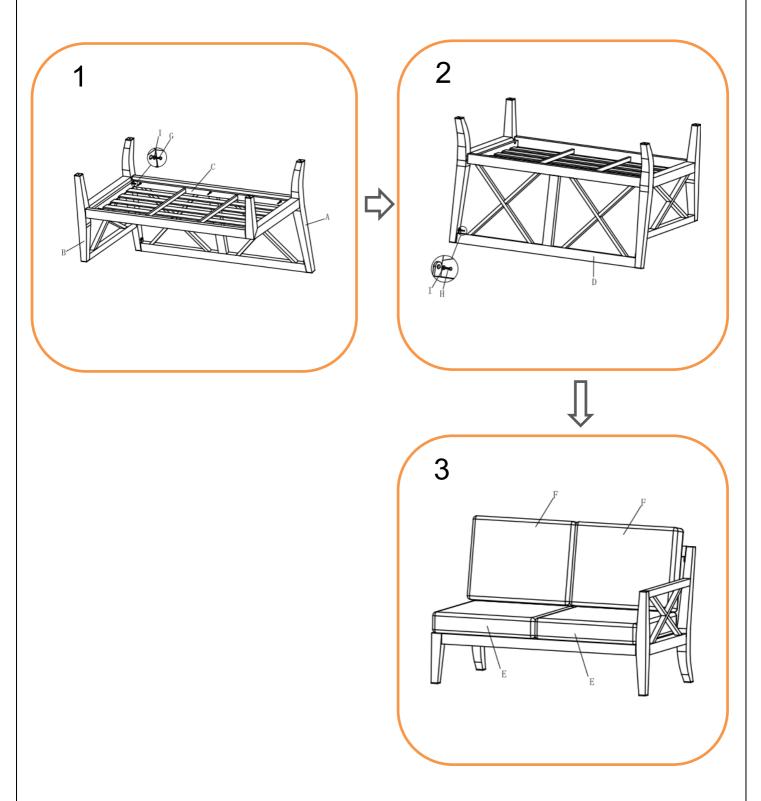

# LH SOFA ASSEMBLY STEPS:

- 1. Position part (A), part (B) and part (C) ready for assembly
- 2. LOOSELY attach RH leg frame (A) and LH arm with leg frame (B) to seating section (C) using bolts (G) and flat washers (I) with the spanner (J) DO NOT TIGHTEN BOLTS AT THIS STAGE.
- 3. LOOSELY attach backrest (D) to assembled leg frames using bolts (H) and flat washers (I) with spanner (J) DO NOT TIGHTEN BOLTS AT THIS STAGE.
- Tighten all bolts using the spanner (J)
  Turn it over and place in desired position, then put all seat cushions (E) and back cushions (F) on the sofa

# For more information regarding maintenance of your furniture please visit

https://www.hartmanuk.com/home

| Component's |               |                             |      |            | Fixings    | 1             | 1               |      |               |
|-------------|---------------|-----------------------------|------|------------|------------|---------------|-----------------|------|---------------|
| Parts List  | Parts Picture | Description                 | Q'ty | Part no    | Parts list | Parts Picture | Description     | Q'ty | Part no.      |
| Α           |               | RH leg<br>frame             | 1    | 67006068A1 | F          |               | Back<br>cushion | 2    | 67006068<br>F |
| В           | X             | LH arm<br>with leg<br>frame | 1    | 67006068B1 | G          |               | M6*35 bolts     | 7    | 2100040       |
| С           |               | Seating section             | 1    | 67006068C  | н          |               | M6*25 bolts     | 2    | 1231162       |
| D           | XIX           | Backrest                    | 1    | 67006068D  | 1          | 0             | Flat<br>washers | 9    | 1061162       |
| E           |               | Seat<br>cushion             | 2    | 67006068E  | J          | S             | Spanner         | 1    | 2100041       |