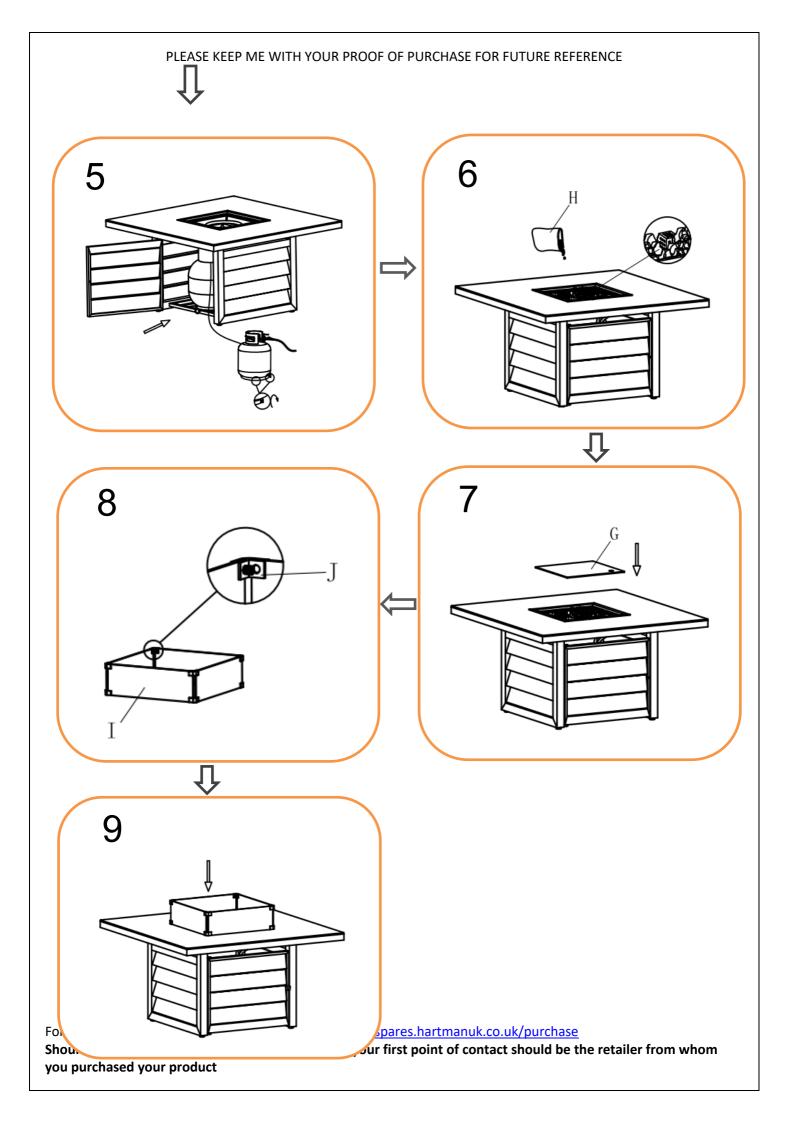

#### **ASSEMBLY STEPS:**

- 1. Turn table top over and put onto a soft clean surface, be careful of the glass fixed on table top and no need to take out of the glass
- 2. LOOSELY attach Side panel 1 (B) and Side panel 2 (C) to table top (A) with bolts (K) and big flat washers (M) using Spanner (N) DO NOT TIGHTEN THE BOLTS AT THIS STAGE
- 3. LOOSELY attach rear panel (D) to Side panel 1 & 2 with bolts (K) and big flat washers (M) using Spanner (N)
- 4. LOOSELY attach bottom frame (E) to connecting bar (F) with bolts (K) and big flat washers (M) using Spanner (N)
- 5. LOOSELY attached assembled bottom frame to Side panel with bolts (L) and big flat washers (M) using Spanner (N)
- 6. Tighten all bolts one by one using spanner, being careful not to over tighten any as this will cause the thread to become damaged
- 7. Turn table top over and place in desired position, be careful of the glass fixed on table top while turning over the table
- 8. Open the door, connect the gas pipe then put the gas tank on the fixed bottom frame and close the door
- 9. Pour the bag of glass beads (H) into fire pit
- 10. Put the centre glass (G) on top of the fire pit
- 11. Fire guard: fix 4pc glass (I) onto the glass clips (J). Note: When installing the glass clips, the direction of the clip on the same piece of glass must be in reverse.
- 12. Put the assembled fire guard on the correct position on table top, the table is assembled completely.

#### For more information regarding maintenance of your furniture please visit

https://www.hartmanuk.com/home

| Component's |                   | Γ                         | 1    |                        | Fixings    |               |                     |          |                        |  |  |
|-------------|-------------------|---------------------------|------|------------------------|------------|---------------|---------------------|----------|------------------------|--|--|
| Parts List  | Parts Picture     | Description               | Q'ty | Part no                | Parts list | Parts Picture | Description         | Q'<br>tv | Part no.               |  |  |
| A           |                   | Table Top<br>with Glass   | 1    | 67009068A<br>64513007A | н          |               | Glass<br>beads      | 1        | 67009068H<br>64513007H |  |  |
| В           |                   | Side panel<br>1 with door | 1    | 67009068B<br>64513007B | 1          |               | Fire Guard<br>Glass | 4        | 67009068I<br>64513007I |  |  |
| C           |                   | Side panel<br>2           | 1    | 67009068C<br>64513007C | J          |               | Glass clip          | 8        | 21000042               |  |  |
| D           |                   | Rear panel                | 1    | 67009068D<br>64513007D | к          |               | M6*25mm<br>bolts    | 12       | 1231162                |  |  |
| E           | EDE               | Bottom<br>frame           | 1    | 67009068E<br>64513007E | L          |               | M6*35mm<br>bolts    | 4        | 2100040                |  |  |
| F           |                   | Connecting<br>bar         | 2    | 67009068F<br>64513007F | м          | Ø             | Flat<br>washers     | 16       | 1061162                |  |  |
| G           | $\langle \rangle$ | Centre<br>glass           | 1    | 67009068G<br>64513007G | N          | $\sim$        | Spanner             | 1        | 2100041                |  |  |