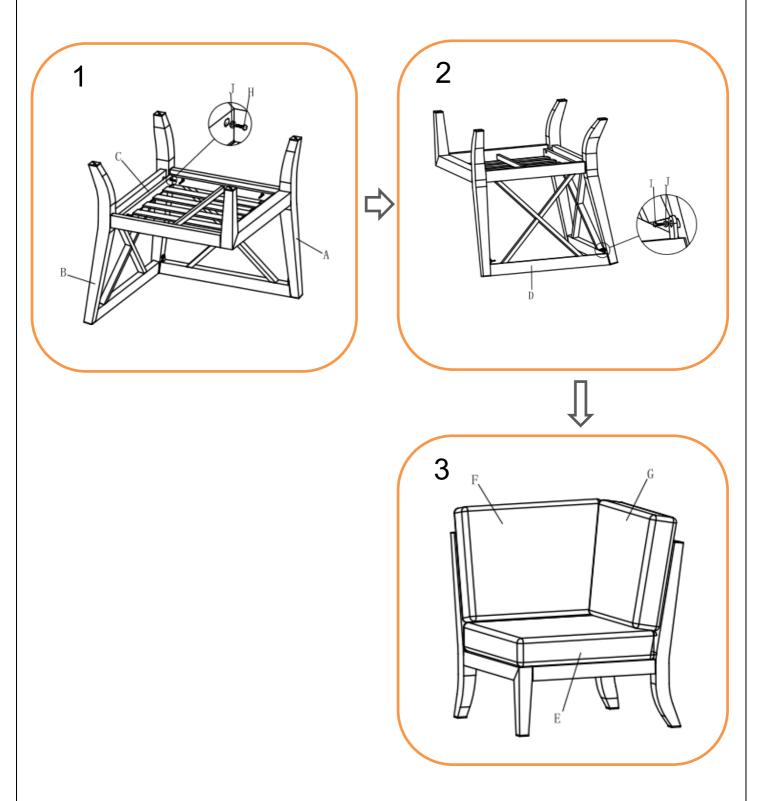

#### CORNER SOFA UNIT ASSEMBLY STEPS:

1. Position part (A), part (B) and part (C) ready for assembly

2. LOOSELY attach RH Leg frame (A) and LH arm with leg frame (B) to seating section (C) using bolts (H) and flat washers (J) with spanner (K) DO NOT TIGHTEN BOLTS AT THIS STAGE.

- 3. LOOSELY attach backrest (D) to assembled leg frames using bolts (I) and flat washers (J) with spanner (K) DO NOT TIGHTEN BOLTS AT THIS STAGE.
  - 4. Tighten all bolts using the spanner (K)
  - 5. Turn it over and place in desired position, then put all seat cushion (E), back cushion (F) and side cushion(G) on the sofa

#### For more information regarding maintenance of your furniture please visit

https://www.hartmanuk.com/home

| Component's |               |                             |      |            | Fixings    |               |                 |      |               |  |
|-------------|---------------|-----------------------------|------|------------|------------|---------------|-----------------|------|---------------|--|
| Parts List  | Parts Picture | Description                 | Q'ty | Part no    | Parts list | Parts Picture | Description     | Q'ty | Part no.      |  |
| A           | h             | RH leg<br>frame             | 1    | 67006068A1 | G          |               | Side<br>cushion | 1    | 67006068<br>G |  |
| В           |               | LH arm<br>with leg<br>frame | 1    | 67006068B1 | н          |               | M6*35 bolts     | 6    | 2100040       |  |
| с           |               | Seating section             | 1    | 67006068C1 | I          |               | M6*25 bolts     | 2    | 1231162       |  |
| D           | X             | Backrest                    | 1    | 67008068D1 | J          | 0             | Flat<br>washers | 8    | 1061162       |  |
| E           |               | Seat<br>cushion             | 1    | 67006068E  | к          | B             | Spanner         | 1    | 2100041       |  |
| F           |               | Back<br>cushion             | 1    | 670086068F |            |               |                 |      |               |  |