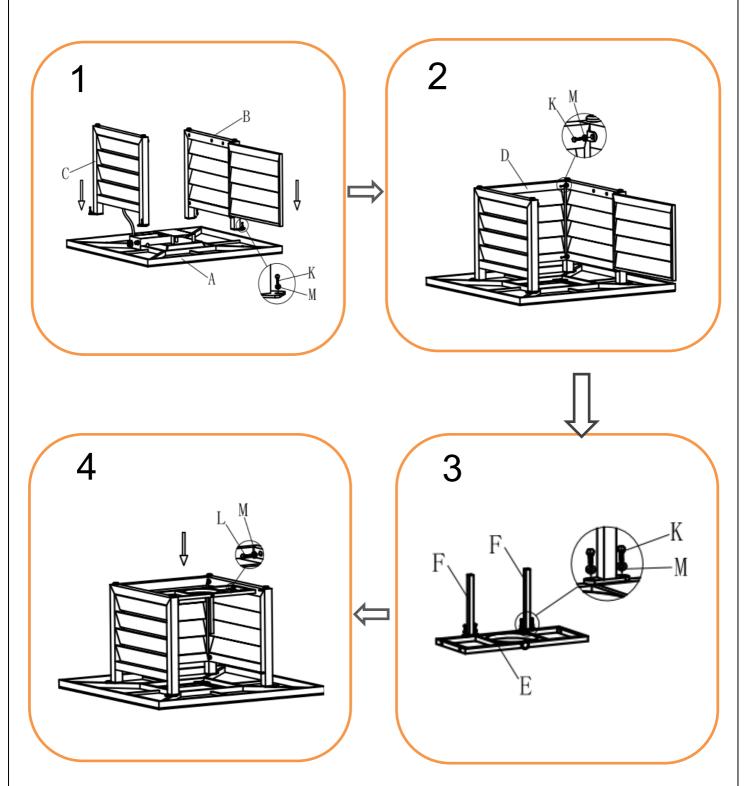

#### **ASSEMBLY STEPS:**

- 1. Turn table top over and put onto a soft clean surface, be careful of the glass fixed on table top and no need to take out of the glass
- 2. LOOSELY attach Side panel 1 (B) and Side panel 2 (C) to table top (A) with bolts (K) and big flat washers (M) using Spanner (N) DO NOT TIGHTEN THE BOLTS AT THIS STAGE
- 3. LOOSELY attach rear panel (D) to Side panel 1 & 2 with bolts (K) and big flat washers (M) using Spanner (N)
- 4. LOOSELY attach bottom frame (E) to connecting bar (F) with bolts (K) and big flat washers (M) using Spanner (N)
- 5. LOOSELY attached assembled bottom frame to Side panel with bolts (L) and big flat washers (M) using Spanner (N)
- 6. Tighten all bolts one by one using spanner, being careful not to over tighten any as this will cause the thread to become damaged
- 7. Turn table top over and place in desired position, be careful of the glass fixed on table top while turning over the table
- 8. Open the door, connect the gas pipe then put the gas tank on the fixed bottom frame and close the door
- 9. Pour the bag of glass beads (H) into fire pit
- 10. Put the centre glass (G) on top of the fire pit
- 11. Fire guard: fix 4pc glass (I) onto the glass clips (J). Note: When installing the glass clips, the direction of the clip on the same piece of glass must be in reverse.
- 12. Put the assembled fire guard on the correct position on table top, the table is assembled completely.

#### For more information regarding maintenance of your furniture please visit

https://www.hartmanuk.com/home

| Component's |                   | Γ                         | 1    |                        | Fixings    |               |                     |          |                        |  |  |
|-------------|-------------------|---------------------------|------|------------------------|------------|---------------|---------------------|----------|------------------------|--|--|
| Parts List  | Parts Picture     | Description               | Q'ty | Part no                | Parts list | Parts Picture | Description         | Q'<br>tv | Part no.               |  |  |
| A           |                   | Table Top<br>with Glass   | 1    | 67009068A<br>64513007A | н          |               | Glass<br>beads      | 1        | 67009068H<br>64513007H |  |  |
| В           |                   | Side panel<br>1 with door | 1    | 67009068B<br>64513007B | 1          |               | Fire Guard<br>Glass | 4        | 67009068I<br>64513007I |  |  |
| C           |                   | Side panel<br>2           | 1    | 67009068C<br>64513007C | J          |               | Glass clip          | 8        | 21000042               |  |  |
| D           |                   | Rear panel                | 1    | 67009068D<br>64513007D | к          |               | M6*25mm<br>bolts    | 12       | 1231162                |  |  |
| E           | EDE               | Bottom<br>frame           | 1    | 67009068E<br>64513007E | L          |               | M6*35mm<br>bolts    | 4        | 2100040                |  |  |
| F           |                   | Connecting<br>bar         | 2    | 67009068F<br>64513007F | м          | Ø             | Flat<br>washers     | 16       | 1061162                |  |  |
| G           | $\langle \rangle$ | Centre<br>glass           | 1    | 67009068G<br>64513007G | N          | $\sim$        | Spanner             | 1        | 2100041                |  |  |