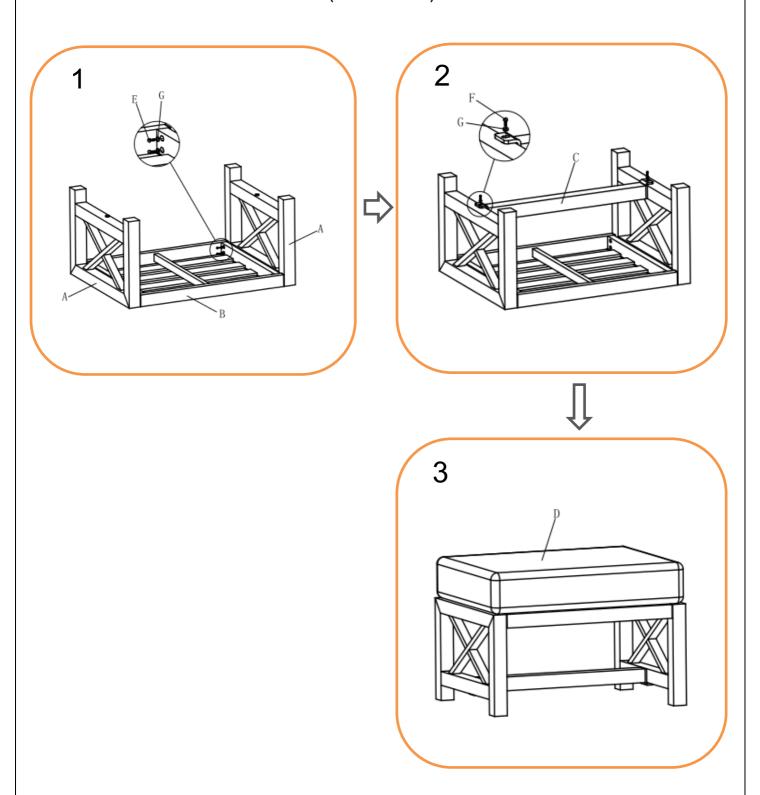

### **ASSEMBLY STEPS:**

- 1. Turn the cushion (B) upside down on a soft clean surface
- 2. LOOSELY attach legs (A) using bolts (E) and flat washers (G) with spanner (H) to cushion base (B) DO NOT TIGHTEN BOLTS AT THIS STAGE.
- 3. LOOSELY attach connecting bar (C) using bolts (F) and flat washers (G) with spanner (H) to assembled leg frames **DO NOT TIGHTEN BOLTS AT THIS STAGE**.
- 4. Tighten all bolts using the spanner (H)
- 5. Turn it over and place in desired position, then put seat cushion (D) on the stool

For more information regarding maintenance of your furniture please visit

https://www.hartmanuk.com/home

| Component's | <b>.</b>      | Γ                | T    |           | Fixings    | T             | 1               | T    |         |
|-------------|---------------|------------------|------|-----------|------------|---------------|-----------------|------|---------|
| Parts List  | Parts Picture | Description      | Q'ty |           | Parts list | Parts Picture | Description     | Q'ty |         |
| A           |               | Leg              | 2    | 67004068A | E          |               | M6*35 bolts     | 8    | 2100040 |
| В           |               | Cushion base     | 1    | 67004068B | F          |               | M6*25 bolts     | 2    | 1231162 |
| С           |               | Connecting bar   | 1    | 67004068C | G          | 0             | Flat<br>washers | 10   | 1061162 |
| D           |               | Stool<br>cushion | 1    | 67004068D | н          | 2             | Spanner         | 1    | 2100041 |