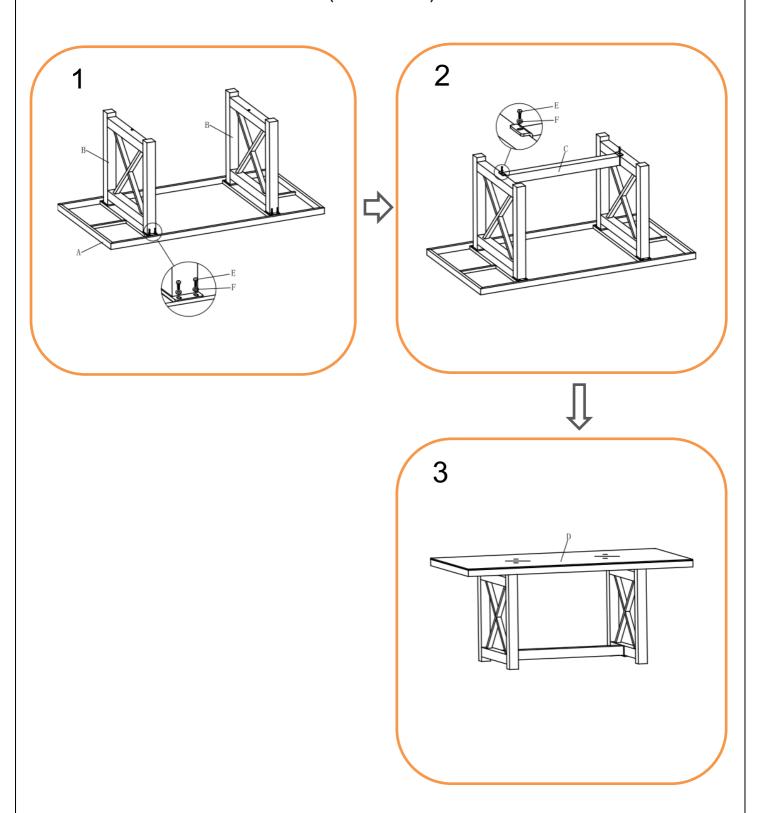

### **ASSEMBLY STEPS:**

- 1. Place glass in safe place whilst assembling table
- 2. Turn the table top (A) upside down on a soft clean surface
- 3. LOOSELY attach table top (A) to legs (B) using bolts (E) and flat washers (F) with spanner (G) DO NOT TIGHTEN BOLTS AT THIS STAGE.
- 4. LOOSELY attach connecting bar (C) to assembled leg frames With bolts (E) and flat washers (F) with spanner (G) DO NOT TIGHTEN BOLTS AT THIS STAGE.
- 5. Tighten all bolts using the spanner (G)
- **6.** Turn it over and place in desired position, then put glass (D) on the table

# For more information regarding maintenance of your furniture please visit

https://www.hartmanuk.com/home

| Component's |               |                |      |           | Fixings    |               |                 |      |         |  |
|-------------|---------------|----------------|------|-----------|------------|---------------|-----------------|------|---------|--|
| Parts List  | Parts Picture | Description    | Q'ty |           | Parts list | Parts Picture | Description     | Q'ty |         |  |
| Α           | H H           | Table top      | 1    | 67002068A | E          |               | M6*25 bolts     | 10   | 1231162 |  |
| В           |               | Leg            | 2    | 67002068B | F          | 0             | Flat<br>washers | 10   | 1061162 |  |
| С           |               | Connecting bar | 1    | 67002068C | G          | 2             | Spanner         | 1    | 2100041 |  |
| D           | ++            | Glass          | 1    | 67002068D |            |               |                 |      |         |  |