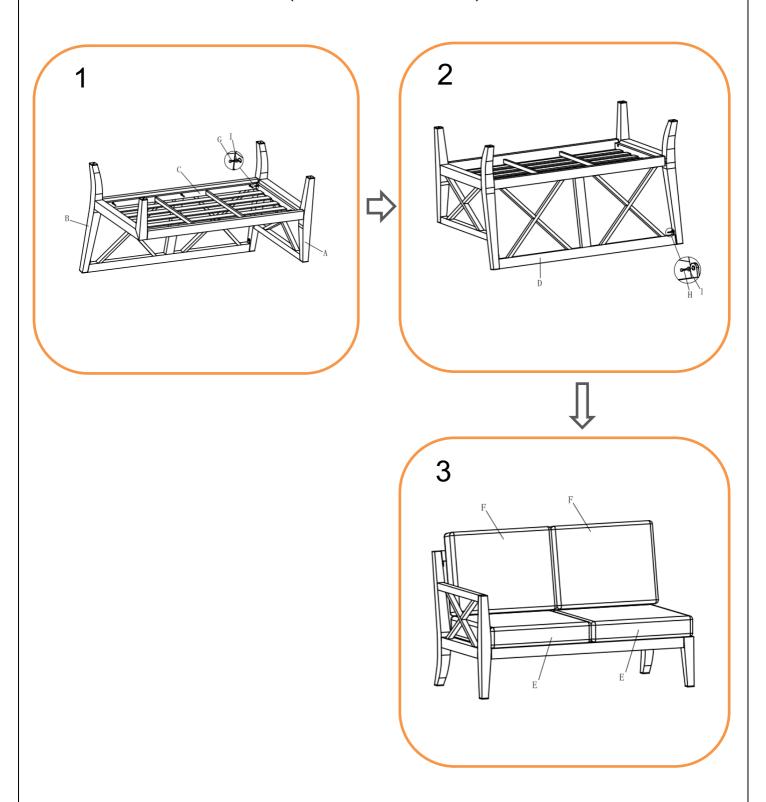

### **RH SOFA ASSEMBLY STEPS:**

- 1. Position part (A), part (B) and part (C) ready for assembly
- 2. LOOSELY attach RH arm with leg frame (A) and LH leg frame (B) to seating section (C) using bolts (G) and flat washers (I) with the spanner (J) DO NOT TIGHTEN BOLTS AT THIS STAGE.
- 3. LOOSELY attach backrest (D) to assembled leg frames using bolts (H) and flat washers (I) with spanner (J) DO NOT TIGHTEN **BOLTS AT THIS STAGE.**
- 4. Tighten all bolts using the spanner (J)
- 5. Turn it over and place in desired position, then put all seat cushions (E) and back cushions (F) on the sofa

# For more information regarding maintenance of your furniture please visit

https://www.hartmanuk.com/home

| Component's | ;<br>         | I                           | 1    |           | Fixings    | T             | I               | I    |               |
|-------------|---------------|-----------------------------|------|-----------|------------|---------------|-----------------|------|---------------|
| Parts List  | Parts Picture | Description                 | Q'ty |           | Parts list | Parts Picture | Description     | Q'ty |               |
| Α           |               | RH arm<br>with leg<br>frame | 1    | 67006068A | F          |               | Back<br>cushion | 2    | 67006068<br>F |
| В           | H             | LH leg<br>frame             | 1    | 67006068B | G          |               | M6*35 bolts     | 7    | 2100040       |
| С           |               | Seating section             | 1    | 67006068C | н          |               | M6*25 bolts     | 2    | 1231162       |
| D           | XX            | Backrest                    | 1    | 67006068D | 1          | 0             | Flat<br>washers | 9    | 1061162       |
| E           |               | Seat<br>cushion             | 2    | 67006068E | J          | S             | Spanner         | 1    | 2100041       |