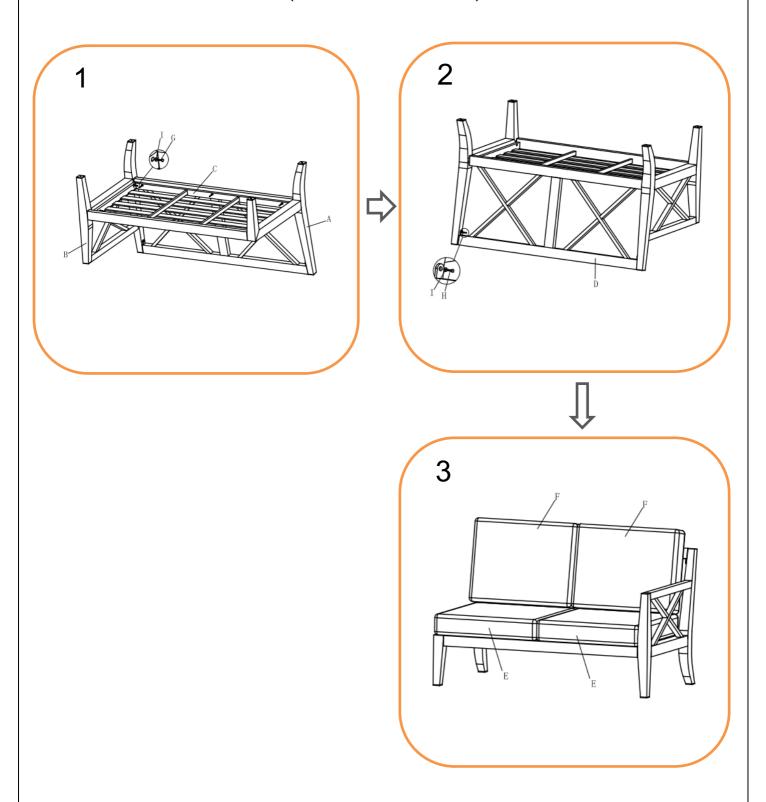

### **LH SOFA ASSEMBLY STEPS:**

- 1. Position part (A), part (B) and part (C) ready for assembly
- 2. **LOOSELY** attach RH leg frame (A) and LH arm with leg frame (B) to seating section (C) using bolts (G) and flat washers (I) with the spanner (J) **DO NOT TIGHTEN**

**BOLTS AT THIS STAGE.** 

- 3. LOOSELY attach backrest (D) to assembled leg frames using bolts (H) and flat washers (I) with spanner (J) DO NOT TIGHTEN BOLTS AT THIS STAGE.
- 4. Tighten all bolts using the spanner (J)
- 5. Turn it over and place in desired position, then put all seat cushions (E) and back cushions (F) on the sofa

For more information regarding maintenance of your furniture please visit

https://www.hartmanuk.com/home

| Component's |               |                             |      |            | Fixings    |               |                 |      |               |  |
|-------------|---------------|-----------------------------|------|------------|------------|---------------|-----------------|------|---------------|--|
| Parts List  | Parts Picture | Description                 | Q'ty | Part no    | Parts list | Parts Picture | Description     | Q'ty | Part no.      |  |
| A           | H             | RH leg<br>frame             | 1    | 67006068A1 | F          |               | Back<br>cushion | 2    | 67006068<br>F |  |
| В           | A             | LH arm<br>with leg<br>frame | 1    | 67006068B1 | G          |               | M6*35 bolts     | 7    | 2100040       |  |
| С           |               | Seating section             | 1    | 67006068C  | н          |               | M6*25 bolts     | 2    | 1231162       |  |
| D           | XIX           | Backrest                    | 1    | 67006068D  | 1          | 0             | Flat<br>washers | 9    | 1061162       |  |
| E           |               | Seat<br>cushion             | 2    | 67006068E  | J          | 2             | Spanner         | 1    | 2100041       |  |