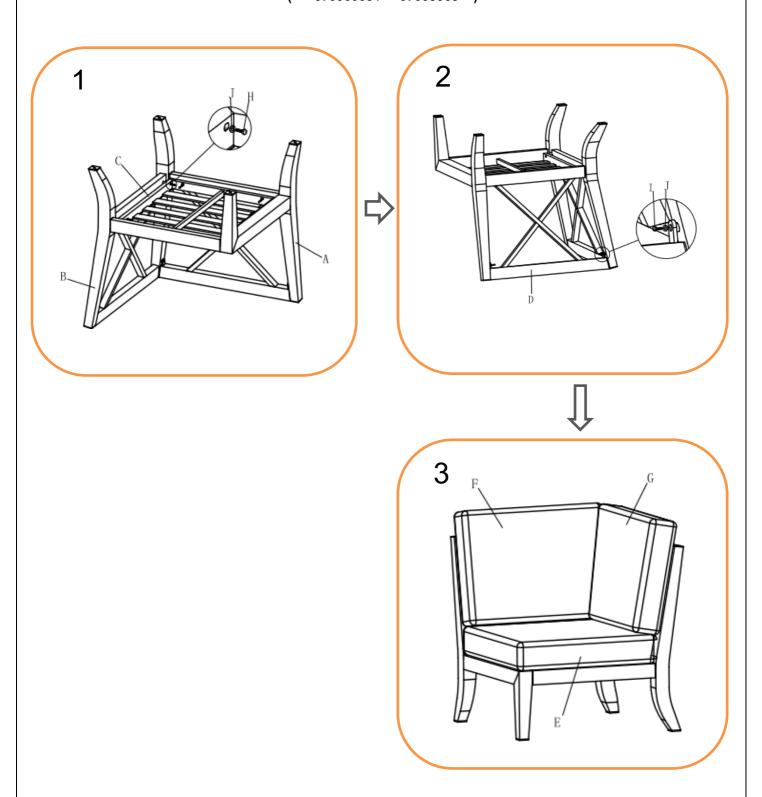

### **CORNER SOFA UNIT ASSEMBLY STEPS:**

- 1. Position part (A), part (B) and part (C) ready for assembly
- 2. **LOOSELY** attach RH Leg frame (A) and LH arm with leg frame (B) to seating section (C) using bolts (H) and flat washers (J) with spanner (K) **DO NOT TIGHTEN BOLTS AT THIS STAGE.** 
  - 3. LOOSELY attach backrest (D) to assembled leg frames using bolts (I) and flat washers (J) with spanner (K) DO NOT TIGHTEN BOLTS AT THIS STAGE.
  - 4. Tighten all bolts using the spanner (K)
  - 5. Turn it over and place in desired position, then put all seat cushion (E), back cushion (F) and side cushion(G) on the sofa

For more information regarding maintenance of your furniture please visit https://www.hartmanuk.com/home

| Component's | 1             | T                           | 1    |            | Fixings    | T             | T               | T    |               |
|-------------|---------------|-----------------------------|------|------------|------------|---------------|-----------------|------|---------------|
| Parts List  | Parts Picture | Description                 | Q'ty | Part no    | Parts list | Parts Picture | Description     | Q'ty | Part no.      |
| Α           |               | RH leg<br>frame             | 1    | 67006068A1 | G          |               | Side<br>cushion | 1    | 67006068<br>G |
| В           |               | LH arm<br>with leg<br>frame | 1    | 67006068B1 | н          |               | M6*35 bolts     | 6    | 2100040       |
| С           |               | Seating section             | 1    | 67006068C1 | ı          |               | M6*25 bolts     | 2    | 1231162       |
| D           | $\mathbf{X}$  | Backrest                    | 1    | 67008068D1 | J          | 0             | Flat<br>washers | 8    | 1061162       |
| E           |               | Seat<br>cushion             | 1    | 67006068E  | К          | 2             | Spanner         | 1    | 2100041       |
| F           |               | Back<br>cushion             | 1    | 670086068F |            |               |                 |      |               |