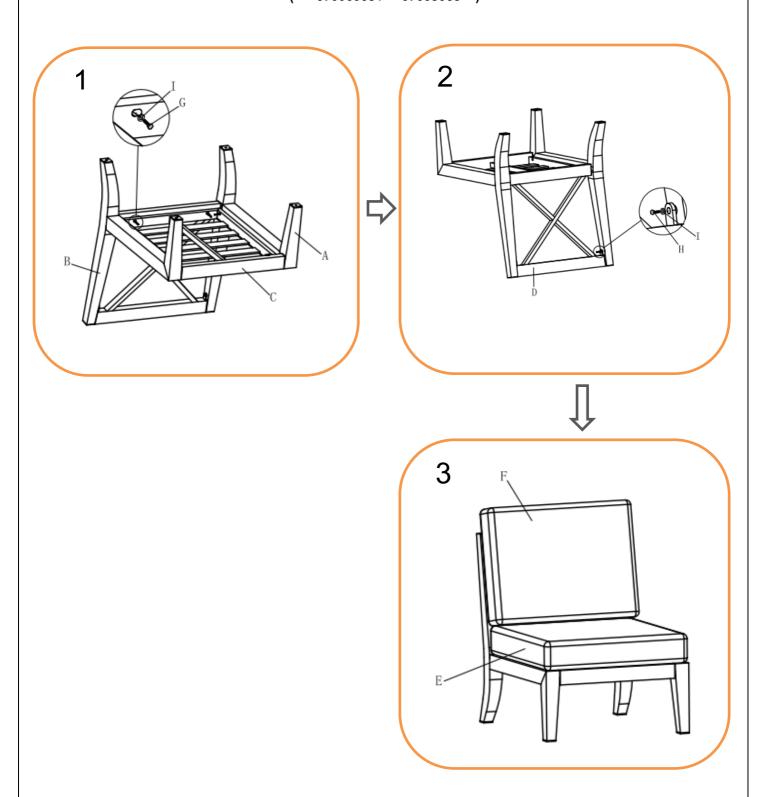

### **ASSEMBLY STEPS:**

- 1. Position part (A), part (B) and part (C) ready for assembly
- 2. LOOSELY attach RH arm with leg frame (A) and LH arm with leg frame (B) to seating section (C) using bolts (G) and flat washers (I) with the spanner (J) DO NOT TIGHTEN BOLTS AT THIS STAGE.
- 3. LOOSELY attach backrest (D) to assembled leg frames using bolts (H) and flat washers (I) with the spanner (J) DO NOT TIGHTEN BOLTS AT THIS STAGE.
- 4. Tighten all bolts using the spanner (J)
- 5. Turn it over and place in desired position, then put all seat cushion (E) and back cushion (F) on the sofa

### For more information regarding maintenance of your furniture please visit

https://www.hartmanuk.com/home

| Component's | ;             | Γ                           | 1    |           | Fixings    |               |                 |      |          |  |
|-------------|---------------|-----------------------------|------|-----------|------------|---------------|-----------------|------|----------|--|
| Parts List  | Parts Picture | Description                 | Q'ty | Part no   | Parts list | Parts Picture | Description     | Q'ty | Part no. |  |
| A           |               | RH arm<br>with leg<br>frame | 1    | 67005068A | G          |               | M6*35 bolts     | 6    | 2100040  |  |
| В           |               | LH arm<br>with leg<br>frame | 1    | 67005068B | н          |               | M6*25 bolts     | 2    | 1231162  |  |
| С           |               | Seating section             | 1    | 67005068C | ı          | 0             | Flat<br>washers | 8    | 1061162  |  |
| D           | X             | Backrest                    | 1    | 67005068D | J          | ES.           | Spanner         | 1    | 2100041  |  |
| E           |               | Seat<br>cushion             | 1    | 67005068E |            |               |                 |      |          |  |
| F           |               | Back<br>cushion             | 1    | 67005068F |            |               |                 |      |          |  |