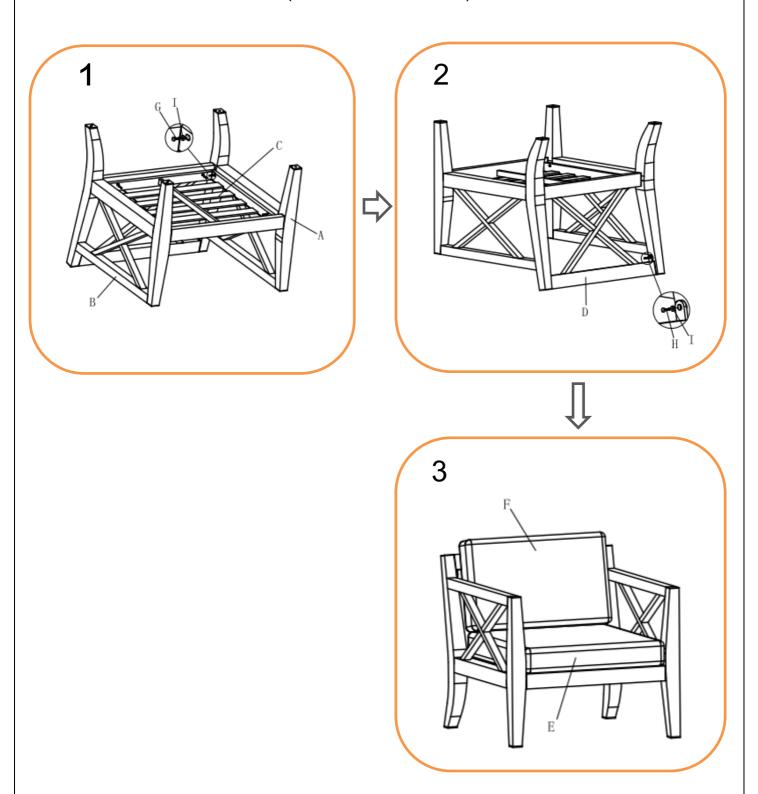

### **ASSEMBLY STEPS:**

- 1. Position part (A), part (B) and part (C) ready for assembly
- 2. LOOSELY attach RH arm with leg frame (A) and LH arm with leg frame (B) to seating section (C) using bolts (G) and flat washers (I) with the spanner (J) DO NOT TIGHTEN BOLTS AT THIS STAGE.
- 3. LOOSELY attach backrest (D) to assembled leg frames using bolts (H) and flat washers (I) with the spanner (J) DO NOT TIGHTEN BOLTS AT THIS STAGE.
- 4. Tighten all bolts using the spanner (J)
- 5. Turn it over and place in desired position, then put all seat cushion (E) and back cushion (F) on the sofa

### For more information regarding maintenance of your furniture please visit

https://www.hartmanuk.com/home

| Component's | ;             | Γ                           | 1    |           | Fixings    |               |                 |      |          |  |
|-------------|---------------|-----------------------------|------|-----------|------------|---------------|-----------------|------|----------|--|
| Parts List  | Parts Picture | Description                 | Q'ty | Part no   | Parts list | Parts Picture | Description     | Q'ty | Part no. |  |
| A           |               | RH arm<br>with leg<br>frame | 1    | 67005068A | G          |               | M6*35 bolts     | 6    | 2100040  |  |
| В           |               | LH arm<br>with leg<br>frame | 1    | 67005068B | н          |               | M6*25 bolts     | 2    | 1231162  |  |
| С           |               | Seating section             | 1    | 67005068C | ı          | 0             | Flat<br>washers | 8    | 1061162  |  |
| D           | X             | Backrest                    | 1    | 67005068D | J          | ES.           | Spanner         | 1    | 2100041  |  |
| E           |               | Seat<br>cushion             | 1    | 67005068E |            |               |                 |      |          |  |
| F           |               | Back<br>cushion             | 1    | 67005068F |            |               |                 |      |          |  |