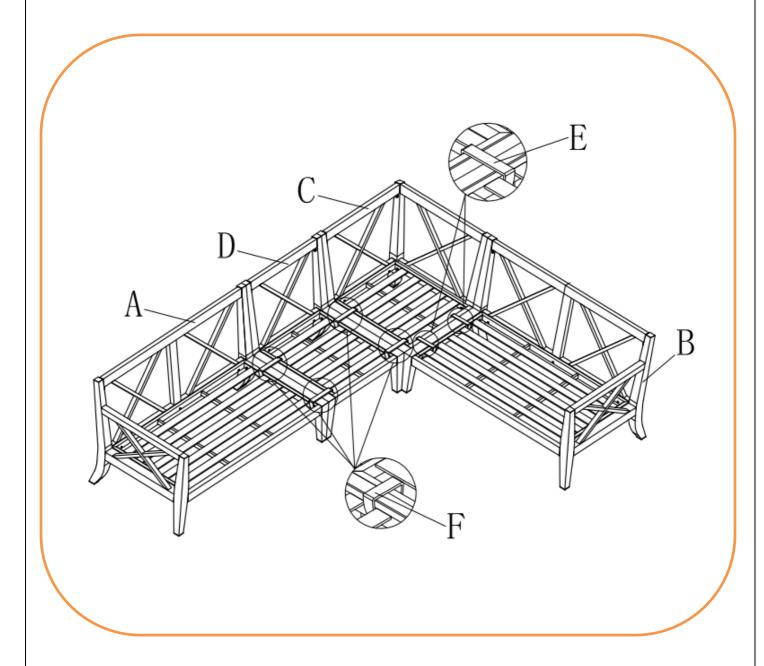

#### **ASSEMBLY INSTRUCTIONS**

Sorrento Square Corner Casual Dining Set - Left and Right 2 Seaters plus Corner & Sorrento Middle Sofa

67006068 / 67008068 )

### **RH SOFA ASSEMBLY STEPS:**

- 1. Position part (A), part (B) and part (C) ready for assembly
- 2. LOOSELY attach RH arm with leg frame (A) and LH leg frame (B) to seating section (C) using bolts (G) and flat washers (I) with the spanner (J) DO NOT TIGHTEN BOLTS AT THIS STAGE.
- 3. LOOSELY attach backrest (D) to assembled leg frames using bolts (H) and flat washers (I) with spanner (J) DO NOT TIGHTEN **BOLTS AT THIS STAGE.**
- 4. Tighten all bolts using the spanner (J)
- 5. Turn it over and place in desired position, then put all seat cushions (E) and back cushions (F) on the sofa

# For more information regarding maintenance of your furniture please visit

https://www.hartmanuk.com/home

| Component's | ;<br>         | I                           | 1    |           | Fixings    | T             | I               | I    |               |
|-------------|---------------|-----------------------------|------|-----------|------------|---------------|-----------------|------|---------------|
| Parts List  | Parts Picture | Description                 | Q'ty |           | Parts list | Parts Picture | Description     | Q'ty |               |
| Α           |               | RH arm<br>with leg<br>frame | 1    | 67006068A | F          |               | Back<br>cushion | 2    | 67006068<br>F |
| В           | H             | LH leg<br>frame             | 1    | 67006068B | G          |               | M6*35 bolts     | 7    | 2100040       |
| С           |               | Seating section             | 1    | 67006068C | н          |               | M6*25 bolts     | 2    | 1231162       |
| D           | XX            | Backrest                    | 1    | 67006068D | 1          | 0             | Flat<br>washers | 9    | 1061162       |
| E           |               | Seat<br>cushion             | 2    | 67006068E | J          | S             | Spanner         | 1    | 2100041       |