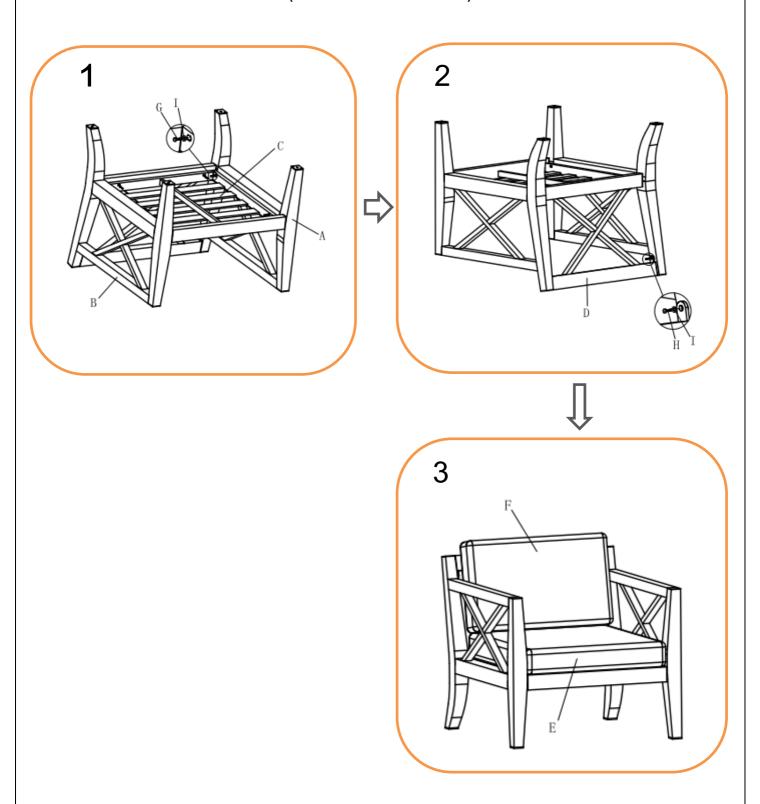

### **ASSEMBLY STEPS:**

- 1. Position part (A), part (B) and part (C) ready for assembly
- 2. LOOSELY attach RH arm with leg frame (A) and LH arm with leg frame (B) to seating section (C) using bolts (G) and flat washers (I) with the spanner (J) DO NOT TIGHTEN BOLTS AT THIS STAGE.
- 3. LOOSELY attach backrest (D) to assembled leg frames using bolts (H) and flat washers (I) with the spanner (J) DO NOT TIGHTEN BOLTS AT THIS STAGE.
- 4. Tighten all bolts using the spanner (J)
- 5. Turn it over and place in desired position, then put all seat cushion (E) and back cushion (F) on the sofa

### For more information regarding maintenance of your furniture please visit

https://www.hartmanuk.com/home

| Component's | Component's   |                             |      |           | Fixings    |               |                 |      |          |  |
|-------------|---------------|-----------------------------|------|-----------|------------|---------------|-----------------|------|----------|--|
| Parts List  | Parts Picture | Description                 | Q'ty | Part no   | Parts list | Parts Picture | Description     | Q'ty | Part no. |  |
| Α           |               | RH arm<br>with leg<br>frame | 1    | 67005068A | G          |               | M6*35 bolts     | 6    | 2100040  |  |
| В           |               | LH arm<br>with leg<br>frame | 1    | 67005068B | Н          |               | M6*25 bolts     | 2    | 1231162  |  |
| С           |               | Seating section             | 1    | 67005068C | ı          | 0             | Flat<br>washers | 8    | 1061162  |  |
| D           | $\mathbf{X}$  | Backrest                    | 1    | 67005068D | J          | S             | Spanner         | 1    | 2100041  |  |
| E           |               | Seat<br>cushion             | 1    | 67005068E |            |               |                 |      |          |  |
| F           |               | Back<br>cushion             | 1    | 67005068F |            |               |                 |      |          |  |