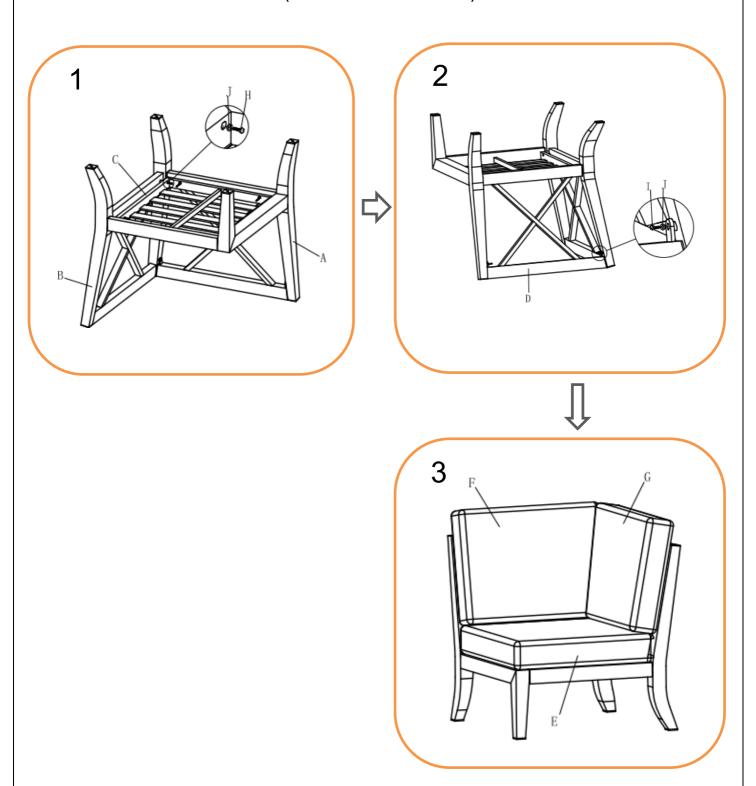

### **ASSEMBLY STEPS:**

- 1. Position part (A), part (B) and part (C) ready for assembly
- 2. LOOSELY attach RH arm with leg frame (A) and LH arm with leg frame (B) to seating section (C) using bolts (G) and flat washers (I) with the spanner (J) DO NOT TIGHTEN BOLTS AT THIS STAGE.
- 3. LOOSELY attach backrest (D) to assembled leg frames using bolts (H) and flat washers (I) with the spanner (J) DO NOT TIGHTEN BOLTS AT THIS STAGE.
- 4. Tighten all bolts using the spanner (J)
- 5. Turn it over and place in desired position, then put all seat cushion (E) and back cushion (F) on the sofa

### For more information regarding maintenance of your furniture please visit

https://www.hartmanuk.com/home

| Component's | Component's   |                             |      |           | Fixings    |               |                 |      |          |  |
|-------------|---------------|-----------------------------|------|-----------|------------|---------------|-----------------|------|----------|--|
| Parts List  | Parts Picture | Description                 | Q'ty | Part no   | Parts list | Parts Picture | Description     | Q'ty | Part no. |  |
| Α           |               | RH arm<br>with leg<br>frame | 1    | 67005068A | G          |               | M6*35 bolts     | 6    | 2100040  |  |
| В           |               | LH arm<br>with leg<br>frame | 1    | 67005068B | Н          |               | M6*25 bolts     | 2    | 1231162  |  |
| С           |               | Seating section             | 1    | 67005068C | ı          | 0             | Flat<br>washers | 8    | 1061162  |  |
| D           | $\mathbf{X}$  | Backrest                    | 1    | 67005068D | J          | S             | Spanner         | 1    | 2100041  |  |
| E           |               | Seat<br>cushion             | 1    | 67005068E |            |               |                 |      |          |  |
| F           |               | Back<br>cushion             | 1    | 67005068F |            |               |                 |      |          |  |