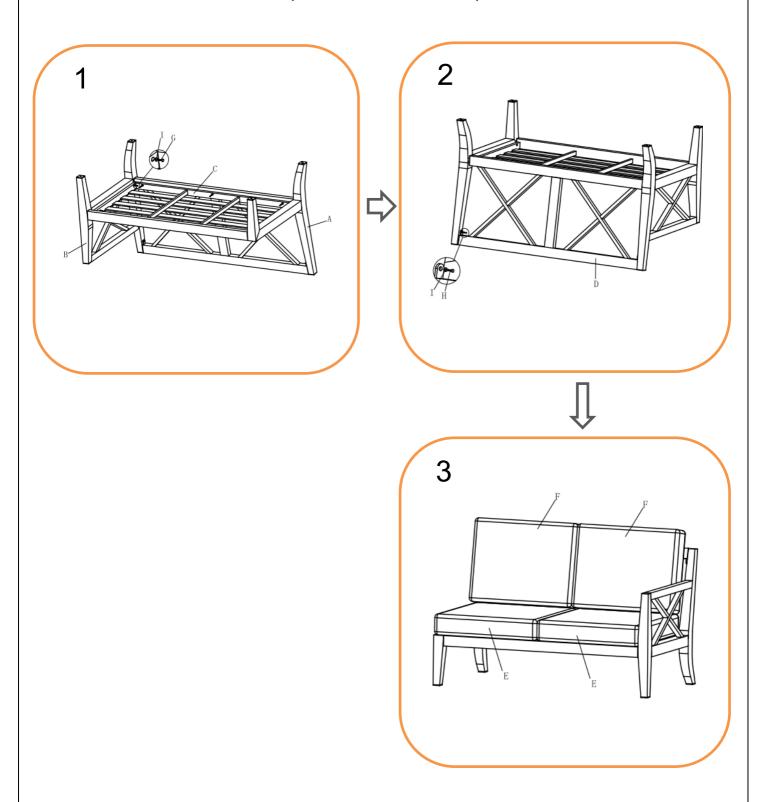

### LH SOFA ASSEMBLY STEPS:

- 1. Position part (A), part (B) and part (C) ready for assembly
- 2. LOOSELY attach RH leg frame (A) and LH arm with leg frame (B) to seating section (C) using bolts (G) and flat washers (I) with the spanner (J) DO NOT TIGHTEN

**BOLTS AT THIS STAGE.** 

- 3. LOOSELY attach backrest (D) to assembled leg frames using bolts (H) and flat washers (I) with spanner (J) DO NOT TIGHTEN **BOLTS AT THIS STAGE.**
- 4. Tighten all bolts using the spanner (J)
  5. Turn it over and place in desired position, then put all seat cushions (E) and back cushions (F) on the sofa

For more information regarding maintenance of your furniture please visit

https://www.hartmanuk.com/home

| Component's |               |                             |      |            | Fixings    |               |                 |      |               |
|-------------|---------------|-----------------------------|------|------------|------------|---------------|-----------------|------|---------------|
| Parts List  | Parts Picture | Description                 | Q'ty | Part no    | Parts list | Parts Picture | Description     | Q'ty | Part no.      |
| A           |               | RH leg<br>frame             | 1    | 67006068A1 | F          |               | Back<br>cushion | 2    | 67006068<br>F |
| В           |               | LH arm<br>with leg<br>frame | 1    | 67006068B1 | G          |               | M6*35 bolts     | 7    | 2100040       |
| С           |               | Seating section             | 1    | 67006068C  | н          |               | M6*25 bolts     | 2    | 1231162       |
| D           | XX            | Backrest                    | 1    | 67006068D  | I          | 0             | Flat<br>washers | 9    | 1061162       |
| E           |               | Seat<br>cushion             | 2    | 67006068E  | J          | S             | Spanner         | 1    | 2100041       |