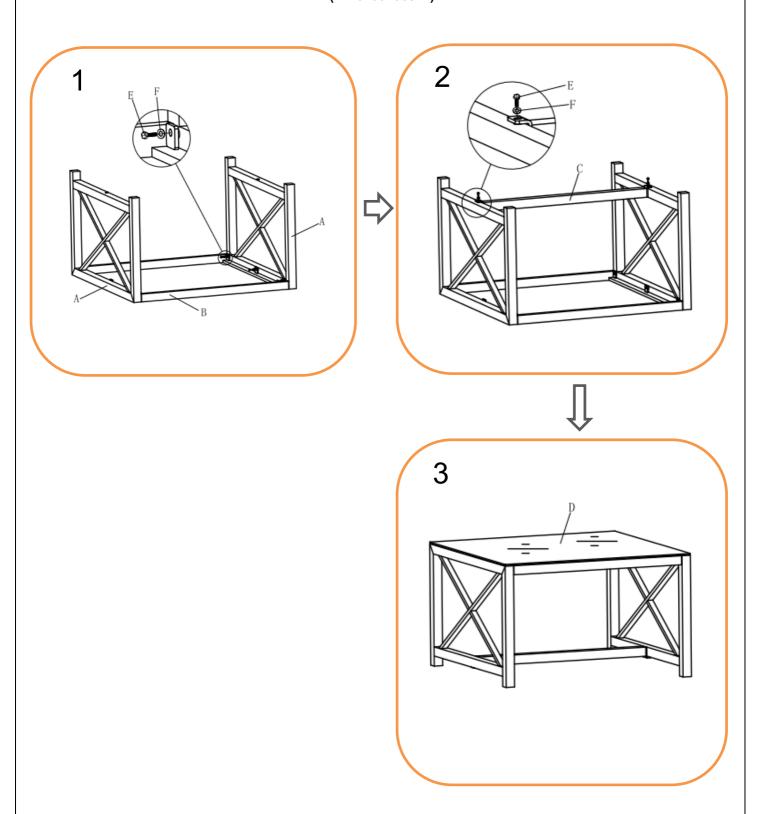

### **ASSEMBLY STEPS:**

- 1. Place glass in safe place whilst assembling table
- Turn the table top (B) upside down on a soft clean surface
   LOOSELY attach leg (A) to table top (B) using bolts (E) and flat washers (F) with spanner (G) DO NOT TIGHTEN BOLTS AT THIS STAGE.
- 4. With bolts (E) and flat washers (F) LOOSELY attach connecting bar (C) with spanner (G) to assembled leg frames DO NOT TIGHTEN **BOLTS AT THIS STAGE.**
- 5. Tighten all bolts using the spanner (G)
- 6. Turn it over and place in desired position, then put glass (D) on the table

For more information regarding maintenance of your furniture please visit

https://www.hartmanuk.com/home

| Component's |               |                |      |           | Fixings    |               |                 |      |          |  |
|-------------|---------------|----------------|------|-----------|------------|---------------|-----------------|------|----------|--|
| Parts List  | Parts Picture | Description    | Q'ty | Part no   | Parts list | Parts Picture | Description     | Q'ty | Part no. |  |
| A           |               | Leg            | 2    | 67007068A | E          |               | M6*25 bolts     | 8    | 1231162  |  |
| В           |               | Table top      | 1    | 67007068B | F          | 0             | Flat<br>washers | 8    | 1061162  |  |
| С           |               | Connecting bar | 1    | 67007068C | G          | 2             | Spanner         | 1    | 2100041  |  |
| D           | ++            | Glass          | 1    | 67007068D |            |               |                 |      |          |  |
|             |               |                |      |           |            |               |                 |      |          |  |