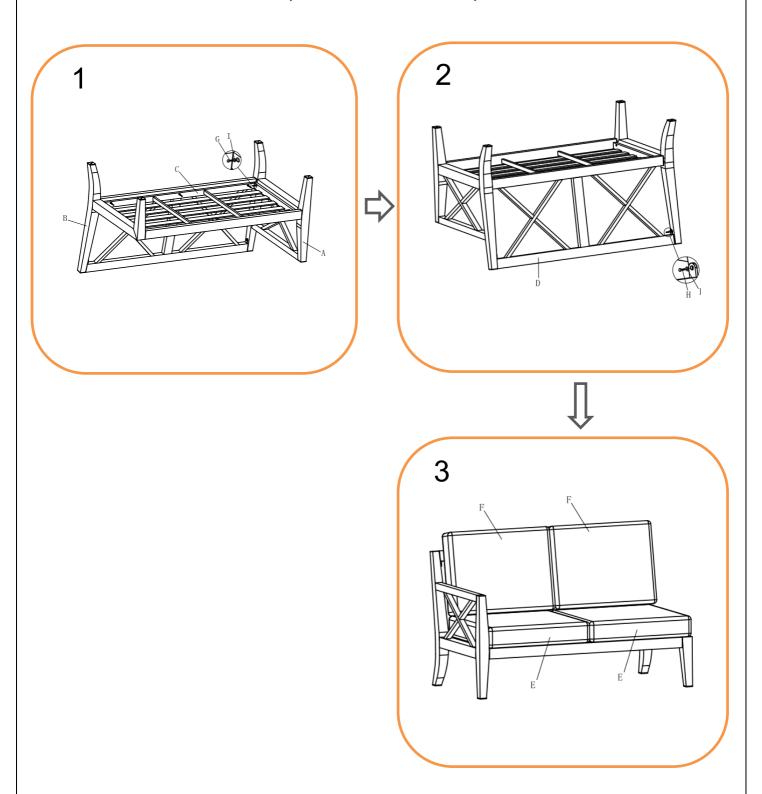

### **RH SOFA ASSEMBLY STEPS:**

- 1. Position part (A), part (B) and part (C) ready for assembly
- 2. LOOSELY attach RH arm with leg frame (A) and LH leg frame (B) to seating section (C) using bolts (G) and flat washers (I) with the spanner (J) DO NOT TIGHTEN BOLTS AT THIS STAGE.
- 3. LOOSELY attach backrest (D) to assembled leg frames using bolts (H) and flat washers (I) with spanner (J) DO NOT TIGHTEN BOLTS AT THIS STAGE.
- 4. Tighten all bolts using the spanner (J)
- 5. Turn it over and place in desired position, then put all seat cushions (E) and back cushions (F) on the sofa

# For more information regarding maintenance of your furniture please visit

https://www.hartmanuk.com/home

| Component's |               |                             |      |           | Fixings    |               |                 |      |               |
|-------------|---------------|-----------------------------|------|-----------|------------|---------------|-----------------|------|---------------|
| Parts List  | Parts Picture | Description                 | Q'ty |           | Parts list | Parts Picture | Description     | Q'ty |               |
| A           |               | RH arm<br>with leg<br>frame | 1    | 67006068A | F          |               | Back<br>cushion | 2    | 67006068<br>F |
| В           | H             | LH leg<br>frame             | 1    | 67006068B | G          |               | M6*35 bolts     | 7    | 2100040       |
| С           |               | Seating section             | 1    | 67006068C | Н          |               | M6*25 bolts     | 2    | 1231162       |
| D           | XX            | Backrest                    | 1    | 67006068D | I          | 0             | Flat<br>washers | 9    | 1061162       |
| Е           |               | Seat<br>cushion             | 2    | 67006068E | J          | J             | Spanner         | 1    | 2100041       |