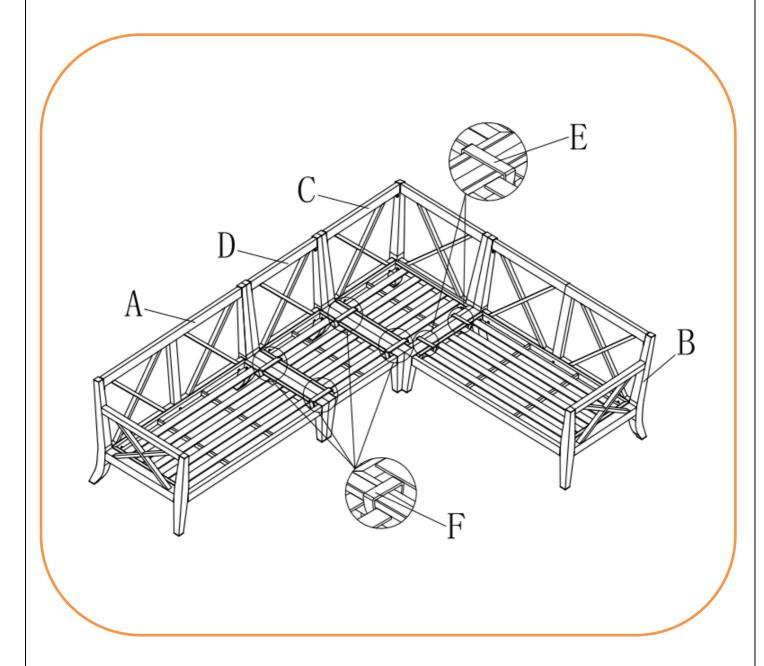

### **ASSEMBLY STEPS:**

- 1. Position part (A), part (B), part (C) and part (D) ready for assembly
- 2. With brackets (E) and (F) position over the section that adjoin parts (A), (B), (C) and (D).
- 3. Turn sofas over and place in desired position.
- 4. Put all cushions on the sofa

For more information regarding maintenance of your furniture please visit <a href="http://www.hartmanuk.co.uk/after\_care\_videos.html">http://www.hartmanuk.co.uk/after\_care\_videos.html</a>

| Component's |               |             |      |         | Fixings    |               |             |      |          |  |
|-------------|---------------|-------------|------|---------|------------|---------------|-------------|------|----------|--|
| Parts List  | Parts Picture | Description | Q'ty | Part no | Parts list | Parts Picture | Description | Q'ty | Part no. |  |
| A           |               | RH Sofa     | 1    |         | D          |               | Middle sofa | 1    |          |  |
| В           |               | LH Sofa     | 1    |         | E          |               | Bracket     | 2    | 2100103  |  |
| С           |               | Corner sofa | 1    |         | F          |               | Bracket     | 4    | 2100104  |  |