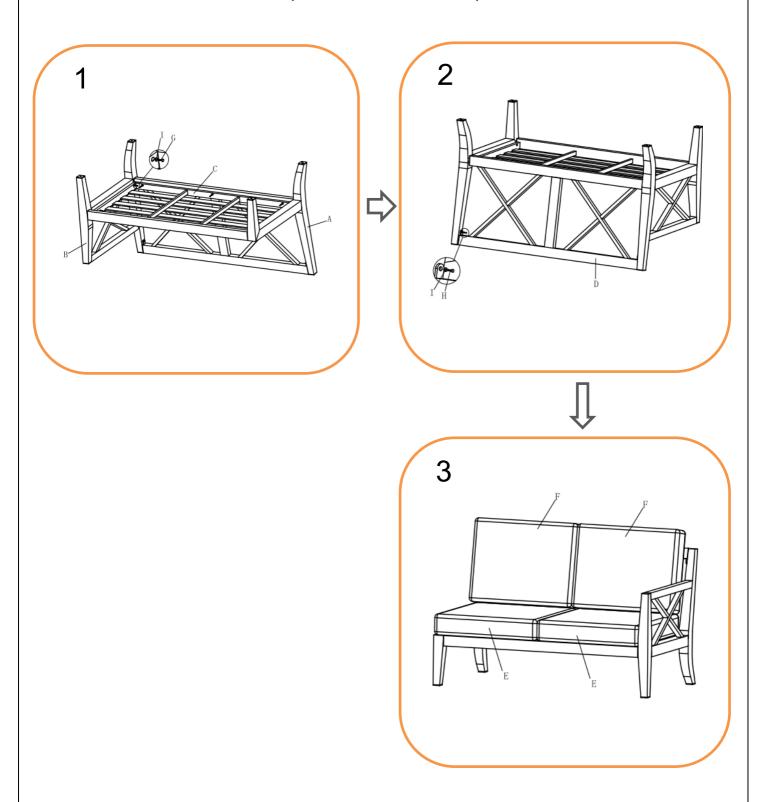

### LH SOFA ASSEMBLY STEPS:

- 1. Position part (A), part (B) and part (C) ready for assembly
- 2. LOOSELY attach RH leg frame (A) and LH arm with leg frame (B) to seating section (C) using bolts (G) and flat washers (I) with the spanner (J) DO NOT TIGHTEN

**BOLTS AT THIS STAGE.** 

- 3. LOOSELY attach backrest (D) to assembled leg frames using bolts (H) and flat washers (I) with spanner (J) DO NOT TIGHTEN **BOLTS AT THIS STAGE.**
- 4. Tighten all bolts using the spanner (J)
  5. Turn it over and place in desired position, then put all seat cushions (E) and back cushions (F) on the sofa