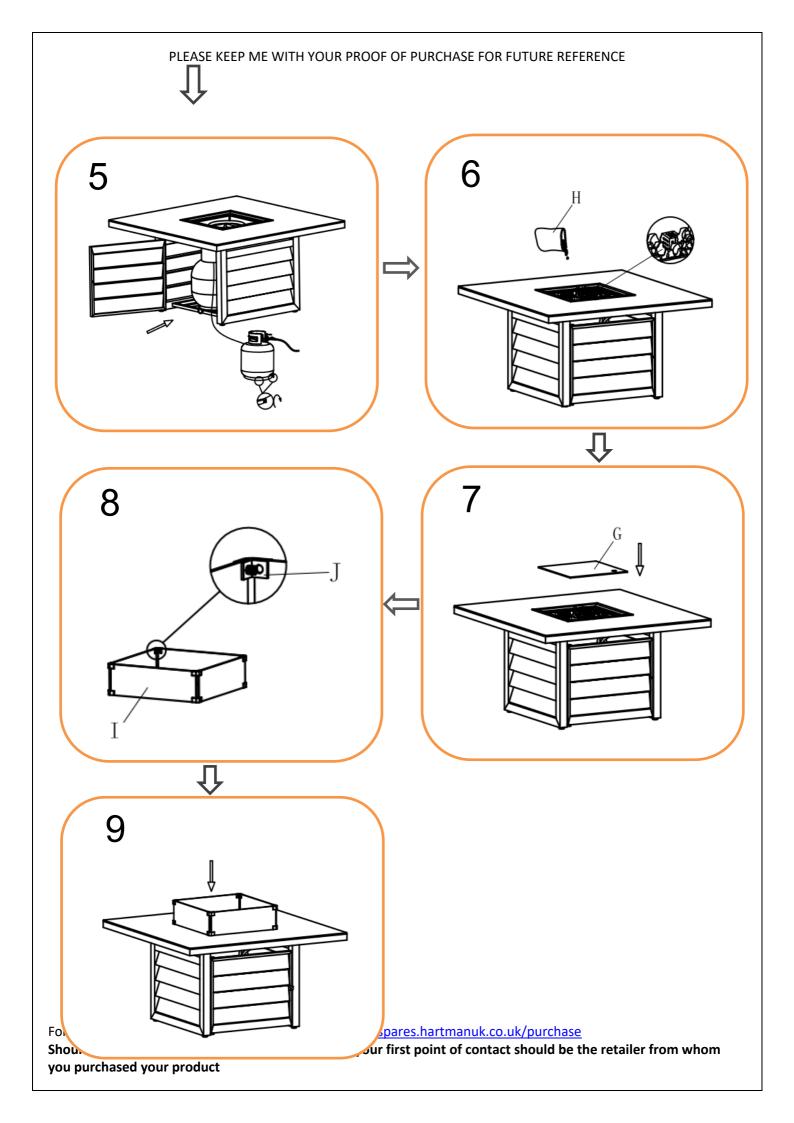

#### **ASSEMBLY STEPS:**

- 1. Turn table top over and put onto a soft clean surface, be careful of the glass fixed on table top and no need to take out of the glass
- 2. LOOSELY attach Side panel 1 (B) and Side panel 2 (C) to table top (A) with bolts (K) and big flat washers (M) using Spanner (N) DO NOT TIGHTEN THE BOLTS AT THIS STAGE
- 3. LOOSELY attach rear panel (D) to Side panel 1 & 2 with bolts (K) and big flat washers (M) using Spanner (N)
- 4. LOOSELY attach bottom frame (E) to connecting bar (F) with bolts (K) and big flat washers (M) using Spanner (N)
- 5. LOOSELY attached assembled bottom frame to Side panel with bolts (L) and big flat washers (M) using Spanner (N)
- 6. Tighten all bolts one by one using spanner, being careful not to over tighten any as this will cause the thread to become damaged
- 7. Turn table top over and place in desired position, be careful of the glass fixed on table top while turning over the table
- 8. Open the door, connect the gas pipe then put the gas tank on the fixed bottom frame and close the door
- 9. Pour the bag of glass beads (H) into fire pit
- 10. Put the centre glass (G) on top of the fire pit
- 11. Fire guard: fix 4pc glass (I) onto the glass clips (J). Note: When installing the glass clips, the direction of the clip on the same piece of glass must be in reverse.
- 12. Put the assembled fire guard on the correct position on table top, the table is assembled completely.