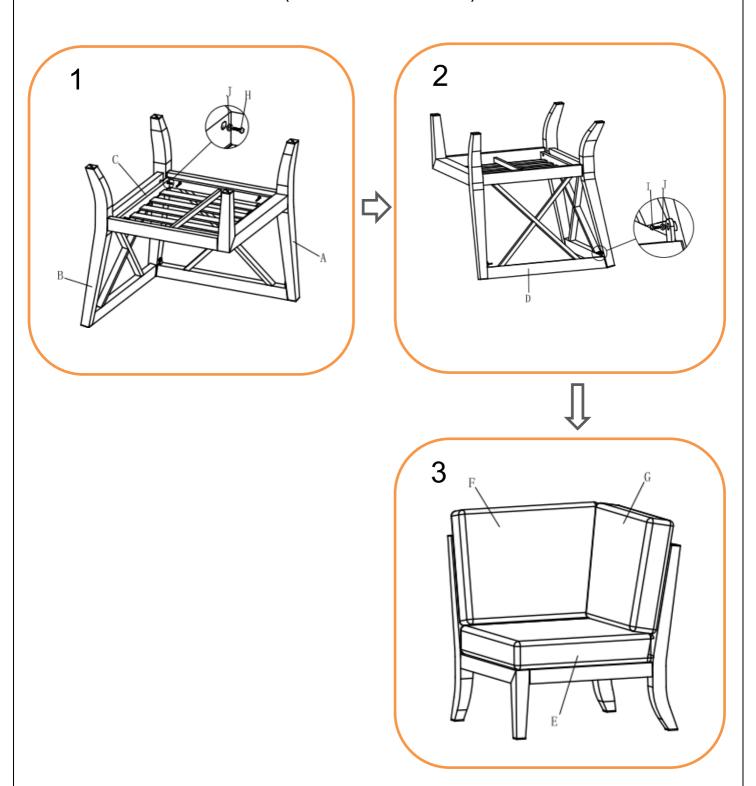

### **CORNER SOFA UNIT ASSEMBLY STEPS:**

- 1. Position part (A), part (B) and part (C) ready for assembly
- 2. **LOOSELY** attach RH Leg frame (A) and LH arm with leg frame (B) to seating section (C) using bolts (H) and flat washers (J) with spanner (K) **DO NOT TIGHTEN BOLTS AT THIS STAGE**.
  - 3. LOOSELY attach backrest (D) to assembled leg frames using bolts (I) and flat washers (J) with spanner (K) DO NOT TIGHTEN BOLTS AT THIS STAGE.
  - 4. Tighten all bolts using the spanner (K)
  - 5. Turn it over and place in desired position, then put all seat cushion (E), back cushion (F) and side cushion(G) on the sofa