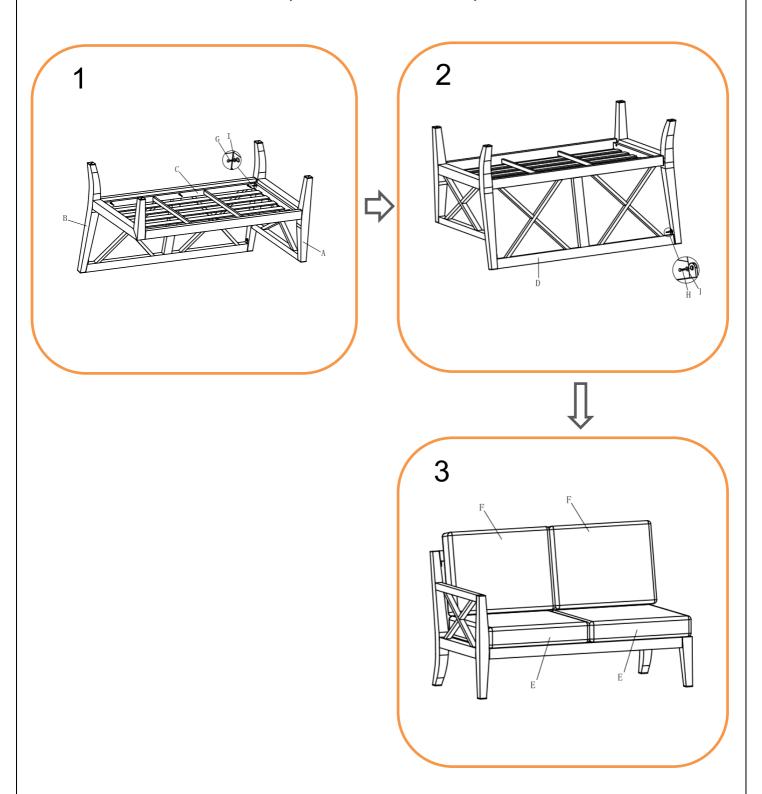

### **RH SOFA ASSEMBLY STEPS:**

- 1. Position part (A), part (B) and part (C) ready for assembly
- 2. LOOSELY attach RH arm with leg frame (A) and LH leg frame (B) to seating section (C) using bolts (G) and flat washers (I) with the spanner (J) DO NOT TIGHTEN BOLTS AT THIS STAGE.
- 3. LOOSELY attach backrest (D) to assembled leg frames using bolts (H) and flat washers (I) with spanner (J) DO NOT TIGHTEN BOLTS AT THIS STAGE.
- 4. Tighten all bolts using the spanner (J)
- 5. Turn it over and place in desired position, then put all seat cushions (E) and back cushions (F) on the sofa