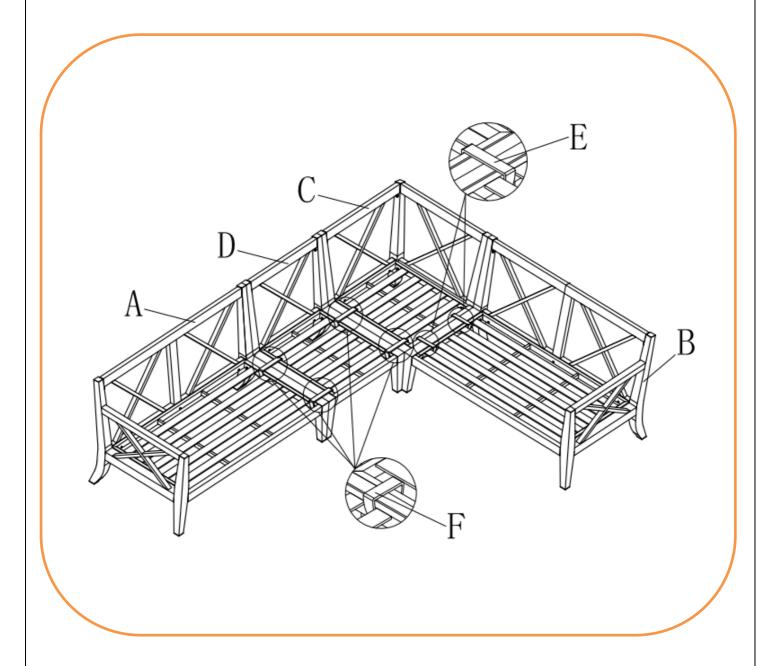

### **ASSEMBLY STEPS:**

- 1. Position part (A), part (B), part (C) and part (D) ready for assembly
- 2. With brackets (E) and (F) position over the section that adjoin parts (A), (B), (C) and (D).
- 3. Turn sofas over and place in desired position.
- 4. Put all cushions on the sofa