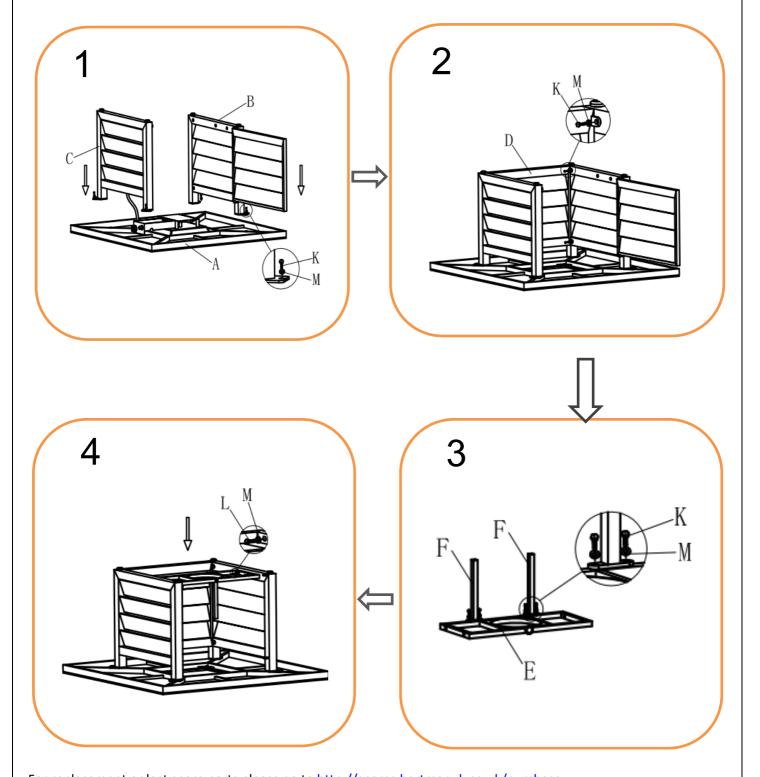

#### **ASSEMBLY STEPS:**

- 1. Turn table top over and put onto a soft clean surface, be careful of the glass fixed on table top and no need to take out of the glass
- 2. LOOSELY attach Side panel 1 (B) and Side panel 2 (C) to table top (A) with bolts (K) and big flat washers (M) using Spanner (N) DO NOT TIGHTEN THE BOLTS AT THIS STAGE
- 3. LOOSELY attach rear panel (D) to Side panel 1 & 2 with bolts (K) and big flat washers (M) using Spanner (N)
- 4. LOOSELY attach bottom frame (E) to connecting bar (F) with bolts (K) and big flat washers (M) using Spanner (N)
- 5. LOOSELY attached assembled bottom frame to Side panel with bolts (L) and big flat washers (M) using Spanner (N)
- 6. Tighten all bolts one by one using spanner, being careful not to over tighten any as this will cause the thread to become damaged
- 7. Turn table top over and place in desired position, be careful of the glass fixed on table top while turning over the table
- 8. Open the door, connect the gas pipe then put the gas tank on the fixed bottom frame and close the door
- 9. Pour the bag of glass beads (H) into fire pit
- 10. Put the centre glass (G) on top of the fire pit
- 11. Fire guard: fix 4pc glass (I) onto the glass clips (J). Note: When installing the glass clips, the direction of the clip on the same piece of glass must be in reverse.
- 12. Put the assembled fire guard on the correct position on table top, the table is assembled completely.