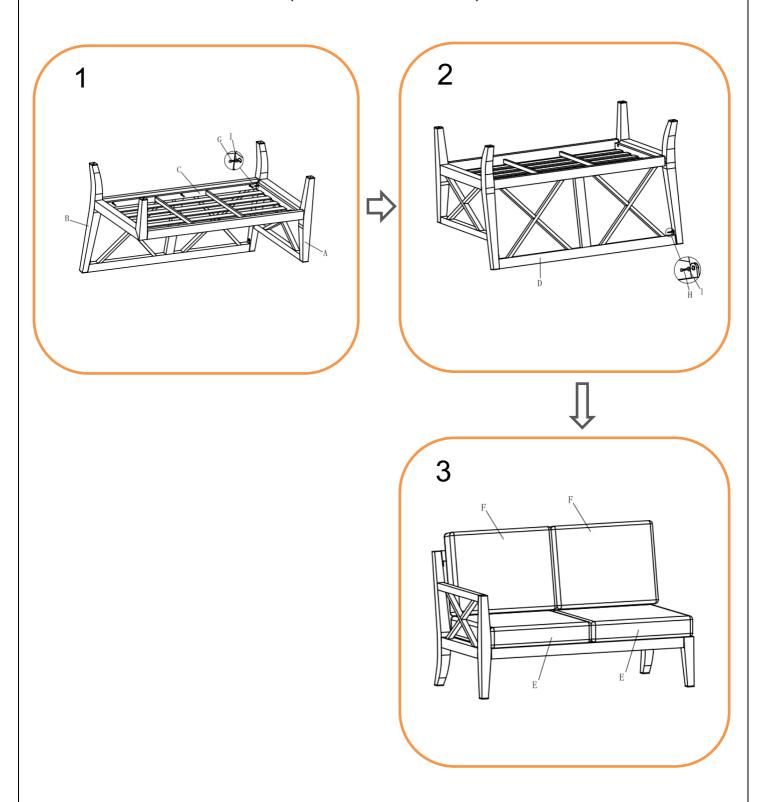

# **ASSEMBLY INSTRUCTIONS**

Sorrento Square Corner Casual Dining Set Right Hand 2 Seaters Sofa

67006068 / 67008068 )

### **ATTENTION:**

- 1. Please read these instructions carefully before assembly
- 2. Aluminium is soft metal and over tightening may strip thread or break the part
- 3. **DO NOT** use power tools
- 4. Please allow 30 minutes for assembly
- 5. Although assembly only requires 1 person it is advised that a second person be present to help turn the sofa over and into position when fully assembled

## **LH SOFA ASSEMBLY STEPS:**

- 1. Position part (A), part (B) and part (C) ready for assembly
- 2. **LOOSELY** attach RH leg frame (A) and LH arm with leg frame (B) to seating section (C) using bolts (G) and flat washers (I) with the spanner (J) **DO NOT TIGHTEN**

**BOLTS AT THIS STAGE.** 

- 3. LOOSELY attach backrest (D) to assembled leg frames using bolts (H) and flat washers (I) with spanner (J) DO NOT TIGHTEN BOLTS AT THIS STAGE.
- 4. Tighten all bolts using the spanner (J)
- 5. Turn it over and place in desired position, then put all seat cushions (E) and back cushions (F) on the sofa

For more information regarding maintenance of your furniture please visit

https://www.hartmanuk.com/home

| Component's |               |                             |      |            | Fixings    |               |                 |      |               |
|-------------|---------------|-----------------------------|------|------------|------------|---------------|-----------------|------|---------------|
| Parts List  | Parts Picture | Description                 | Q'ty | Part no    | Parts list | Parts Picture | Description     | Q'ty | Part no.      |
| A           | H             | RH leg<br>frame             | 1    | 67006068A1 | F          |               | Back<br>cushion | 2    | 67006068<br>F |
| В           | A             | LH arm<br>with leg<br>frame | 1    | 67006068B1 | G          |               | M6*35 bolts     | 7    | 2100040       |
| С           |               | Seating section             | 1    | 67006068C  | н          |               | M6*25 bolts     | 2    | 1231162       |
| D           | XIX           | Backrest                    | 1    | 67006068D  | 1          | 0             | Flat<br>washers | 9    | 1061162       |
| E           |               | Seat<br>cushion             | 2    | 67006068E  | J          | 2             | Spanner         | 1    | 2100041       |