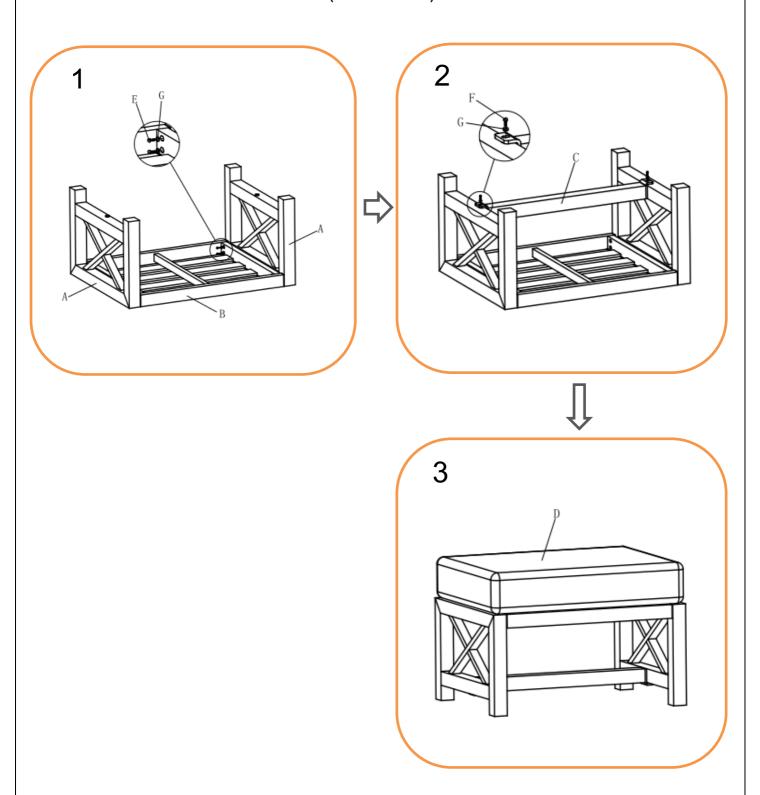

## **ASSEMBLY STEPS:**

- 1. Turn the cushion (B) upside down on a soft clean surface
- 2. LOOSELY attach legs (A) using bolts (E) and flat washers (G) with spanner (H) to cushion base (B) DO NOT TIGHTEN BOLTS AT THIS STAGE.
- 3. LOOSELY attach connecting bar (C) using bolts (F) and flat washers (G) with spanner (H) to assembled leg frames **DO NOT TIGHTEN BOLTS AT THIS STAGE**.
- 4. Tighten all bolts using the spanner (H)
- 5. Turn it over and place in desired position, then put seat cushion (D) on the stool

For more information regarding maintenance of your furniture please visit

https://www.hartmanuk.com/home

| Component's |               |                  |      |           | Fixings    |               |                 |      |         |  |
|-------------|---------------|------------------|------|-----------|------------|---------------|-----------------|------|---------|--|
| Parts List  | Parts Picture | Description      | Q'ty |           | Parts list | Parts Picture | Description     | Q'ty |         |  |
| A           |               | Leg              | 2    | 67004068A | E          |               | M6*35 bolts     | 8    | 2100040 |  |
| В           |               | Cushion base     | 1    | 67004068B | F          |               | M6*25 bolts     | 2    | 1231162 |  |
| С           |               | Connecting bar   | 1    | 67004068C | G          | 0             | Flat<br>washers | 10   | 1061162 |  |
| D           |               | Stool<br>cushion | 1    | 67004068D | н          | 2             | Spanner         | 1    | 2100041 |  |