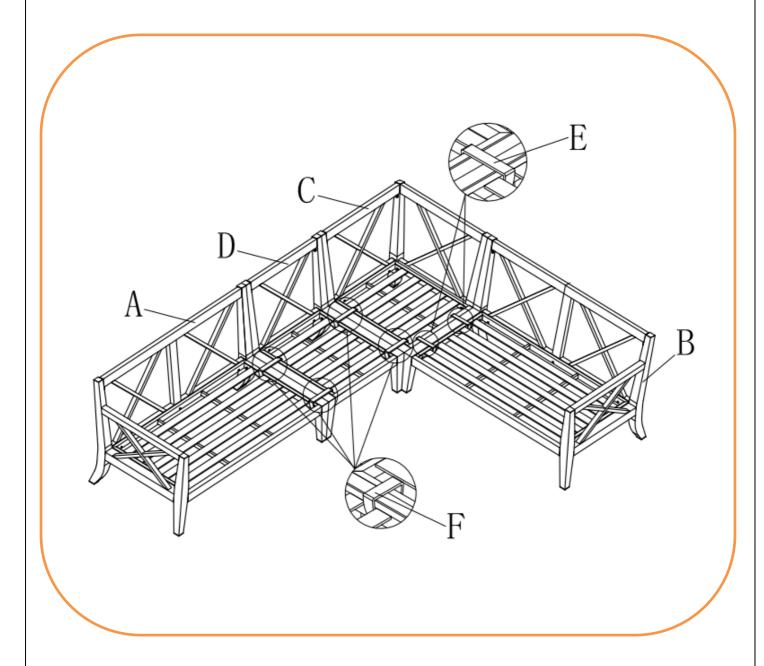

### **ASSEMBLY INSTRUCTIONS**

Sorrento Square Corner Casual Dining Set - Left and Right 2 Seaters plus Corner & Sorrento Middle Sofa

67006068 / 67008068 )

## **RH SOFA ASSEMBLY STEPS:**

- 1. Position part (A), part (B) and part (C) ready for assembly
- 2. LOOSELY attach RH arm with leg frame (A) and LH leg frame (B) to seating section (C) using bolts (G) and flat washers (I) with the spanner (J) DO NOT TIGHTEN BOLTS AT THIS STAGE.
- 3. LOOSELY attach backrest (D) to assembled leg frames using bolts (H) and flat washers (I) with spanner (J) DO NOT TIGHTEN **BOLTS AT THIS STAGE.**
- 4. Tighten all bolts using the spanner (J)
- 5. Turn it over and place in desired position, then put all seat cushions (E) and back cushions (F) on the sofa