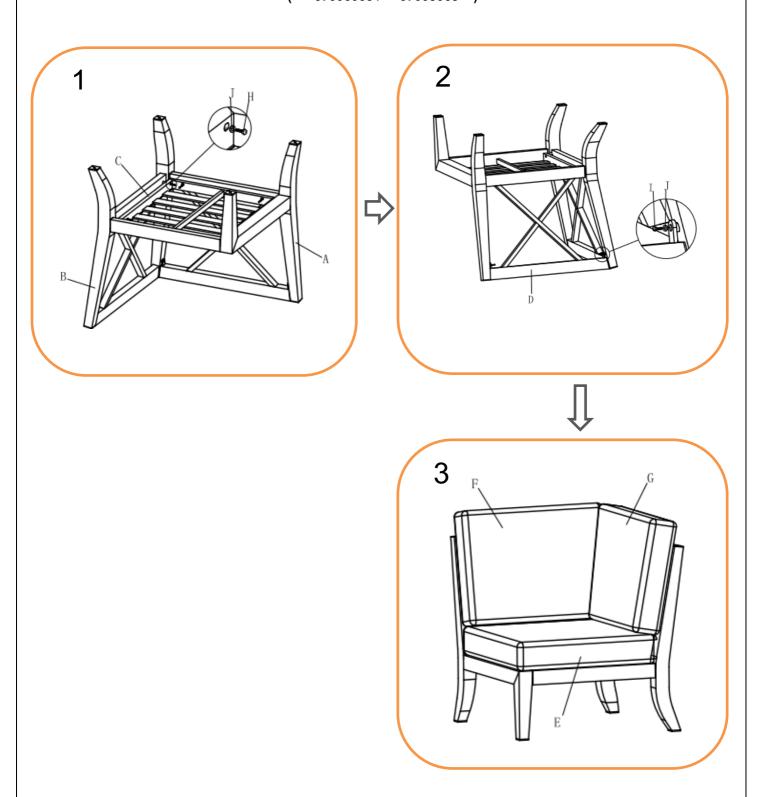

# **Sorrento Square Corner Casual Dining Set Corner Sofa**

67006068 / 67008068 )

### **ATTENTION:**

- 1. Please read these instructions carefully before assembly
- 2. Aluminium is soft metal and over tightening may strip thread or break the part
- 3. **DO NOT** use power tools
- 4. Please allow 30 minutes for assembly
- 5. Although assembly only requires 1 person it is advised that a second person be present to help turn the sofa over and into position when fully assembled

## **MIDDLE SOFA UNIT ASSEMBLY STEPS:**

- 1. Position part (A), part (B) and part (C) ready for assembly
- 2. **LOOSELY** attach RH leg frame (A) and LH arm with leg frame (B) to seating section (C) using bolts (G) and flat washers (I) with spanner (J) **DO NOT TIGHTEN BOLTS AT THIS STAGE.**
- 3. LOOSELY attach backrest (D) to assembled leg frames using bolts (H) and flat washers (I) with spanner (J) DO NOT TIGHTEN BOLTS AT THIS STAGE.
- 4. Tighten all bolts using the spanner (J)
- 5. Turn it over and place in desired position, then put all seat cushion (E) and back cushion (F) on the sofa

# For more information regarding maintenance of your furniture please visit

https://www.hartmanuk.com/home

| Component's |               |                             |      |           | Fixings    |               |                 |      |               |
|-------------|---------------|-----------------------------|------|-----------|------------|---------------|-----------------|------|---------------|
| Parts List  | Parts Picture | Description                 | Q'ty | Part no   | Parts list | Parts Picture | Description     | Q'ty | Part no.      |
| A           |               | RH leg<br>frame             | 1    | 68008068A | F          |               | Back<br>cushion | 1    | 68008068<br>F |
| В           |               | LH arm<br>with leg<br>frame | 1    | 68008068B | G          |               | M6*35 bolts     | 6    | 2100040       |
| С           |               | Seating section             | 1    | 68008068C | н          |               | M6*25 bolts     | 2    | 1231162       |
| D           | X             | Backrest                    | 1    | 68008068D | I          | 0             | Flat<br>washers | 8    | 1061162       |
| E           |               | Seat<br>cushion             | 1    | 68008068E | J          | 2             | Spanner         | 1    | 2100041       |