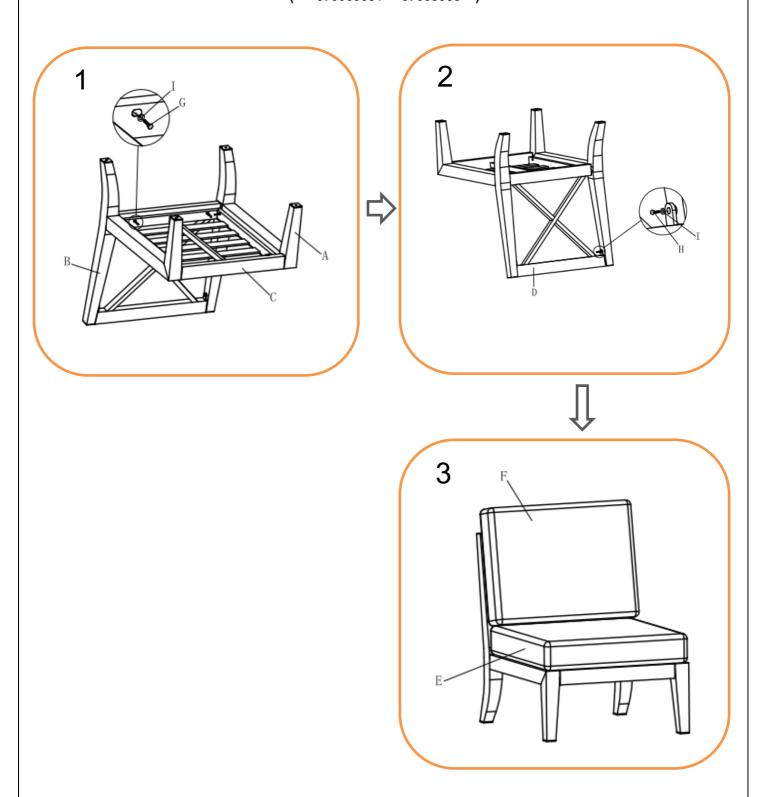

### **ASSEMBLY INSTRUCTIONS**

Sorrento Square Corner Casual Dining Set - Left and Right 2 Seaters plus Corner & Sorrento Middle Sofa

67006068 / 67008068 )

### **ATTENTION:**

- Please read these instructions carefully before assembly
- Aluminium is a soft metal and over tightening may strip the thread or break the part
- 3. **DO NOT** use power tools
- 4. Please allow 30 minutes for assembly
- 5. Although assembly only requires 1 person it is advised that a second person be present to help turn the sofa over and into position when fully assembled

## **RH SOFA ASSEMBLY STEPS:**

- 1. Position part (A), part (B) and part (C) ready for assembly
- 2. LOOSELY attach RH arm with leg frame (A) and LH leg frame (B) to seating section (C) using bolts (G) and flat washers (I) with the spanner (J) DO NOT TIGHTEN BOLTS AT THIS STAGE.
- 3. LOOSELY attach backrest (D) to assembled leg frames using bolts (H) and flat washers (I) with spanner (J) DO NOT TIGHTEN **BOLTS AT THIS STAGE.**
- 4. Tighten all bolts using the spanner (J)
- 5. Turn it over and place in desired position, then put all seat cushions (E) and back cushions (F) on the sofa

# For more information regarding maintenance of your furniture please visit

https://www.hartmanuk.com/home

| Component's |               |                             |      |           | Fixings    |               |                 |      |               |
|-------------|---------------|-----------------------------|------|-----------|------------|---------------|-----------------|------|---------------|
| Parts List  | Parts Picture | Description                 | Q'ty |           | Parts list | Parts Picture | Description     | Q'ty |               |
| Α           |               | RH arm<br>with leg<br>frame | 1    | 67006068A | F          |               | Back<br>cushion | 2    | 67006068<br>F |
| В           | H             | LH leg<br>frame             | 1    | 67006068B | G          |               | M6*35 bolts     | 7    | 2100040       |
| С           |               | Seating section             | 1    | 67006068C | н          |               | M6*25 bolts     | 2    | 1231162       |
| D           | XX            | Backrest                    | 1    | 67006068D | 1          | 0             | Flat<br>washers | 9    | 1061162       |
| E           |               | Seat<br>cushion             | 2    | 67006068E | J          | S             | Spanner         | 1    | 2100041       |