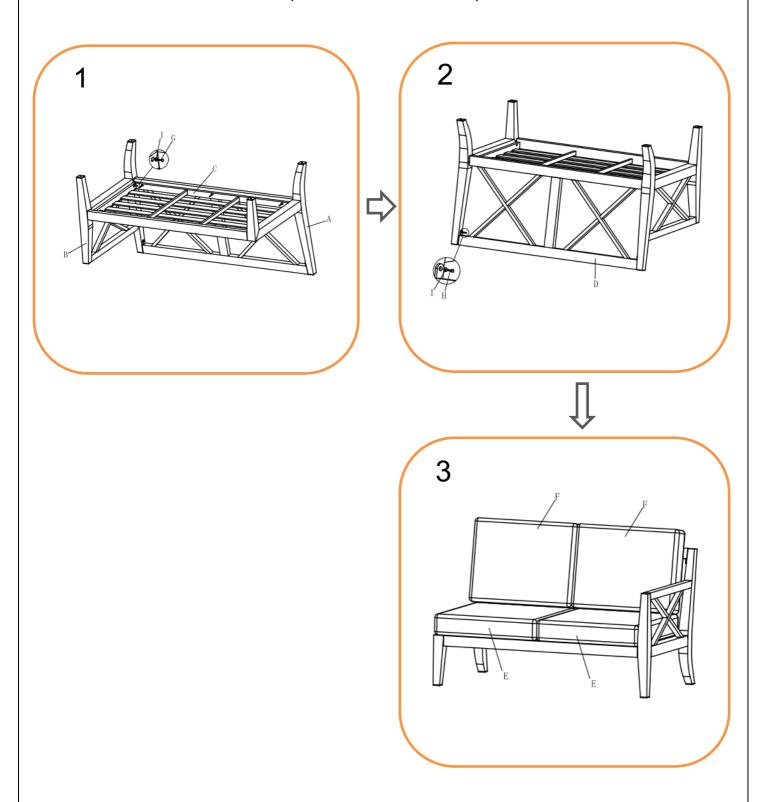

# **ASSEMBLY INSTRUCTIONS**

Sorrento Square Corner Casual Dining Set Left Hand 2 Seaters Sofa

67006068 / 67008068 )

### **ATTENTION:**

- 1. Please read these instructions carefully before assembly
- 2. Aluminium is soft metal and over tightening may strip thread or break the part
- 3. **DO NOT** use power tools
- 4. Please allow 30 minutes for assembly
- 5. Although assembly only requires 1 person it is advised that a second person be present to help turn the sofa over and into position when fully assembled

## **CORNER SOFA UNIT ASSEMBLY STEPS:**

- 1. Position part (A), part (B) and part (C) ready for assembly
- 2. **LOOSELY** attach RH Leg frame (A) and LH arm with leg frame (B) to seating section (C) using bolts (H) and flat washers (J) with spanner (K) **DO NOT TIGHTEN BOLTS AT THIS STAGE.** 
  - 3. LOOSELY attach backrest (D) to assembled leg frames using bolts (I) and flat washers (J) with spanner (K) DO NOT TIGHTEN BOLTS AT THIS STAGE.
  - 4. Tighten all bolts using the spanner (K)
  - 5. Turn it over and place in desired position, then put all seat cushion (E), back cushion (F) and side cushion(G) on the sofa

For more information regarding maintenance of your furniture please visit https://www.hartmanuk.com/home

| Component's | 1             | T                           | 1    |            | Fixings    |               |                 |      |               |  |
|-------------|---------------|-----------------------------|------|------------|------------|---------------|-----------------|------|---------------|--|
| Parts List  | Parts Picture | Description                 | Q'ty | Part no    | Parts list | Parts Picture | Description     | Q'ty | Part no.      |  |
| Α           |               | RH leg<br>frame             | 1    | 67006068A1 | G          |               | Side<br>cushion | 1    | 67006068<br>G |  |
| В           |               | LH arm<br>with leg<br>frame | 1    | 67006068B1 | н          |               | M6*35 bolts     | 6    | 2100040       |  |
| С           |               | Seating section             | 1    | 67006068C1 | ı          |               | M6*25 bolts     | 2    | 1231162       |  |
| D           | $\mathbf{X}$  | Backrest                    | 1    | 67008068D1 | J          | 0             | Flat<br>washers | 8    | 1061162       |  |
| E           |               | Seat<br>cushion             | 1    | 67006068E  | К          | 2             | Spanner         | 1    | 2100041       |  |
| F           |               | Back<br>cushion             | 1    | 670086068F |            |               |                 |      |               |  |