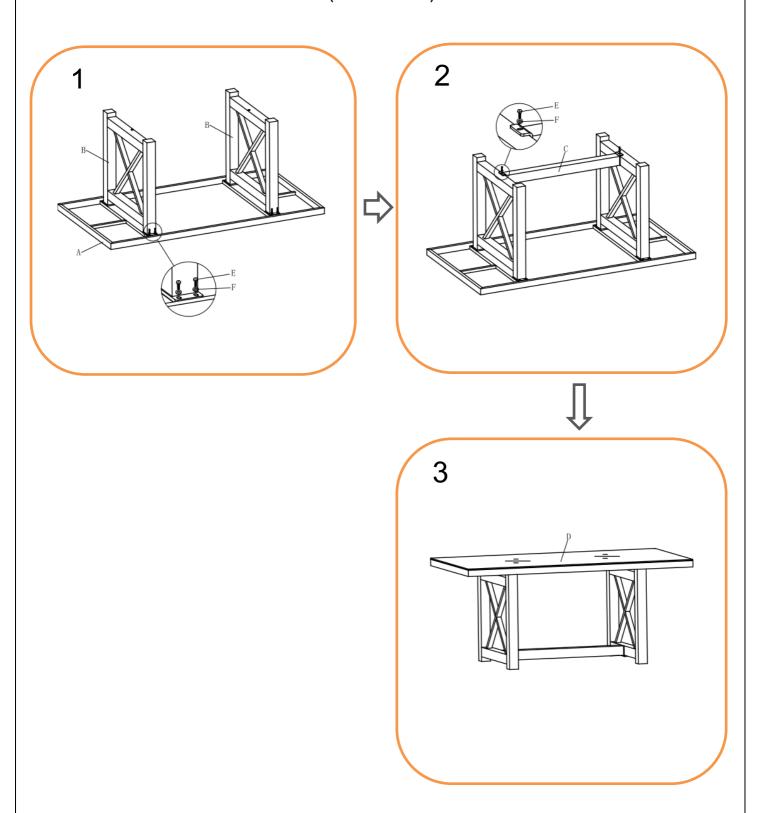

## **ASSEMBLY STEPS:**

- 1. Place glass in safe place whilst assembling table
- 2. Turn the table top (A) upside down on a soft clean surface
- 3. LOOSELY attach table top (A) to legs (B) using bolts (E) and flat washers (F) with spanner (G) DO NOT TIGHTEN BOLTS AT THIS STAGE.
- 4. LOOSELY attach connecting bar (C) to assembled leg frames With bolts (E) and flat washers (F) with spanner (G) DO NOT TIGHTEN BOLTS AT THIS STAGE.
- 5. Tighten all bolts using the spanner (G)
- 6. Turn it over and place in desired position, then put glass (D) on the table

# For more information regarding maintenance of your furniture please visit

https://www.hartmanuk.com/home

| Component's |               |                |      |           | Fixings    |               |                 |      |         |  |
|-------------|---------------|----------------|------|-----------|------------|---------------|-----------------|------|---------|--|
| Parts List  | Parts Picture | Description    | Q'ty |           | Parts list | Parts Picture | Description     | Q'ty |         |  |
| Α           | H H           | Table top      | 1    | 67002068A | E          |               | M6*25 bolts     | 10   | 1231162 |  |
| В           |               | Leg            | 2    | 67002068B | F          | 0             | Flat<br>washers | 10   | 1061162 |  |
| С           |               | Connecting bar | 1    | 67002068C | G          | 2             | Spanner         | 1    | 2100041 |  |
| D           | ++            | Glass          | 1    | 67002068D |            |               |                 |      |         |  |