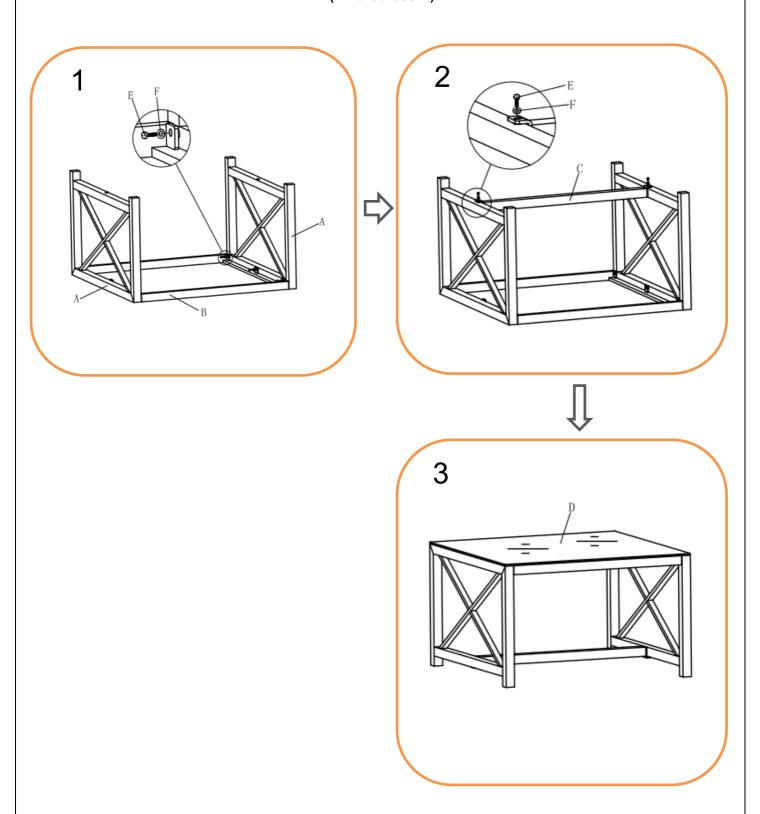

### **ASSEMBLY STEPS:**

- 1. Place glass in safe place whilst assembling table
- Turn the table top (B) upside down on a soft clean surface
   LOOSELY attach leg (A) to table top (B) using bolts (E) and flat washers (F) with spanner (G) DO NOT TIGHTEN BOLTS AT THIS STAGE.
- 4. With bolts (E) and flat washers (F) LOOSELY attach connecting bar (C) with spanner (G) to assembled leg frames DO NOT TIGHTEN **BOLTS AT THIS STAGE.**
- 5. Tighten all bolts using the spanner (G)
- 6. Turn it over and place in desired position, then put glass (D) on the table

For more information regarding maintenance of your furniture please visit

https://www.hartmanuk.com/home

| Component's |               |                |      |           | Fixings    |               |                 |      |          |  |  |
|-------------|---------------|----------------|------|-----------|------------|---------------|-----------------|------|----------|--|--|
| Parts List  | Parts Picture | Description    | Q'ty | Part no   | Parts list | Parts Picture | Description     | Q'ty | Part no. |  |  |
| A           |               | Leg            | 2    | 67007068A | E          |               | M6*25 bolts     | 8    | 1231162  |  |  |
| В           |               | Table top      | 1    | 67007068B | F          | 0             | Flat<br>washers | 8    | 1061162  |  |  |
| С           |               | Connecting bar | 1    | 67007068C | G          | 2             | Spanner         | 1    | 2100041  |  |  |
| D           | ++            | Glass          | 1    | 67007068D |            |               |                 |      |          |  |  |
|             |               |                |      |           |            |               |                 |      |          |  |  |