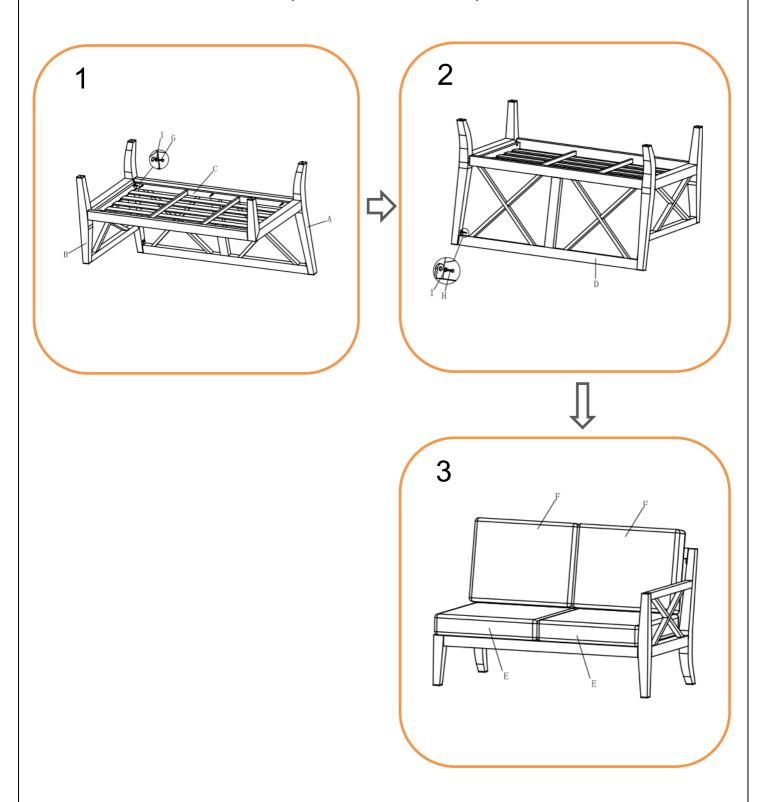

### LH SOFA ASSEMBLY STEPS:

- 1. Position part (A), part (B) and part (C) ready for assembly
- 2. LOOSELY attach RH leg frame (A) and LH arm with leg frame (B) to seating section (C) using bolts (G) and flat washers (I) with the spanner (J) DO NOT TIGHTEN

**BOLTS AT THIS STAGE.** 

- 3. LOOSELY attach backrest (D) to assembled leg frames using bolts (H) and flat washers (I) with spanner (J) DO NOT TIGHTEN **BOLTS AT THIS STAGE.**
- 4. Tighten all bolts using the spanner (J)
  5. Turn it over and place in desired position, then put all seat cushions (E) and back cushions (F) on the sofa

For more information regarding maintenance of your furniture please visit

https://www.hartmanuk.com/home

| Component's |               |                             |      |            | Fixings    |               |                 |      |               |  |
|-------------|---------------|-----------------------------|------|------------|------------|---------------|-----------------|------|---------------|--|
| Parts List  | Parts Picture | Description                 | Q'ty | Part no    | Parts list | Parts Picture | Description     | Q'ty | Part no.      |  |
| A           |               | RH leg<br>frame             | 1    | 67006068A1 | F          |               | Back<br>cushion | 2    | 67006068<br>F |  |
| В           |               | LH arm<br>with leg<br>frame | 1    | 67006068B1 | G          |               | M6*35 bolts     | 7    | 2100040       |  |
| С           |               | Seating section             | 1    | 67006068C  | н          |               | M6*25 bolts     | 2    | 1231162       |  |
| D           | XX            | Backrest                    | 1    | 67006068D  | I          | 0             | Flat<br>washers | 9    | 1061162       |  |
| E           |               | Seat<br>cushion             | 2    | 67006068E  | J          | S             | Spanner         | 1    | 2100041       |  |