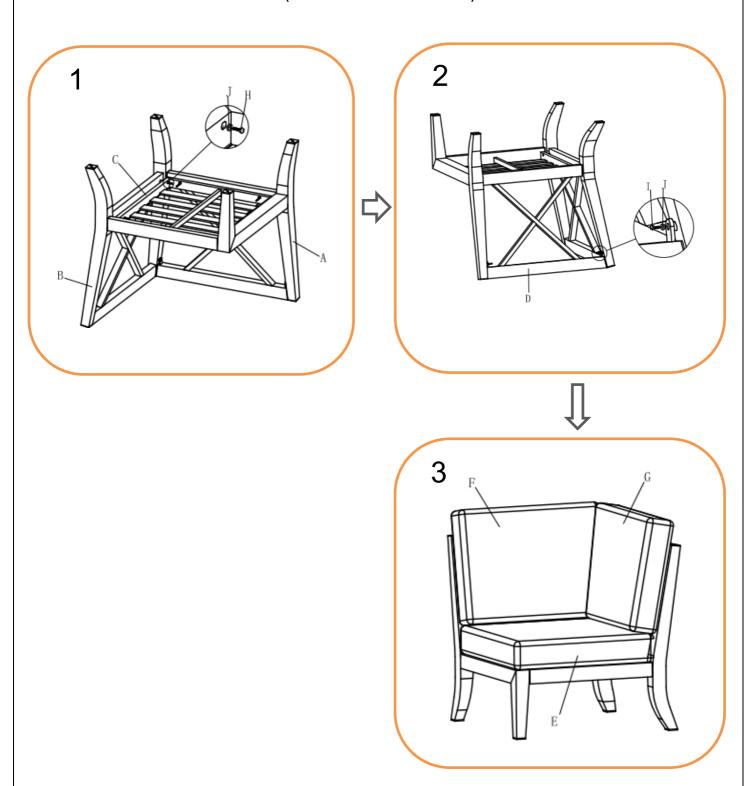

### **CORNER SOFA UNIT ASSEMBLY STEPS:**

- 1. Position part (A), part (B) and part (C) ready for assembly
- 2. **LOOSELY** attach RH Leg frame (A) and LH arm with leg frame (B) to seating section (C) using bolts (H) and flat washers (J) with spanner (K) **DO NOT TIGHTEN BOLTS AT THIS STAGE**.
  - 3. LOOSELY attach backrest (D) to assembled leg frames using bolts (I) and flat washers (J) with spanner (K) DO NOT TIGHTEN BOLTS AT THIS STAGE.
  - 4. Tighten all bolts using the spanner (K)
  - 5. Turn it over and place in desired position, then put all seat cushion (E), back cushion (F) and side cushion(G) on the sofa

For more information regarding maintenance of your furniture please visit

https://www.hartmanuk.com/home

| Component's |               |                             |      |            | Fixings    |               |                 |      |               |  |
|-------------|---------------|-----------------------------|------|------------|------------|---------------|-----------------|------|---------------|--|
| Parts List  | Parts Picture | Description                 | Q'ty | Part no    | Parts list | Parts Picture | Description     | Q'ty | Part no.      |  |
| A           |               | RH leg<br>frame             | 1    | 67006068A1 | G          |               | Side<br>cushion | 1    | 67006068<br>G |  |
| В           |               | LH arm<br>with leg<br>frame | 1    | 67006068B1 | Н          |               | M6*35 bolts     | 6    | 2100040       |  |
| С           |               | Seating section             | 1    | 67006068C1 | 1          |               | M6*25 bolts     | 2    | 1231162       |  |
| D           | X             | Backrest                    | 1    | 67008068D1 | J          | 0             | Flat<br>washers | 8    | 1061162       |  |
| E           |               | Seat<br>cushion             | 1    | 67006068E  | к          | 2             | Spanner         | 1    | 2100041       |  |
| F           |               | Back<br>cushion             | 1    | 670086068F |            |               |                 |      |               |  |