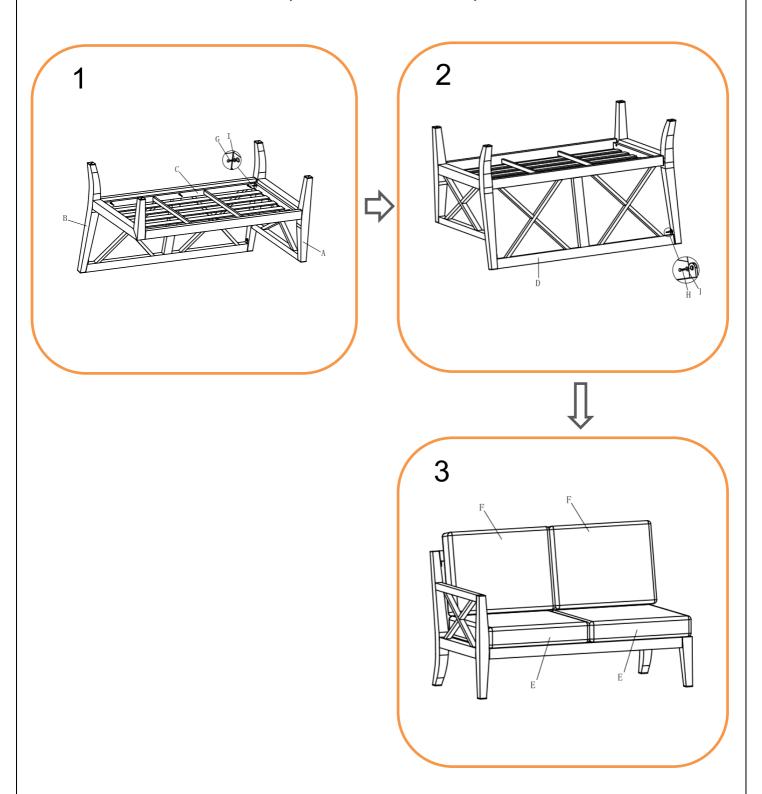

### **RH SOFA ASSEMBLY STEPS:**

- 1. Position part (A), part (B) and part (C) ready for assembly
- 2. LOOSELY attach RH arm with leg frame (A) and LH leg frame (B) to seating section (C) using bolts (G) and flat washers (I) with the spanner (J) DO NOT TIGHTEN BOLTS AT THIS STAGE.
- 3. LOOSELY attach backrest (D) to assembled leg frames using bolts (H) and flat washers (I) with spanner (J) DO NOT TIGHTEN BOLTS AT THIS STAGE.
- 4. Tighten all bolts using the spanner (J)
- 5. Turn it over and place in desired position, then put all seat cushions (E) and back cushions (F) on the sofa

# For more information regarding maintenance of your furniture please visit

https://www.hartmanuk.com/home

| Component's |               |                             |      |           | Fixings    |               |                 |      |               |  |
|-------------|---------------|-----------------------------|------|-----------|------------|---------------|-----------------|------|---------------|--|
| Parts List  | Parts Picture | Description                 | Q'ty |           | Parts list | Parts Picture | Description     | Q'ty |               |  |
| A           |               | RH arm<br>with leg<br>frame | 1    | 67006068A | F          |               | Back<br>cushion | 2    | 67006068<br>F |  |
| В           | H             | LH leg<br>frame             | 1    | 67006068B | G          |               | M6*35 bolts     | 7    | 2100040       |  |
| С           |               | Seating section             | 1    | 67006068C | Н          |               | M6*25 bolts     | 2    | 1231162       |  |
| D           | XX            | Backrest                    | 1    | 67006068D | I          | 0             | Flat<br>washers | 9    | 1061162       |  |
| Е           |               | Seat<br>cushion             | 2    | 67006068E | J          | J             | Spanner         | 1    | 2100041       |  |