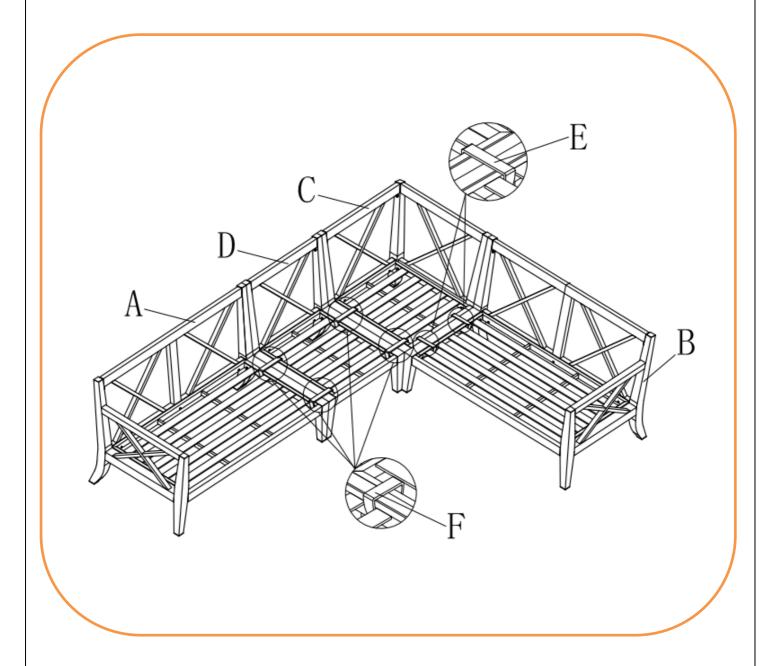

# **Sorrento Square Corner Casual Dining Set Corner Sofa**

67006068 / 67008068 )

For replacement or lost spare parts please go to <a href="http://spares.hartmanuk.co.uk/purchase">http://spares.hartmanuk.co.uk/purchase</a>

## **ATTENTION:**

- 1. Please read these instructions carefully before assembly
- 2. Aluminium is soft metal and over tightening may strip thread or break the part
- 3. **DO NOT** use power tools
- 4. Please allow 30 minutes for assembly
- 5. Although assembly only requires 1 person it is advised that a second person be present to help turn the sofa over and into position when fully assembled

### **ASSEMBLY STEPS:**

- 1. Position part (A), part (B), part (C) and part (D) ready for assembly
- 2. With brackets (E) and (F) position over the section that adjoin parts (A), (B), (C) and (D).
- 3. Turn sofas over and place in desired position.
- 4. Put all cushions on the sofa

For more information regarding maintenance of your furniture please visit <a href="http://www.hartmanuk.co.uk/after\_care\_videos.html">http://www.hartmanuk.co.uk/after\_care\_videos.html</a>

| Component's |               |             |      |         | Fixings    |               |             |      |          |  |
|-------------|---------------|-------------|------|---------|------------|---------------|-------------|------|----------|--|
| Parts List  | Parts Picture | Description | Q'ty | Part no | Parts list | Parts Picture | Description | Q'ty | Part no. |  |
| A           |               | RH Sofa     | 1    |         | D          |               | Middle sofa | 1    |          |  |
| В           |               | LH Sofa     | 1    |         | E          |               | Bracket     | 2    | 2100103  |  |
| С           |               | Corner sofa | 1    |         | F          |               | Bracket     | 4    | 2100104  |  |