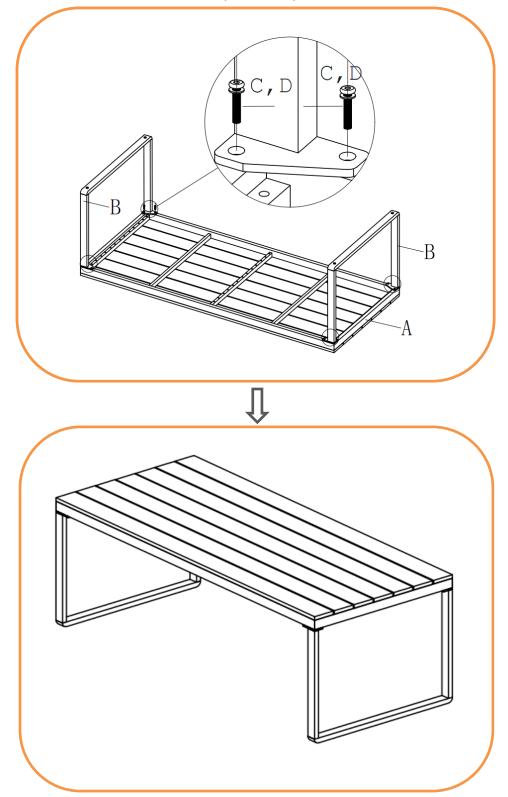

## **ASSEMBLY STEPS:**

- 1. Turn the table top (A) upside down on a soft clean surface
- 2. Attach the legs (B) to the table top (A) with bolts (C) and big flat washers (D) using Allen key (E)
- 3. Turn Table over and place in desired position.

## For more information regarding maintenance of your furniture please visit http://www.hartmanuk.co.uk/after\_care\_videos.html

| Component's |               |             |      |           | Fixings    |               |                     |      |          |  |
|-------------|---------------|-------------|------|-----------|------------|---------------|---------------------|------|----------|--|
| Parts List  | Parts Picture | Description | Q'ty | Part no   | Parts list | Parts Picture | Description         | Q'ty | Part no. |  |
| Α           |               | Table top   | 1    | 61928012A | с          |               | M6*20 bolts         | 8    | 1017162  |  |
|             |               |             |      |           | D          | O             | Big Flat<br>washers | 8    | 1061162  |  |
| В           | [ ]           | Leg         | 2    | 61928012B | E          | Ĺ             | Allen Key           | 1    | 2002191  |  |