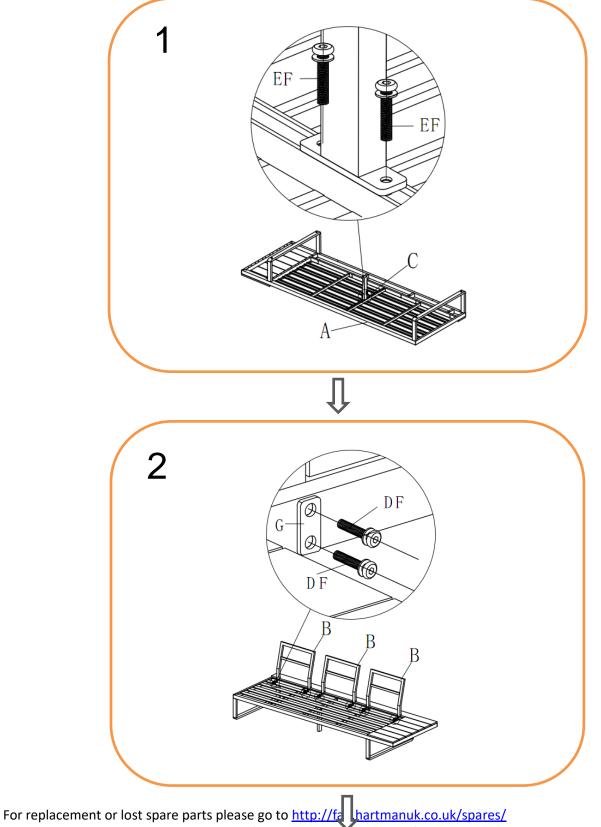

#### LH SOFA ASSEMBLY STEPS:

- 1. Turn the sofa (A) upside down on a soft clean surface
- 2. Attach middle leg (C) to the Sofa Seating (A) with bolts (E) and big flat washers (F) using Allen key (H)
- 3. Turn Sofa over and place in desired position.
- 4. LOOSELY attach backrest (B) to Sofa seating (A) with bolts (D), big flat washers (F) and metal plate (G) using Allen key (H) DO NOT TIGHTEN THE BOLTS AT THIS STAGE
- 5. Tighten all bolts using Allen key (H) one by one being careful not to over tighten any as this will cause the thread to become damaged
- 6. Place all cushions on the sofa seat

## For more information regarding maintenance of your furniture please visit <u>http://www.hartmanuk.co.uk/after\_care\_videos.html</u>

| Component's |               |                 |      |         | Fixings    |               |                     |      |          |  |
|-------------|---------------|-----------------|------|---------|------------|---------------|---------------------|------|----------|--|
| Parts List  | Parts Picture | Description     | Q'ty | Part no | Parts list | Parts Picture | Description         | Q'ty | Part no. |  |
| Α           |               | Sofa<br>Seating | 1    |         | D          |               | M6*40 bolts         | 12   |          |  |
|             |               |                 |      |         | E          |               | M6*20 bolts         | 2    |          |  |
| В           | P             | Backrest        | 3    |         | F          | O             | Big Flat<br>washers | 14   |          |  |
| с           | Ţ             | Middle leg      | 1    |         | G          | 0<br>0        | Metal plate         | 6    |          |  |
|             |               |                 |      |         | н          | Ĺ,            | Allen Key           | 1    |          |  |