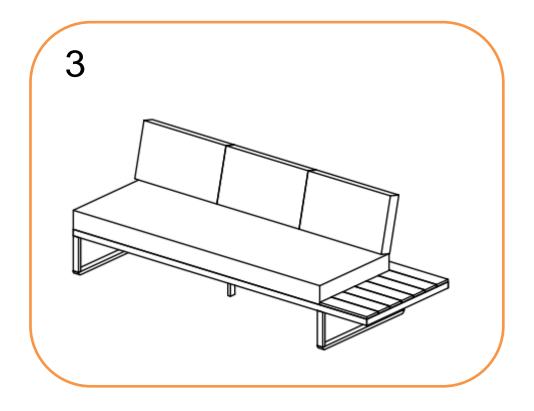

#### **RH SOFA ASSEMBLY STEPS:**

- 1. Turn the sofa (A) upside down on a soft clean surface
- 2. Attach middle leg (C) to the Sofa (A) with bolts (E) and big flat washers (F) using Allen key (H)
- 3. Turn Sofa over and place in desired position.
- 4. LOOSELY attach assembled backrest (B) to Sofa (A) with bolts (D), big flat washers (F) and metal plate(G) using Allen key (H) DO NOT TIGHTEN THE BOLTS AT THIS STAGE
- 5. Tighten all bolts using Allen key (H) one by one being careful not to over tighten any as this will cause the thread to become damaged
- 6. Place all cushions on the sofa seat

# For more information regarding maintenance of your furniture please visit <u>http://www.hartmanuk.co.uk/after\_care\_videos.html</u>

| Component's |               |                 |      |         | Fixings    |               |                     |      |          |  |
|-------------|---------------|-----------------|------|---------|------------|---------------|---------------------|------|----------|--|
| Parts List  | Parts Picture | Description     | Q'ty | Part no | Parts list | Parts Picture | Description         | Q'ty | Part no. |  |
| A           |               | Sofa<br>Seating | 1    |         | D          |               | M6*40 bolts         | 16   |          |  |
|             |               |                 |      |         | E          |               | M6*20 bolts         | 2    |          |  |
| В           | P             | Backrest        | 4    |         | F          | Õ             | Big Flat<br>washers | 18   |          |  |
| с           | Ţ             | Middle leg      | 1    |         | G          | 0<br>0        | Metal plate         | 8    |          |  |
|             |               |                 |      |         | н          | Ĺ,            | Allen Key           | 1    |          |  |
|             |               |                 |      |         |            |               |                     |      |          |  |