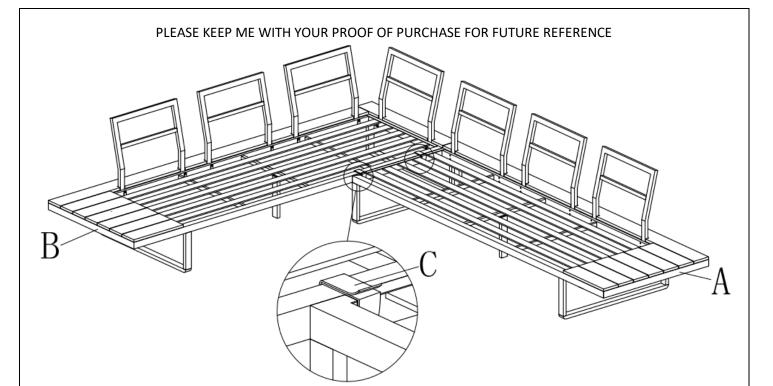

#### CORNER SEATING UNIT ASSEMBLY STEPS:

- 1. Position part (A) and part (B) ready for assembly
- 2. With 2 velcro straps (C) position over the section that adjoin parts (A) and (B).
- 3. Place all cushions on the sofa seat.

For more information regarding maintenance of your furniture please visit <u>http://www.hartmanuk.co.uk/after\_care\_videos.html</u>

| Component's |               |                 |      |         | Fixings    |               |             |      |          |  |
|-------------|---------------|-----------------|------|---------|------------|---------------|-------------|------|----------|--|
| Parts List  | Parts Picture | Description     | Q'ty | Part no | Parts list | Parts Picture | Description | Q'ty | Part no. |  |
| A           |               | Sofa A          | 1    |         |            |               |             |      |          |  |
| В           | EEEE          | Sofa B          | 1    |         |            |               |             |      |          |  |
| С           |               | Velcro<br>strap | 2    |         |            |               |             |      |          |  |