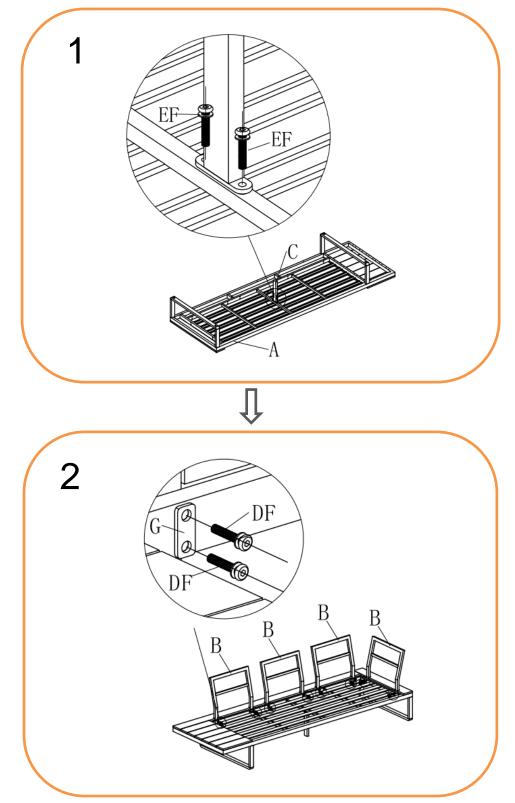

#### **ASSEMBLY STEPS:**

- 1. Turn the sofa (A) upside down on a soft clean surface
- 2. Attach middle leg(C) to the Sofa(A) with bolts(E) and big flat washers (F) using Allen key (H)
- 3. Turn Sofa over and place where required
- 4. LOOSELY attach backrests(B) to Sofa (A) with bolts (D), big flat washers (F) and metal plate(G) using Allen key (H) DO NOT TIGHTEN THE BOLTS AT THIS STAGE
- 5. Tighten all bolts using Allen key (H) one by one being careful not to over tighten as this will cause the thread to become damaged6. Place all cushions on the sofa seat
- 7. Don't forget your Warranty Registration

For more information regarding maintenance of your furniture and to register your warranty, please visit www.hartmanuk.com

| Component's 69017012<br>LEFT HAND SOFA |               |                 |      | Fixings    |            |               |                     |      |          |
|----------------------------------------|---------------|-----------------|------|------------|------------|---------------|---------------------|------|----------|
| Parts List                             | Parts Picture | Description     | Q'ty | Part no    | Parts list | Parts Picture | Description         | Q'ty | Part no. |
| A                                      | ARING         | Sofa<br>Seating | 1    | 69017012A1 | D          |               | M6*40 bolts         | 16   | 1006162  |
|                                        |               |                 |      |            | Е          |               | M6*20 bolts         | 2    | 1017162  |
| В                                      | A             | Backrest        | 4    | 69017012B  | F          | O             | Big Flat<br>washers | 18   | 1061162  |
| с                                      | Ţ             | Middle leg      | 1    | 69017012C  | G          | 00            | Metal plate         | 8    | 2002185  |
|                                        |               |                 |      |            | н          | Ĺ             | Allen Key           | 1    | 2002191  |
|                                        |               |                 |      |            |            |               |                     |      |          |