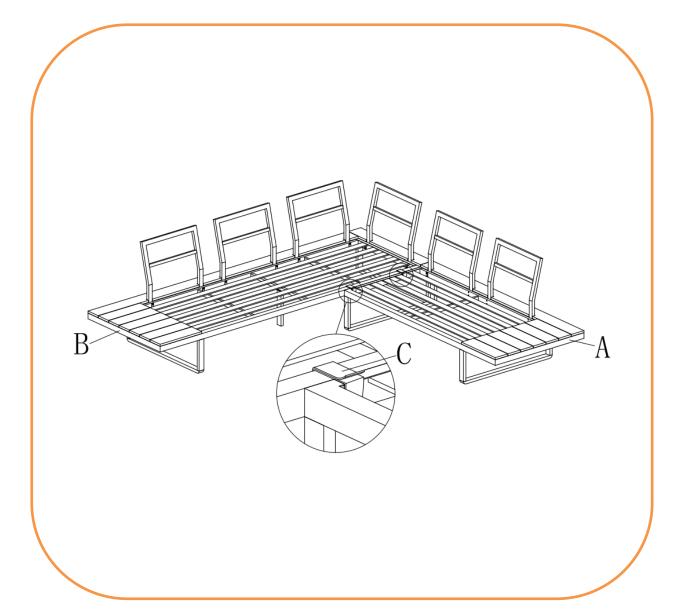

# **ASSEMBLY STEPS:**

- 1. Position part (A) and part (B) ready for assembly
- 2. With 2 velcro straps (C) position over the section that adjoin parts (A) and (B).
- 3. Turn sofas over and place in desired position.

# For more information regarding maintenance of your furniture please visit www.hartmanuk.com

| Component's |               |             |      | Fixings     |               |               |                 |      |          |
|-------------|---------------|-------------|------|-------------|---------------|---------------|-----------------|------|----------|
| Parts List  | Parts Picture | Description | Q'ty | Part no     | Parts<br>list | Parts Picture | Description     | Q'ty | Part no. |
| Α           |               | Sofa 1      | 1    | 69019012A1B | с             | $\sim$        | Velcro<br>strap | 2    |          |
| В           | FEE           | Sofa 2      | 1    | 69019012B1B |               |               |                 |      |          |