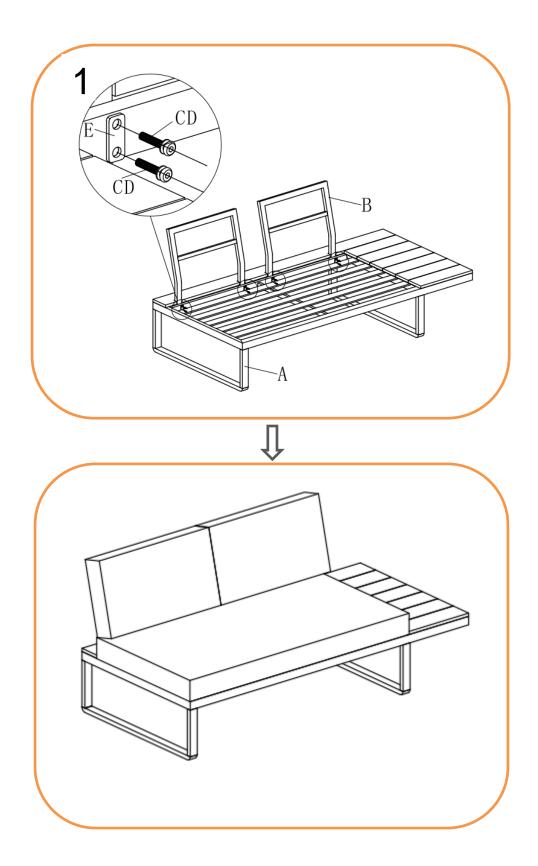

#### **ASSEMBLY STEPS For Right Hand Sofa:**

- 1. Put Sofa seating part(A) where required
- 2. LOOSELY attach backrests (B) to Sofa (A) with bolts (C), big flat washers (D) and metal plate(E) using Allen key (F) DO NOT TIGHTEN THE BOLTS AT THIS STAGE
- 3. Tighten all bolts using Allen key (F) one by one being careful not to over tighten any as this will cause the thread to become damaged
- 4. Place all cushions on the sofa seat

| Component's RIGHT HAND SOFA<br>Ref.69017012 |               |             |      | Fixings    | Fixings    |               |                     |      |          |
|---------------------------------------------|---------------|-------------|------|------------|------------|---------------|---------------------|------|----------|
| Parts List                                  | Parts Picture | Description | Q'ty | Part no    | Parts list | Parts Picture | Description         | Q'ty | Part no. |
| Α                                           |               | Sofa        | 1    | 69017012A2 | с          |               | M6*40 bolts         | 8    | 2002168  |
|                                             |               | Seating     |      |            | D          | O             | Big Flat<br>washers | 8    | 1311162  |
| В                                           | A             | Backrest    | 2    | 69017012B  | E          | 00            | Metal plate         | 4    | 2002185  |
|                                             |               |             |      |            | F          | Ĺ             | Allen Key           | 1    | 1020162  |
|                                             |               |             |      |            |            |               |                     |      |          |