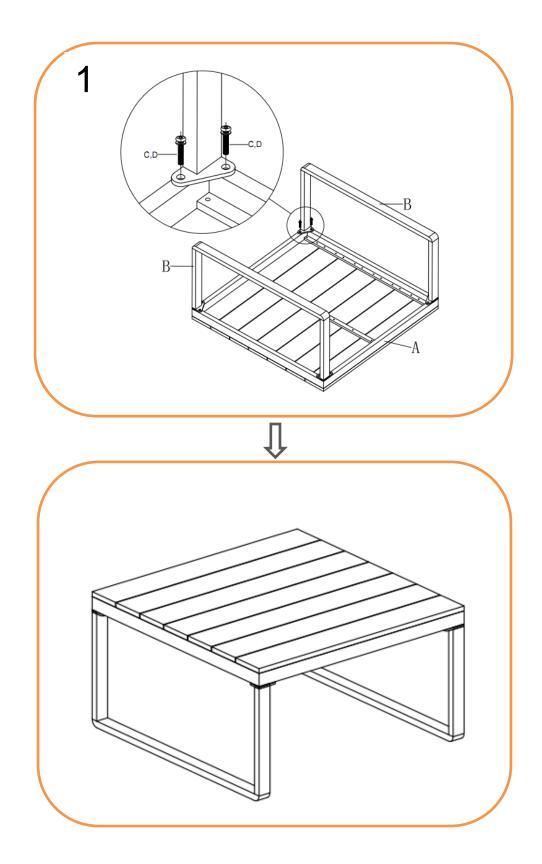

# **ASSEMBLY STEPS for Table:**

- 1. Turn the table top(A) upside down on a soft clean surface
- 2. Attach the legs(B) to the table top(A) with bolts(C) and big flat washers(D) using Allen key(E)

Turn Table over and place where required

| Component's |               |             |      |            | Fixings    |               |                     |      |          |  |
|-------------|---------------|-------------|------|------------|------------|---------------|---------------------|------|----------|--|
| Parts List  | Parts Picture | Description | Q'ty | Part no    | Parts list | Parts Picture | Description         | Q'ty | Part no. |  |
| Α           |               | Table top   | 1    | 69017012A3 | с          |               | M6*20 bolts         | 8    | 1017162  |  |
|             |               |             |      |            | D          | O             | Big Flat<br>washers | 8    | 1061162  |  |
| В           |               | Leg         | 2    | 69017012B3 | E          | Ĺ             | Allen Key           | 1    | 1020162  |  |
|             |               |             |      |            |            |               |                     |      |          |  |
|             |               |             |      |            |            |               |                     |      |          |  |