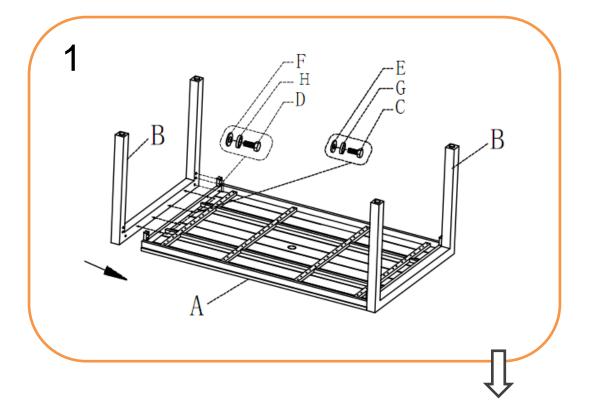

## **ASSEMBLY STEPS:**

- 1. LOOSELY attach leg frame (B) to table top (A) with big bolts (D) & big flat washers (F) & big lock washer (H) for the two outer bolt holes and the small bolts (C), small flat washers (E) & small lock washer (G) for the four middle bolt holes, using spanner (I) DO NOT TIGHTEN BOLTS AT THIS STAGE
- 2. Tighten all bolts using spanner one by one being careful not to over tighten any as this will cause the thread to become damaged
- 3. Turn table top over and place in desired position.
- 4. Place parasol bungs & reducers(J) in the hole on table top.

For more information regarding maintenance of your furniture please visit <a href="http://www.hartmanuk.co.uk/after\_care\_videos.html">http://www.hartmanuk.co.uk/after\_care\_videos.html</a>

| Component's |               |                  |      |           | Fixings    |               |                                |      |          |
|-------------|---------------|------------------|------|-----------|------------|---------------|--------------------------------|------|----------|
| Parts List  | Parts Picture | Description      | Q'ty | Part no   | Parts list | Parts Picture | Description                    | Q'ty | Part no. |
| Α           |               | Table Top        | 1    | 69124012A | E          | 0             | Small Flat washers             | 8    | 1241162  |
|             |               |                  |      |           | F          |               | Big Flat<br>washers            | 12   | 1061162  |
| В           |               | Leg frame        | 2    | 69124012B | G          |               | Small Lock<br>Washers          | 8    | 1221162  |
| С           |               | M6*40mm<br>bolts | 8    | 2002168   | Н          |               | Big Lock<br>Washers            | 12   | 2100048  |
| D           |               | M8*40mm<br>bolt  | 12   | 2002183   | 1          | 23            | Spanner<br>M6-M8               | 1    | 2100049  |
|             |               |                  |      |           | J          | 9             | Parasol<br>bungs &<br>reducers | 3    | 2100050  |