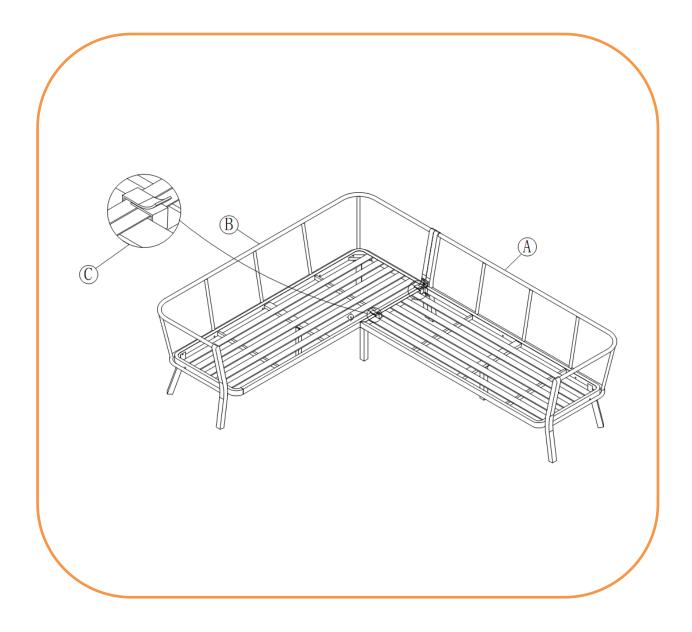

# **CORNER UNIT ASSEMBLY STEPS:**

- 1. Position part (A)and part (B) ready for assembly
- 2. With With 2 velcro straps (C) position over the section that adjoin parts (A1) and (B1).
- 3. Turn sofas over and place in desired position.