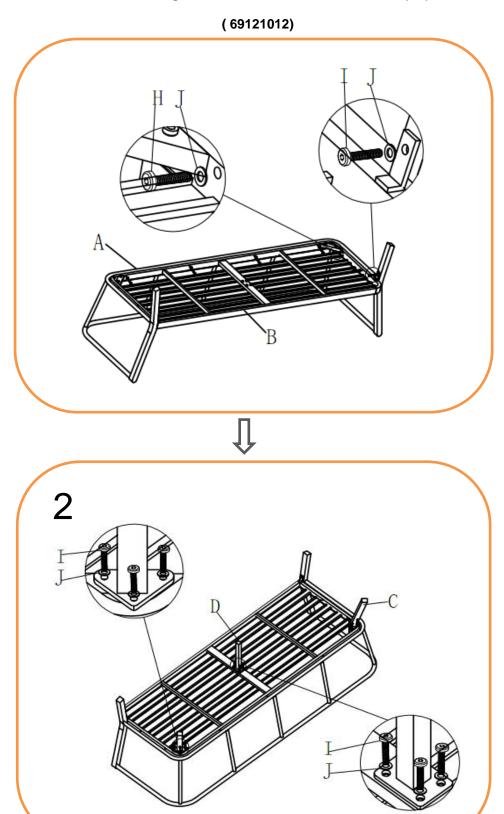

# **LEFT HAND CORNER ASSEMBLY STEPS:**

- 1. Turn the sofa (A) upside down on a soft clean surface
- 2. LOOSELY attach Seating panel(B) to the Sofa (A) with bolts(H), bolts(I) and big flat washers(J) using Allen key(K)
- 3. LOOSELY attach 2 legs (C) to Sofa (A) with bolts (I) and big flat washers (J) using Allen key (K) DO NOT TIGHTEN THE BOLTS AT THIS STAGE
- 4. LOOSELY attach middle leg (D) to seating panel (B) with bolts (I) and big flat washers (J) using Allen key (K)
- 5. Tighten all bolts using Allen key (K) one by one being careful not to over tighten any as this will cause the thread to become damaged
- 6. Turn Sofa over and place in desired position.
- 7. Place all cushions(E,F&G) on the sofa seat

For more information regarding maintenance of your furniture please visit http://www.hartmanuk.co.uk/after care videos.html

| Component's |               |               |      |           | Fixings    |               |                     | ,    |           |
|-------------|---------------|---------------|------|-----------|------------|---------------|---------------------|------|-----------|
| Parts List  | Parts Picture | Description   | Q'ty | Part no   | Parts list | Parts Picture | Description         | Q'ty | Part no.  |
| A           | NIII          | Sofa          | 1    | 69121012A | E          |               | Seat<br>cushion     | 1    | 69121012E |
|             | 4             |               |      |           | F          |               | Back<br>cushion     | 3    | 69121012F |
| В           |               | Seating panel | 1    | 69121012B | G          |               | Side<br>cushion     | 1    | 69121012G |
| С           | I             | Rear legs     | 2    | 69121012C | н          |               | M6*35 bolts         | 8    | 1111162   |
| D           |               | Middle leg    | 1    | 69121012D | ı          |               | M6*25 bolts         | 13   | 1231162   |
|             |               |               |      |           | J          | 0             | Big Flat<br>washers | 21   | 1061162   |
|             |               |               |      |           | К          |               | Allen Key           | 1    | 2002191   |