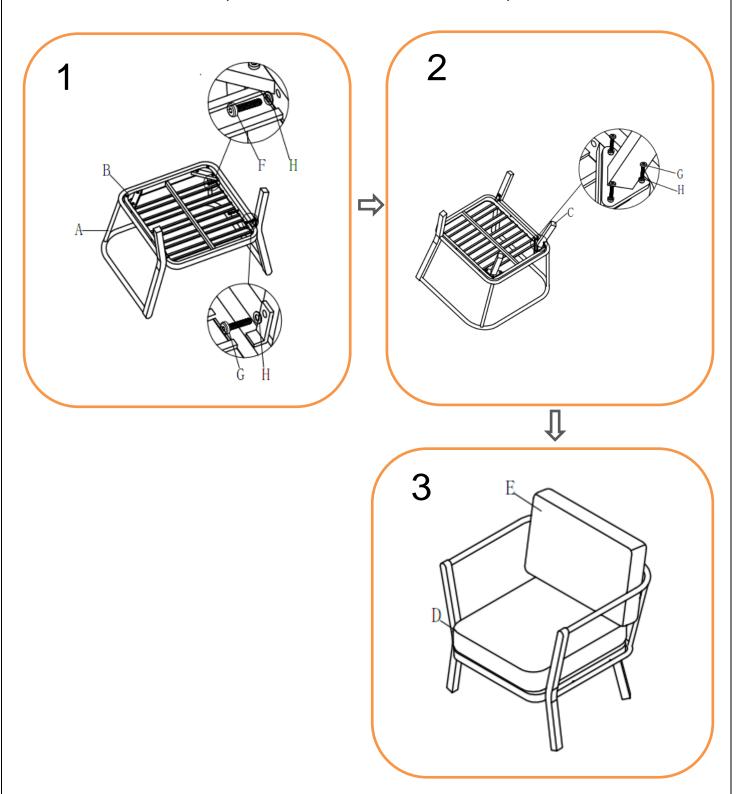

# **ASSEMBLY STEPS:**

- 1. Turn the chair (A) upside down on a soft clean surface
- 2. LOOSELY attach Seating panel (B) to the chair (A) with 4 bolts (F), 2 bolts (G) and 6 big flat washers (H) using Allen key (I)
- 3. LOOSELY attach 2 legs (C) to Chair (A) with 6 bolts (G) and 6 big flat washers (H) using Allen key (I) DO NOT TIGHTEN THE BOLTS AT THIS STAGE
- 4. Tighten all bolts using Allen key (I) one by one being careful not to over tighten any as this will cause the thread to become damaged
- 5. Turn Chair over and place in desired position.
- 6. Place all cushions (D & E) on the chair

For more information regarding maintenance of your furniture please visit www.hartmanuk.com

| Component's |               |                 |      |           | Fixings    |               |                     |      |          |  |  |
|-------------|---------------|-----------------|------|-----------|------------|---------------|---------------------|------|----------|--|--|
| Parts List  | Parts Picture | Description     | Q'ty | Part no   | Parts list | Parts Picture | Description         | Q'ty | Part no. |  |  |
| A           |               | chair           | 1    | 69020012A | F          |               | M6*35 bolts         | 4    | 1111162  |  |  |
|             | 7             |                 |      |           | G          |               | M6*25 bolts         | 8    | 1231162  |  |  |
| В           |               | Seating panel   | 1    | 69020012B | н          | 0             | Big Flat<br>washers | 12   | 1061162  |  |  |
| С           |               | Leg             | 2    | 69020012C | I          |               | Allen Key           | 1    | 2002191  |  |  |
| D           |               | Seat<br>cushion | 1    | 69020012D |            |               |                     |      |          |  |  |
| E           |               | Back<br>cushion | 1    | 69020012E |            |               |                     |      |          |  |  |