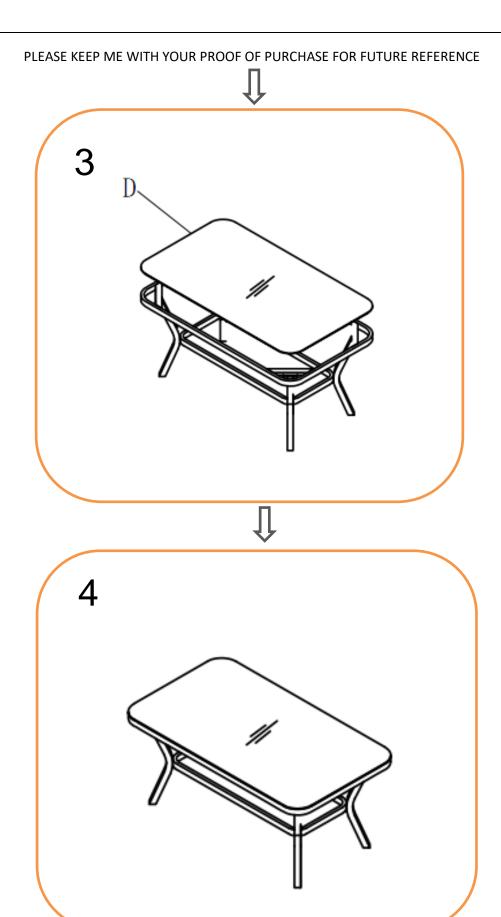

### **ASSEMBLY STEPS:**

- 1. Turn the table top (A) upside down on a soft clean surface
- LOOSELY attach leg (B) to table top (A) with bolts (E) and big flat washers (F) using Allen key (G) DO NOT TIGHTEN THE BOLTS AT THIS STAGE
- 3. LOOSELY attach the ring (C) to legs (B) with bolts (E) and big flat washers (F) using Allen key (G) DO NOT TIGHTEN THE BOLTS AT THIS STAGE
- 4. Tighten all bolts using Allen key (G) one by one being careful not to over tighten any as this will cause the thread to become damaged
- 5. Turn over and place in desired position.
- 6. Place glass (D) back on table and gently press down on suckers to ensure glass is secure

For more information regarding maintenance of your furniture please visit http://www.hartmanuk.co.uk/after care videos.html

| Component's |               |             |      |           | Fixings    |               |                     |      |          |  |
|-------------|---------------|-------------|------|-----------|------------|---------------|---------------------|------|----------|--|
| Parts List  | Parts Picture | Description | Q'ty | Part no   | Parts list | Parts Picture | Description         | Q'ty | Part no. |  |
| Α           |               | Table top   | 1    | 69122012A | E          |               | M6*25 bolts         | 12   | 1231162  |  |
|             |               |             |      |           | F          | 0             | Big Flat<br>washers | 12   | 1061162  |  |
| В           |               | Leg         | 4    | 69122012B | G          |               | Allen Key           | 1    | 2002191  |  |
| С           |               | Ring        | 1    | 69122012C |            |               |                     |      |          |  |
| D           | $\bigcirc$    | Glass       | 1    | 69122012D |            |               |                     |      |          |  |