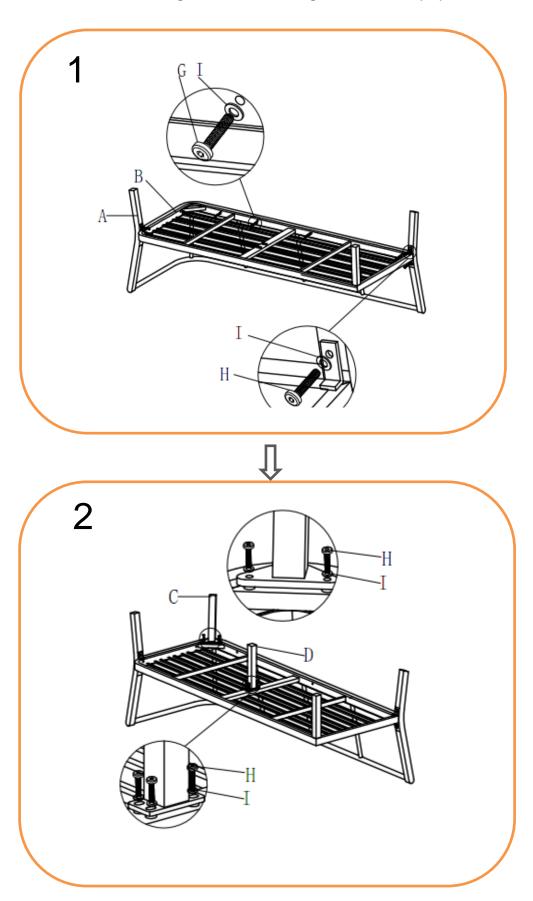

# **LEFT HAND CORNER ASSEMBLY STEPS:**

- 1. Turn the sofa (A) upside down on a soft clean surface
- 2. LOOSELY attach Seating panel(B) to the Sofa (A) with bolts(H), bolts(I) and big flat washers(J) using Allen key(K)
- 3. LOOSELY attach 2 legs (C) to Sofa (A) with bolts (I) and big flat washers (J) using Allen key (K) DO NOT TIGHTEN THE BOLTS AT THIS STAGE
- 4. LOOSELY attach middle leg (D) to seating panel (B) with bolts (I) and big flat washers (J) using Allen key (K)
- 5. Tighten all bolts using Allen key (K) one by one being careful not to over tighten any as this will cause the thread to become damaged
- 6. Turn Sofa over and place in desired position.
- 7. Place all cushions(E,F&G) on the sofa seat