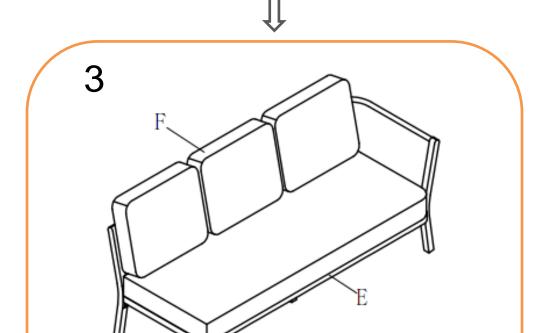

# **RIGHT HAND CORNER ASSEMBLY STEPS:**

- 1. Turn the sofa (A) upside down on a soft clean surface
- 2. LOOSELY attach Seating panel(B) to the Sofa(A) with bolts(G), and bolts(H) and big flat washers(I) using Allen key(J)
- 3. LOOSELY attach leg(C) to Seating panel (B) with bolts (H) and big flat washers (I) using Allen key (J) DO NOT TIGHTEN THE BOLTS AT THIS STAGE
- 4. LOOSELY attach middle leg(D) to Seating panel (B) with bolts (H) and big flat washers (I) using Allen key (J) DO NOT TIGHTEN THE BOLTS AT THIS STAGE
- 5. Tighten all bolts using Allen key (J) one by one being careful not to over tighten any as this will cause the thread to become damaged
- 6. Turn Sofa over and place in desired position.
- 7. Place all cushions (E&F) on the sofa seat