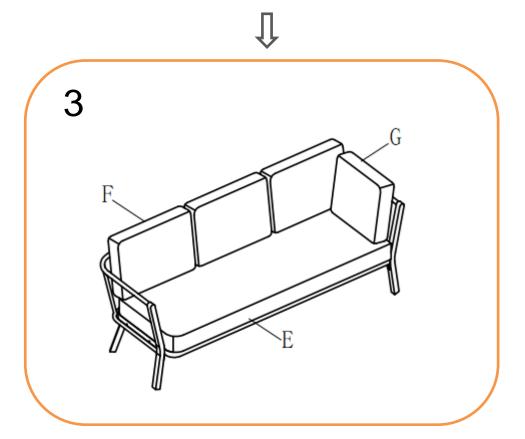

# **LEFT HAND CORNER ASSEMBLY STEPS:**

- 1. Turn the sofa (A) upside down on a soft clean surface
- 2. LOOSELY attach Seating panel(B) to the Sofa (A) with bolts(H), bolts(I) and big flat washers(J) using Allen key(K)
- 3. LOOSELY attach 2 legs (C) to Sofa (A) with bolts (I) and big flat washers (J) using Allen key (K) DO NOT TIGHTEN THE BOLTS AT THIS STAGE
- 4. LOOSELY attach middle leg (D) to seating panel (B) with bolts (I) and big flat washers (J) using Allen key (K)
- 5. Tighten all bolts using Allen key (K) one by one being careful not to over tighten any as this will cause the thread to become damaged
- 6. Turn Sofa over and place in desired position.
- 7. Place all cushions(E,F&G) on the sofa seat