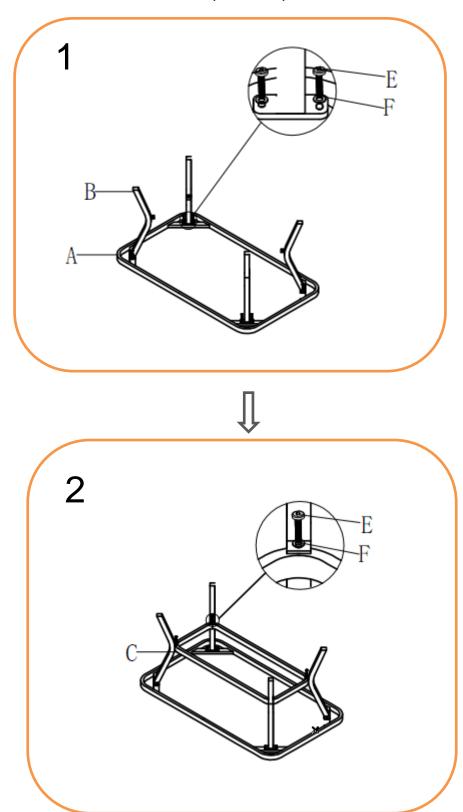

### **ASSEMBLY STEPS:**

- 1. Turn the table top (A) upside down on a soft clean surface
- LOOSELY attach leg (B) to table top (A) with bolts (E) and big flat washers (F) using Allen key (G) DO NOT TIGHTEN THE BOLTS AT THIS STAGE
- 3. LOOSELY attach the ring (C) to legs (B) with bolts (E) and big flat washers (F) using Allen key (G) DO NOT TIGHTEN THE BOLTS AT THIS STAGE
- 4. Tighten all bolts using Allen key (G) one by one being careful not to over tighten any as this will cause the thread to become damaged
- 5. Turn over and place in desired position.
- 6. Place glass (D) back on table and gently press down on suckers to ensure glass is secure

For more information regarding maintenance of your furniture please visit http://www.hartmanuk.co.uk/after care videos.html

| Component's |               |             |      |           | Fixings    |               |                     |      |          |  |
|-------------|---------------|-------------|------|-----------|------------|---------------|---------------------|------|----------|--|
| Parts List  | Parts Picture | Description | Q'ty | Part no   | Parts list | Parts Picture | Description         | Q'ty | Part no. |  |
| Α           |               | Table top   | 1    | 69122012A | E          |               | M6*25 bolts         | 12   | 1231162  |  |
|             |               |             |      |           | F          | 0             | Big Flat<br>washers | 12   | 1061162  |  |
| В           |               | Leg         | 4    | 69122012B | G          |               | Allen Key           | 1    | 2002191  |  |
| С           |               | Ring        | 1    | 69122012C |            |               |                     |      |          |  |
| D           | $\bigcirc$    | Glass       | 1    | 69122012D |            |               |                     |      |          |  |